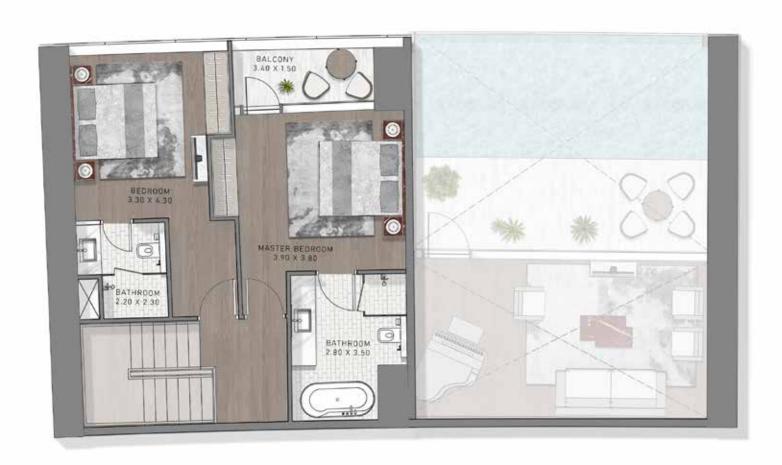

END STATUARIO MARBLE OR EQUIVALENT



VANITY FEATURE WALL: RED MIRROR BACKING



VANITY MIRROR: ROUND CLEAR MIRROR



HAIRLINE GOLD STAINLESS STEEL METAL TRIMS



FEATURE WALL: COMBINATION OF CLEAR MIRROR AND GOLD METAL MIRROR PANEL



FEATURE CEILING: GOLD VENETIAN PLASTER WITH METAL TRIM HIGHLIGHTS



GENERAL FLOOR: HIGH END WALNUT PARQUET OR EQUIVALENT





GENERAL FLOOR: HIGH END STATUARIO MARBLE OR EQUIVALENT



GENERAL FLOOR: HIGH END BARDIGLIO MARBLE OR EQUIVALENT



CEILING: GOLD METAL MIRROR PANEL



STAIRCASE: HIGH END OAK VENEER OR EQUIVALENT



COLUMNS: ROSE GOLD METAL MIRROR PANELS



CEILING: GOLD METAL MIRROR PANEL





## Floor Plans



TOWER-B | TYPE-1 | LOWER FLOOR LEVELS 73, 75, 77, 79, 81





2 Bedroom Duplex

TOWER-B | TYPE-A | UPPER FLOOR LEVELS 74, 76, 78, 80, 82





TOWER-B | TYPE-2 | LOWER FLOOR LEVELS 73, 75, 77, 79, 81





Safa Two

#### 2 Bedroom Duplex

TOWER-B | TYPE-2 | UPPER FLOOR LEVELS 74, 76, 78, 80, 82





TOWER-B | TYPE-3 | LOWER FLOOR LEVEL 81





Safa Two

#### 2 Bedroom Duplex

TOWER-B | TYPE-3 | UPPER FLOOR LEVEL 82





TOWER-B | TYPE-4 | LOWER FLOOR LEVEL 81





#### 2 Bedroom Duplex

TOWER-B | TYPE-4 | UPPER FLOOR LEVEL 82





TOWER-B | TYPE-1 | LOWER FLOOR LEVELS 73, 75, 77





Safa Two

### 3 Bedroom Duplex

TOWER-B | TYPE-1 | UPPER FLOOR LEVELS 74, 76, 78





TOWER-B | TYPE-2 | LOWER FLOOR LEVELS 73, 75





Safa Two

### 3 Bedroom Duplex

TOWER-B | TYPE-2 | UPPER FLOOR LEVELS 74, 76





TOWER-B | TYPE-3 | LOWER FLOOR LEVELS 73, 75, 77, 79, 81





Safa Two

#### 3 Bedroom Duplex

TOWER-B | TYPE-3 | UPPER FLOOR LEVEL