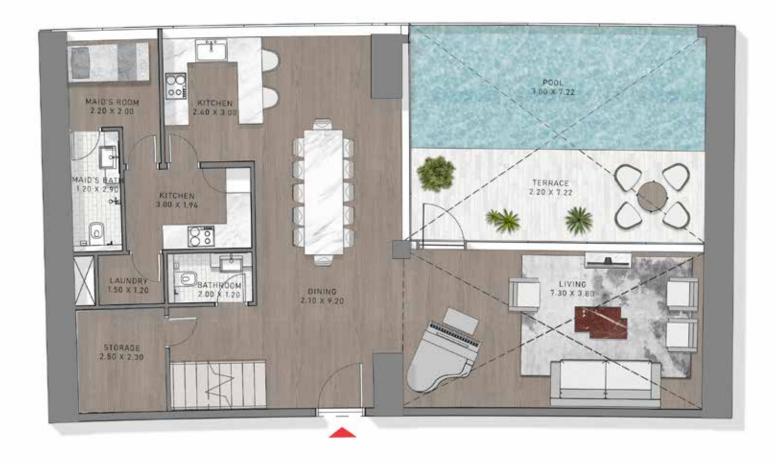

URE WALL- VANITY: HIGH END BARDIGLIO MARBLE OR EQUIVALENT



GENERAL FLOOR: HIGH END STATUARIO MARBLE OR EQUIVALENT



VANITY FEATURE WALL: RED MIRROR BACKING



VANITY MIRROR: ROUND CLEAR MIRROR



HAIRLINE GOLD STAINLESS STEEL METAL TRIMS



FEATURE WALL: COMBINATION OF CLEAR MIRROR AND GOLD METAL MIRROR PANEL



FEATURE CEILING: GOLD VENETIAN PLASTER WITH METAL TRIM HIGHLIGHTS



GENERAL FLOOR: HIGH END WALNUT PARQUET OR EQUIVALENT





GENERAL FLOOR: HIGH END STATUARIO MARBLE OR EQUIVALENT



GENERAL FLOOR: HIGH END BARDIGLIO MARBLE OR EQUIVALENT



CEILING: GOLD METAL MIRROR PANEL



STAIRCASE: HIGH END OAK VENEER OR EQUIVALENT



COLUMNS: ROSE GOLD METAL MIRROR PANELS



CEILING: GOLD METAL MIRROR PANEL





## Floor Plans



TOWER-B | TYPE-1 | LOWER FLOOR LEVELS 73, 75, 77, 79, 81





2 Bedroom Duplex

TOWER-B | TYPE-A | UPPER FLOOR LEVELS 74, 76, 78, 80, 82





TOWER-B | TYPE-2 | LOWER FLOOR LEVELS 73, 75, 77, 79, 81





Safa Two

#### 2 Bedroom Duplex

TOWER-B | TYPE-2 | UPPER FLOOR LEVELS 74, 76, 78, 80, 82





TOWER-B | TYPE-3 | LOWER FLOOR LEVEL 81





Safa Two

#### 2 Bedroom Duplex

TOWER-B | TYPE-3 | UPPER FLOOR LEVEL 82





TOWER-B | TYPE-4 | LOWER FLOOR LEVEL 81





#### 2 Bedroom Duplex

TOWER-B | TYPE-4 | UPPER FLOOR LEVEL 82





TOWER-B | TYPE-1 | LOWER FLOOR LEVELS 73, 75, 77





Safa Two

### 3 Bedroom Duplex

TOWER-B | TYPE-1 | UPPER FLOOR LEVELS 74, 76, 78





TOWER-B | TYPE-2 | LOWER FLOOR LEVELS 73, 75





Safa Two

### 3 Bedroom Duplex

TOWER-B | TYPE-2 | UPPER FLOOR LEVELS 74, 76





TOWER-B | TYPE-3 | LOWER FLOOR LEVELS 73, 75, 77, 7