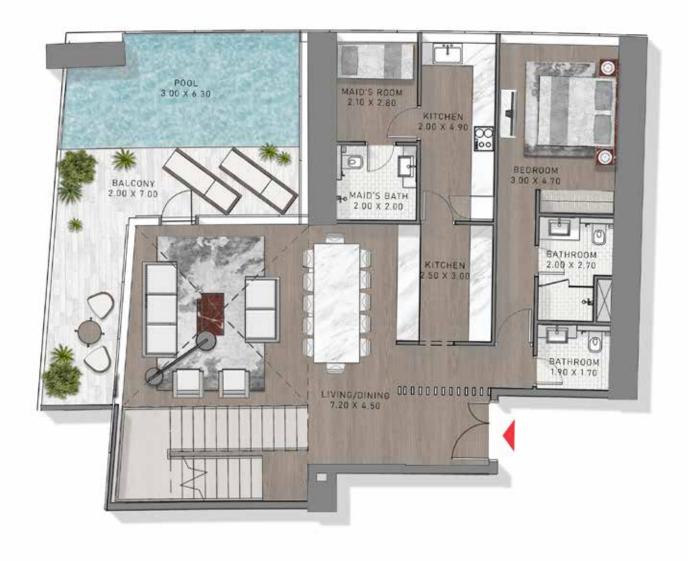

### The Penthouse

LOWER FLOOR LEVEL 70

Cavalli Tower

### The Penthouse

UPPER FLOOR LEVEL 71

Cavalli Tower