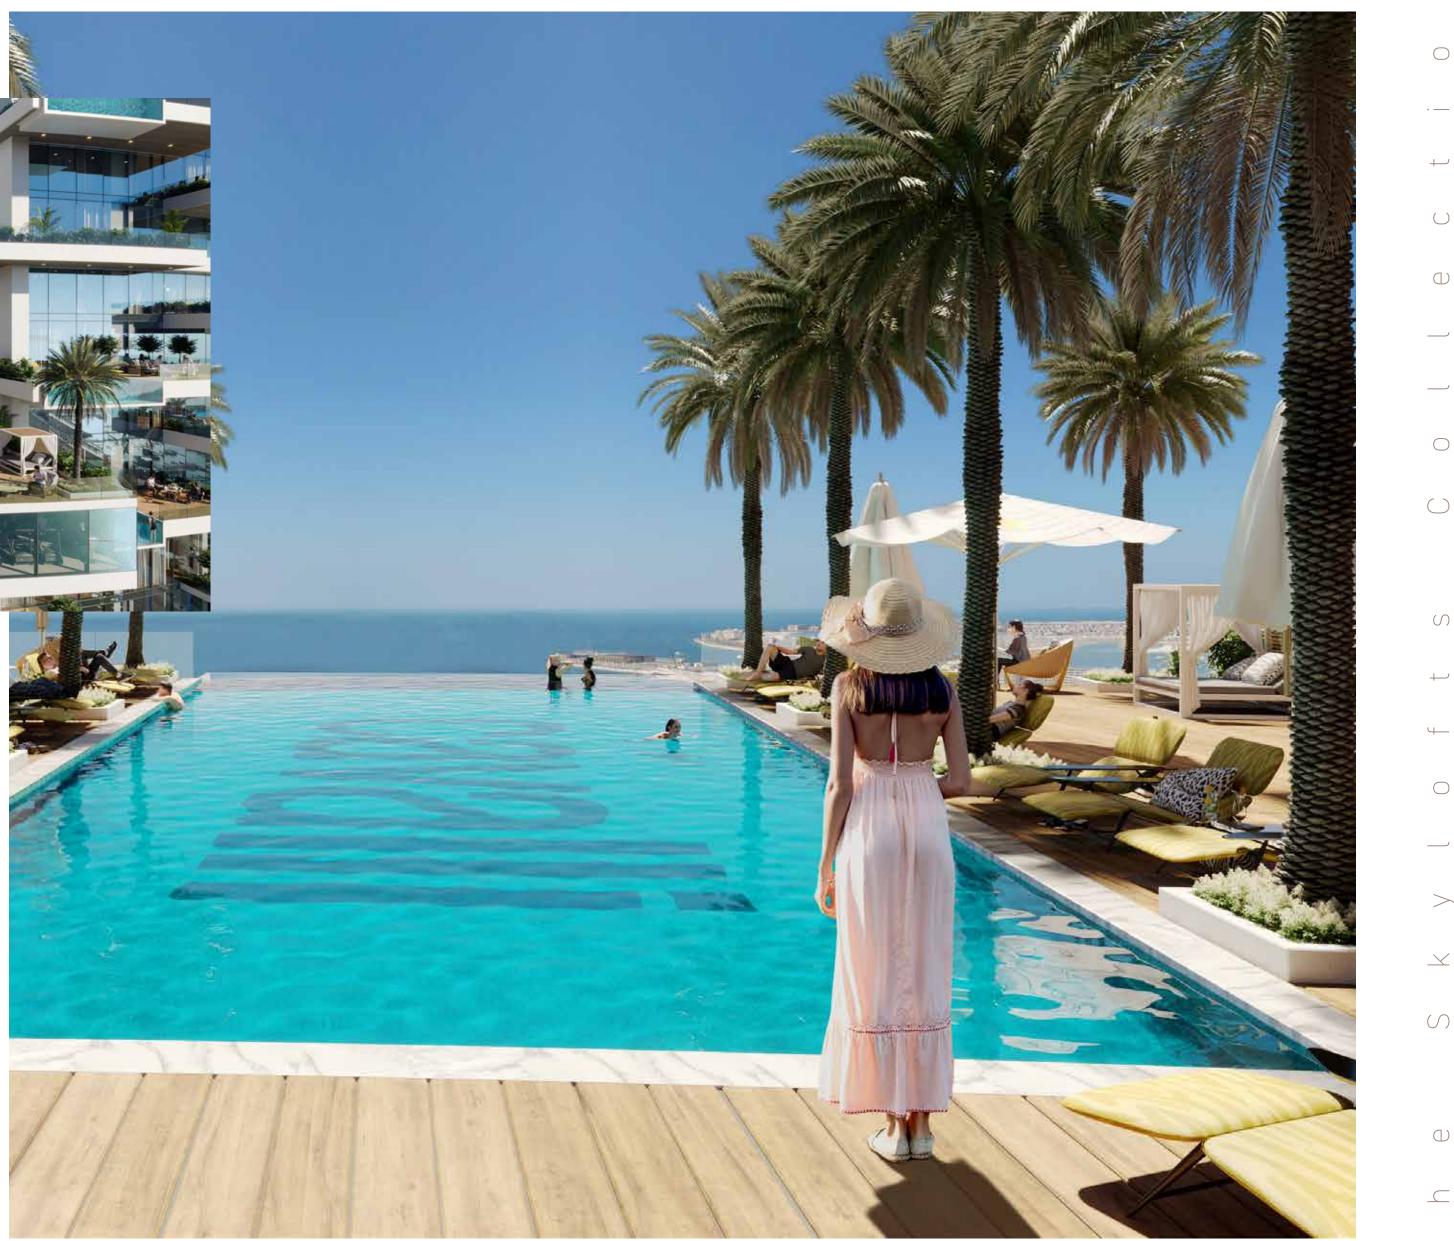

## Where the waves come to you

J

Make time to soak up the sun and take in the breeze, all without ever leaving home. Slip into your flip flops and amble across to the 900-square-metre beach pool with pop-up F&B service, making it the perfect spot when the sun goes down.