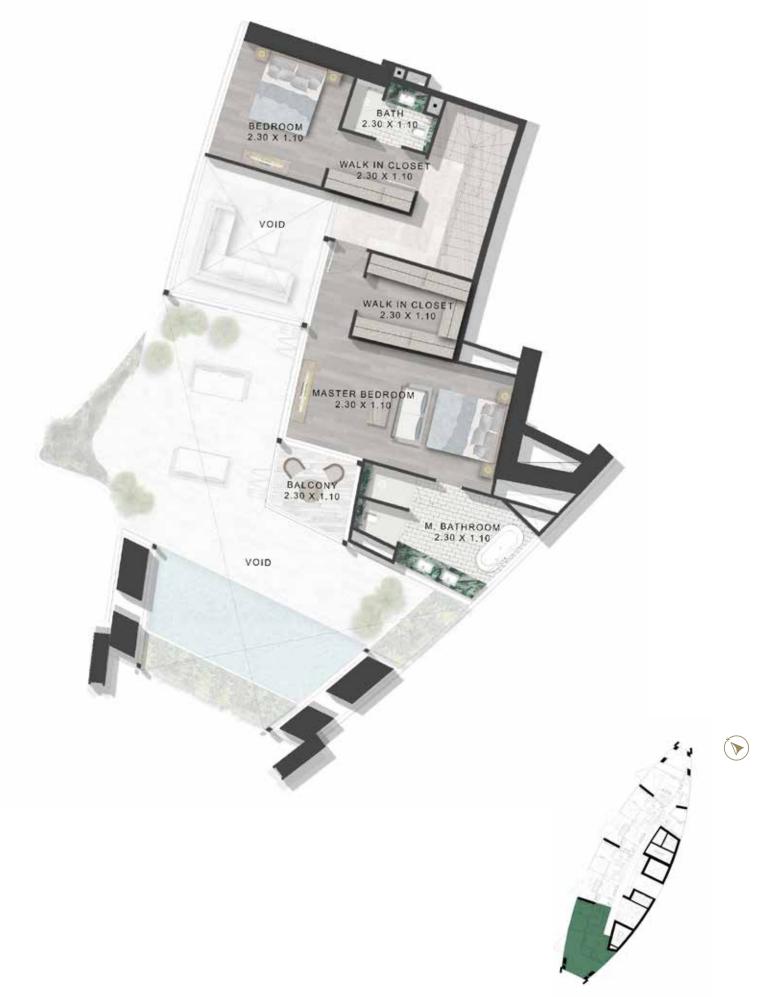

UTED GLASS LEAVES



GENERAL FLOOR: HIGH END VOLAKAS MARBLE OR EQUIVALENT



VANITY: ICE JADE GREEN MARBLE OR EQUIVALENT



HAIRLINE GOLD STAINLESS STEEL METAL TRIMS



FEATURE WALL: CLEAR MIRROR



## SAFAQNE

## Floor Plans

### 2 Bedroom Duplex

TOWER-A | TYPE-A | LOWER FLOOR LEVELS 40, 42, 44- 46





Safa One

### 2 Bedroom Duplex

TOWER-A | TYPE-A | UPPER FLOOR LEVELS 41, 43, 45- 47





Safa One

TOWER-A | TYPE-B | LOWER FLOOR LEVELS 40, 42, 44- 46



Safa One

#### 2 Bedroom Duplex

TOWER-A | TYPE-B | UPPER FLOOR LEVELS 41, 43, 45- 47



TOWER-A | TYPE-C | LOWER FLOOR LEVELS 40, 44





#### 2 Bedroom Duplex

TOWER-A | TYPE-C | UPPER FLOOR LEVELS 41, 45



TOWER-A | TYPE-D | LOWER FLOOR LEVELS 42, 46



Safa One

#### 2 Bedroom Duplex

TOWER-A | TYPE-D | UPPER FLOOR LEVELS 43, 47



TOWER-A | TYPE-A | LOWER FLOOR LEVELS 48, 50, 52



Safa One

#### 3 Bedroom Duplex

TOWER-A | TYPE-A | UPPER FLOOR LEVELS 49, 51, 53



TOWER-A | TYPE-B | LOWER FLOOR LEVELS 48, 50, 52



#### 3 Bedroom Duplex

TOWER-A | TYPE-B | UPPER FLOOR LEVELS 49, 51, 53



TOWER-A | TYPE-C | LOWER FLOOR LEVELS 48, 50, 52



#### 3 Bedroom Duplex

TOWER-A | TYPE-C | UPPER FLOOR LEVELS 49, 51, 53



TOWER-A | TYPE-A | LOWER FLOOR LEVELS 54, 56



#### 4 Bedroom Duplex

TOWER-A | TYPE-A | UPPER FLOOR LEVELS 55, 57



TOWER-A | TYPE-B | LOWER FLOOR LEVELS 54, 56



#### 4 Bedroom Duplex

TOWER-A | TYPE-B | UPPER FLOOR LEVELS 55, 57



#### The Penthouse

TOWER-A | LOWER FLOOR LEVELS 58, 60



Safa One

### The Penthouse

TOWER-A | LOWER FLOOR LEVELS 59, 61







### The Future Of Luxury

Inspired by