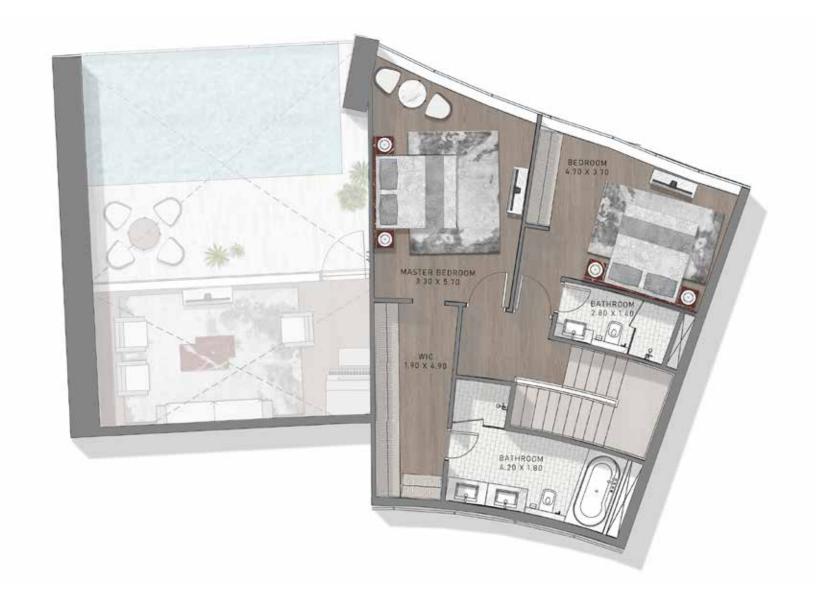

### The Penthouse

LOWER FLOOR LEVEL 70

Cavalli Tower

### The Penthouse

UPPER FLOOR LEVEL 71

Cavalli Tower