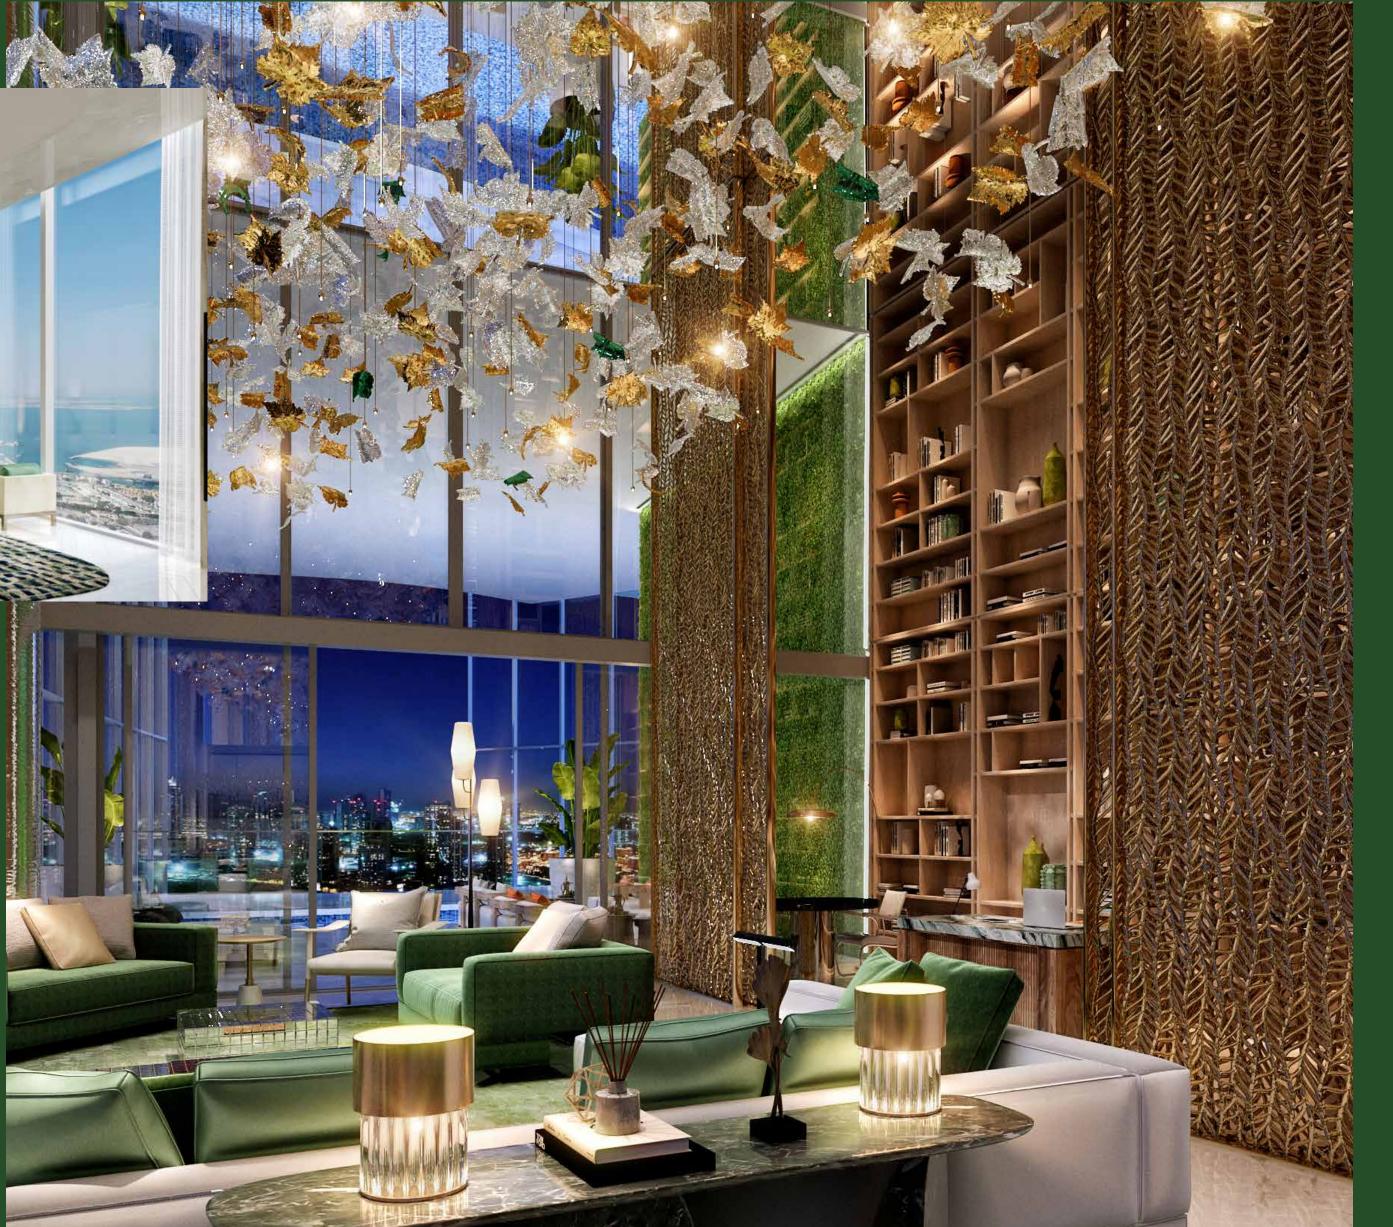

## floats on air

Interior Design and Renders for Cavalli Penthouse designed By B8

## Where high-flyers touchdown in style

Come home to signature Cavalli design. The luxury designer apartments are a celebration of light, space and design featuring artwork wall separations, private splash pool and unhindered, panoramic views of Palm Jumeirah.