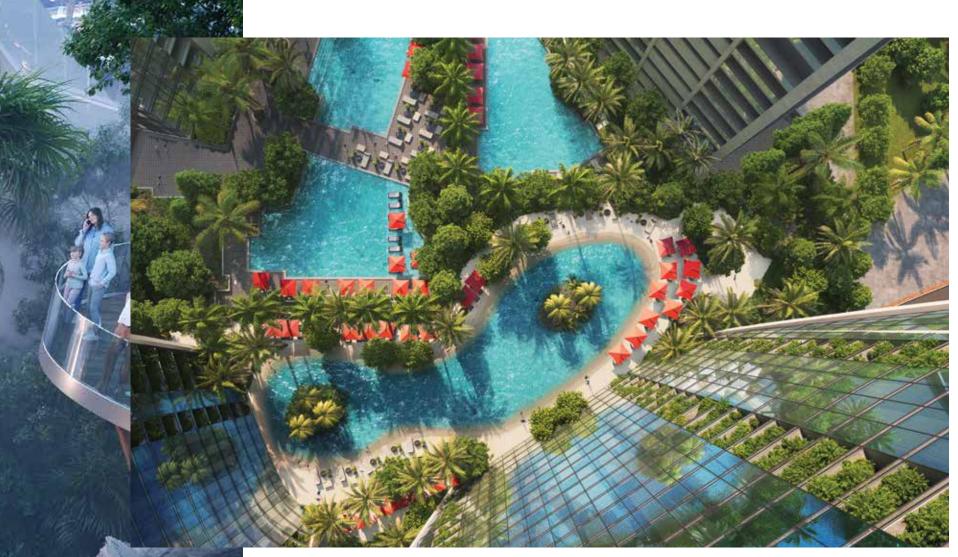

## Where the waves come to you

J

Make time to soak up the sun and take in the breeze, all without ever leaving home. Slip into your flip flops and amble across to the 900-square-metre beach pool with pop-up F&B service, making it the perfect spot when the sun goes down.

## Luxury brings the beach to your door

Safa One offers you two unique beach pools, complete with golden sands. Ease your way into glorious temperature-controlled waters and wade to the edge of infinity. The horizons of our pools come to an end, only for your view of the sea to begin.

## Luxury is the highest tropical island on earth

Marvel at an unprecedented rooftop ecosystem 32 metres high and graced by manicured landscapes, birds on the wing and premium F&B. Feel the gush of tropical rain, thanks to a state-of-the-art climate-control system.