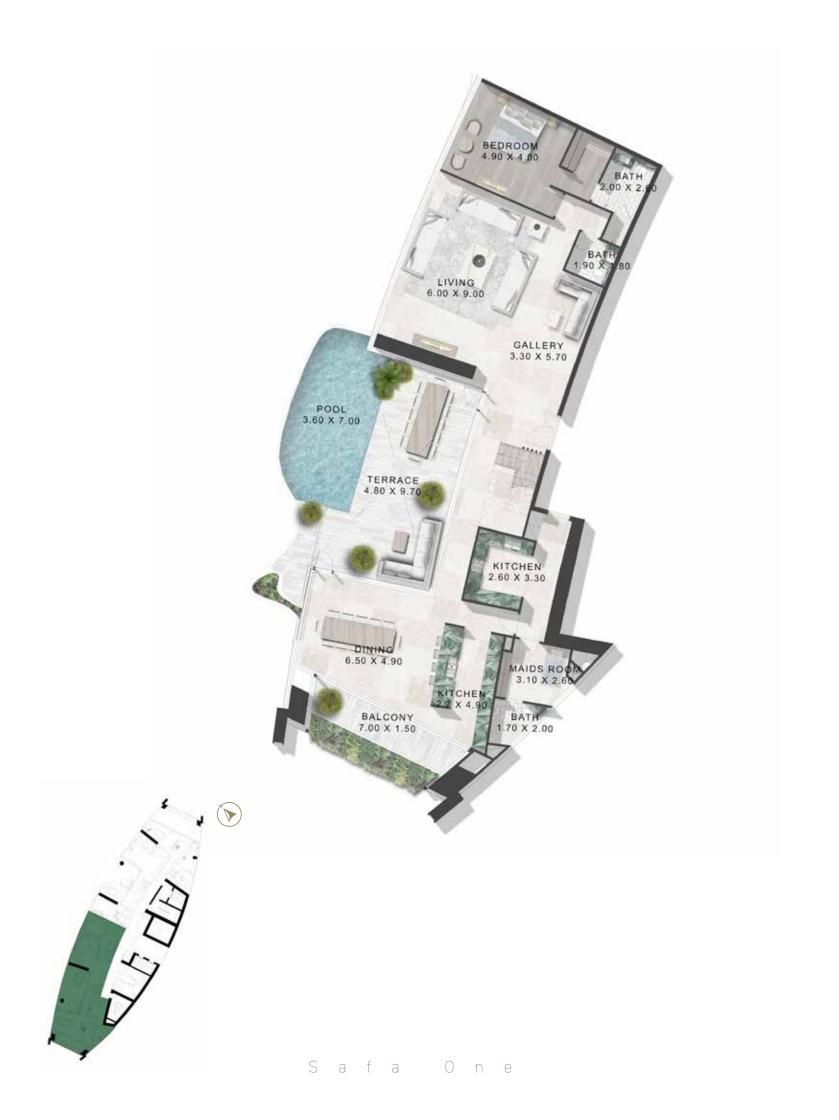

### 2 Bedroom Duplex

TOWER-A | TYPE-A | LOWER FLOOR LEVELS 40, 42, 44- 46

Safa One