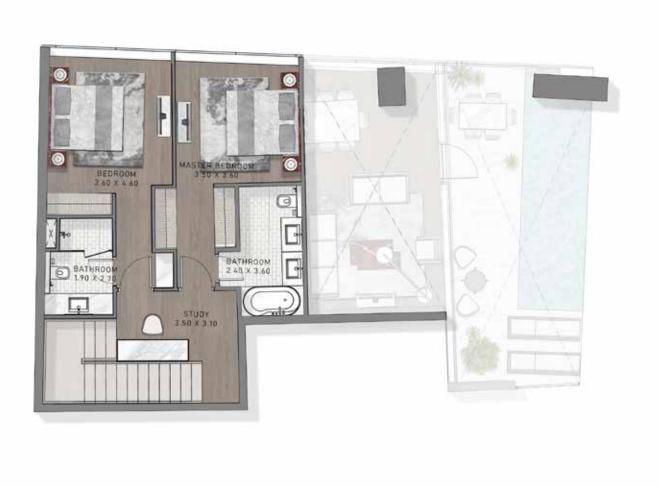

METAL TRIM HIGHLIGHTS



GENERAL FLOOR: HIGH END WALNUT PARQUET OR EQUIVALENT





GENERAL FLOOR: HIGH END STATUARIO MARBLE OR EQUIVALENT



GENERAL FLOOR: HIGH END BARDIGLIO MARBLE OR EQUIVALENT



CEILING: GOLD METAL MIRROR PANEL



STAIRCASE: HIGH END OAK VENEER OR EQUIVALENT



COLUMNS: ROSE GOLD METAL MIRROR PANELS



CEILING: GOLD METAL MIRROR PANEL





## Floor Plans



TOWER-B | TYPE-1 | LOWER FLOOR LEVELS 73, 75, 77, 79, 81





2 Bedroom Duplex

TOWER-B | TYPE-A | UPPER FLOOR LEVELS 74, 76, 78, 80, 82





TOWER-B | TYPE-2 | LOWER FLOOR LEVELS 73, 75, 77, 79, 81





Safa Two

#### 2 Bedroom Duplex

TOWER-B | TYPE-2 | UPPER FLOOR LEVELS 74, 76, 78, 80, 82





TOWER-B | TYPE-3 | LOWER FLOOR LEVEL 81





Safa Two

#### 2 Bedroom Duplex

TOWER-B | TYPE-3 | UPPER FLOOR LEVEL 82





TOWER-B | TYPE-4 | LOWER FLOOR LEVEL 81





#### 2 Bedroom Duplex

TOWER-B | TYPE-4 | UPPER FLOOR LEVEL 82





TOWER-B | TYPE-1 | LOWER FLOOR LEVELS 73, 75, 77





Safa Two

### 3 Bedroom Duplex

TOWER-B | TYPE-1 | UPPER FLOOR LEVELS 74, 76, 78





TOWER-B | TYPE-2 | LOWER FLOOR LEVELS 73, 75





Safa Two

### 3 Bedroom Duplex

TOWER-B | TYPE-2 | UPPER FLOOR LEVELS 74, 76





TOWER-B | TYPE-3 | LOWER FLOOR LEVELS 73, 75, 77, 79, 81





Safa Two

#### 3 Bedroom Duplex

TOWER-B | TYPE-3 | UPPER FLOOR LEVELS 74, 76, 78, 80, 82





TOWER-B | TYPE-4 | LOWER FLOOR LEVELS 73, 75, 77





Safa Two

#### 3 Bedroom Duplex

TOWER-B | TYPE-4 | UPPER FLOOR LEVELS 74, 76, 78





TOWER-B | TYPE-5 | LOWER FLOOR LEVEL 75





Safa Two

#### 3 Bedroom Duplex

TOWER-B | TYPE-5 | UPPER FLOOR LEVE