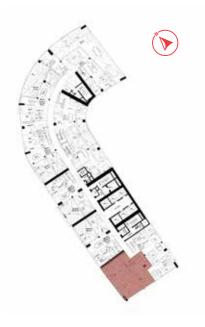

### The Penthouse

LOWER FLOOR LEVEL 70

Cavalli Tower

### The Penthouse

UPPER FLOOR LEVEL 71

Cavalli Tower