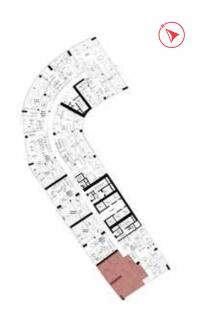

### The Penthouse

LOWER FLOOR LEVEL 70

Cavalli Tower

### The Penthouse

UPPER FLOOR LEVEL 71

Cavalli Tower