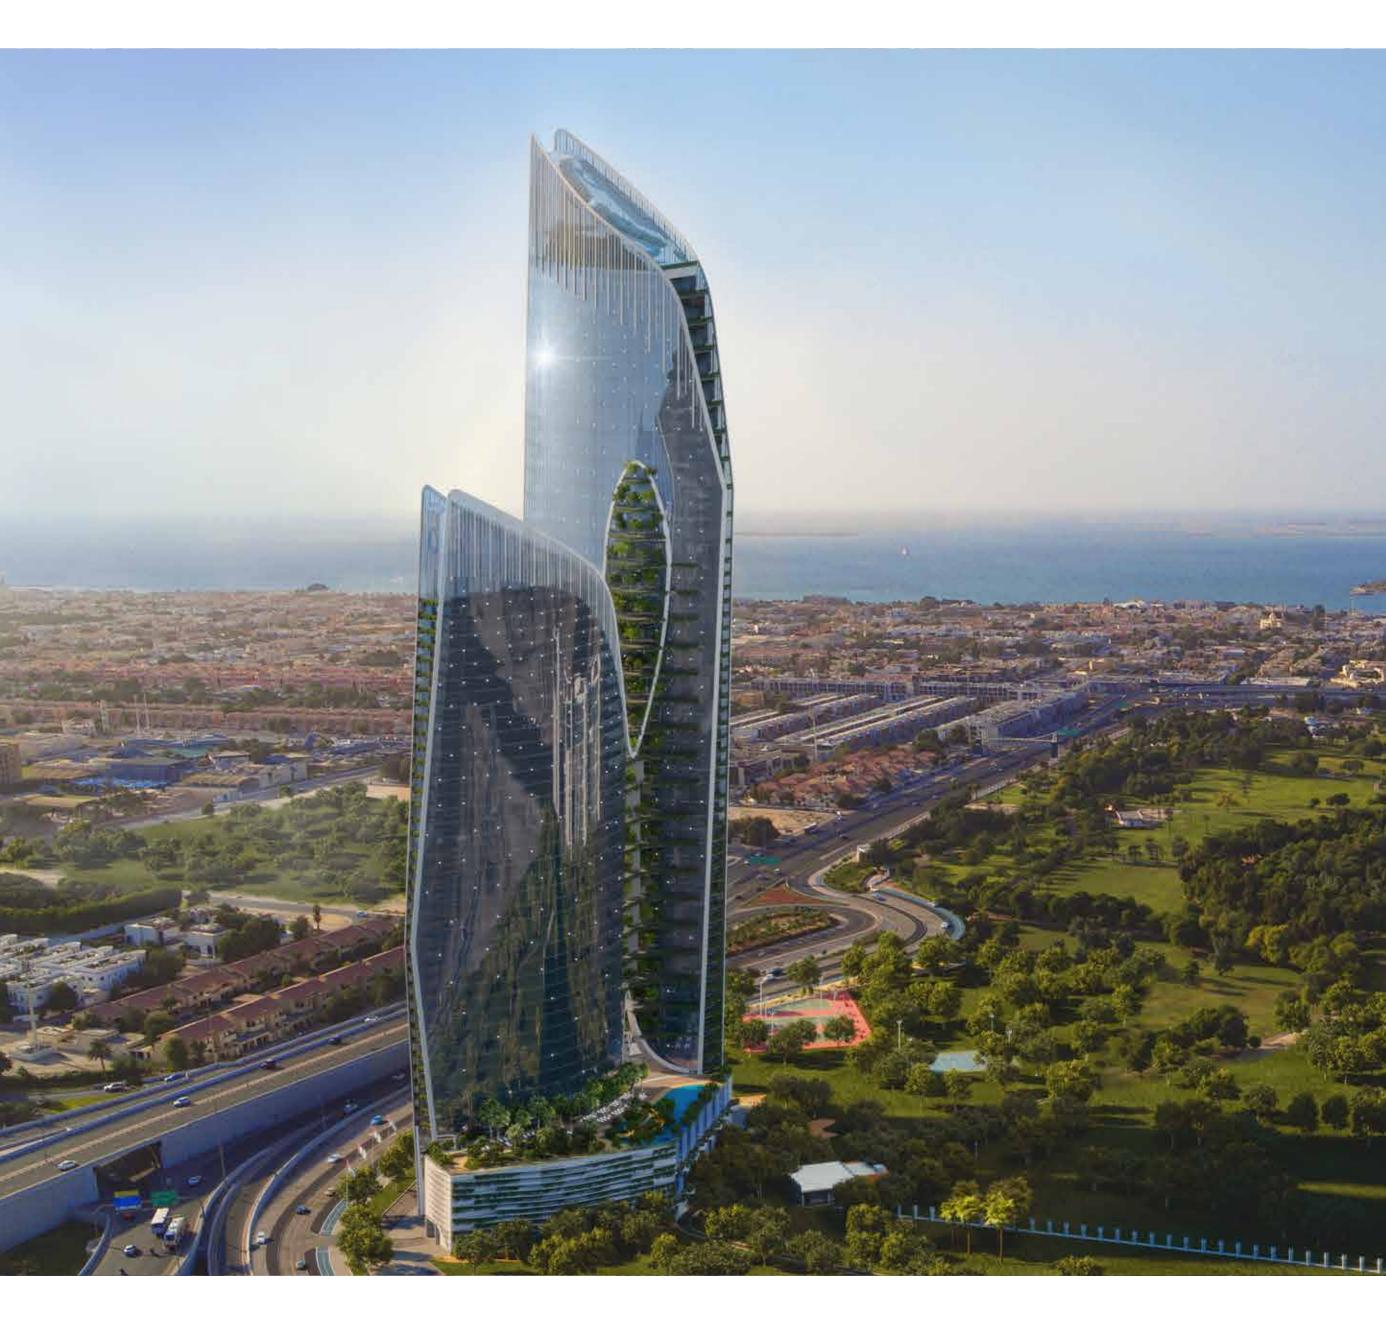

## Luxury is a location like no other

Rising along Sheikh Zayed Road, Safa One lets you take in sweeping views of Safa Park, World Islands and Bulgari Island from one side, and breathtaking vistas towards Burj Al Arab, Palm Jumeirah and Atlantis on the other.

## Luxury is the highest tropical island on earth

Marvel at an unprecedented rooftop ecosystem 32 metres high and graced by manicured landscapes, birds on the wing and premium F&B. Feel the gush of tropical rain, thanks to a state-of-the-art climate-control system.