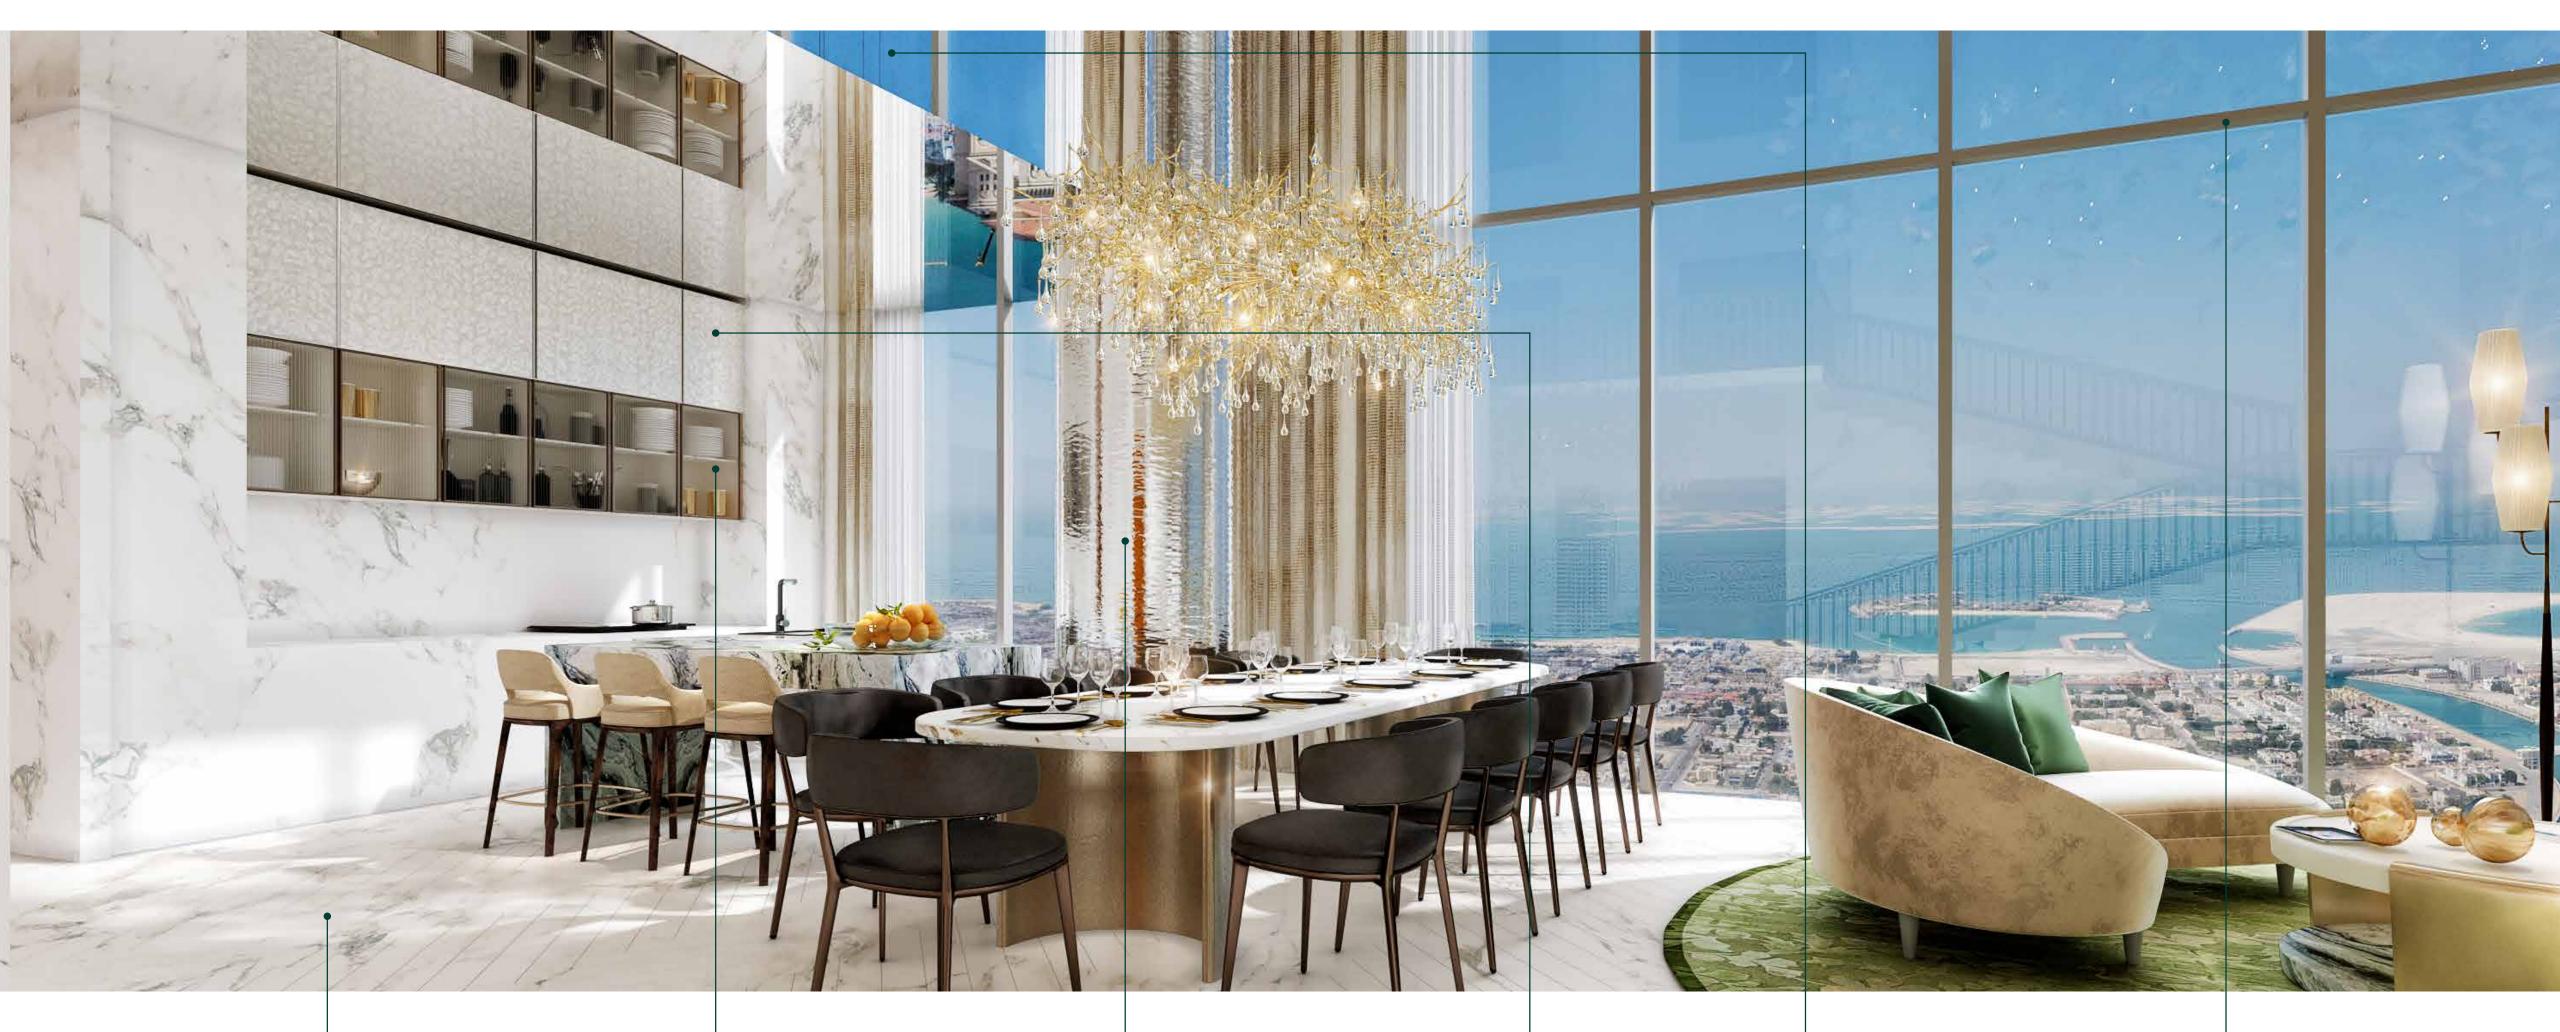

## floats on air

Interior Design and Renders for Cavalli Penthouse designed By B8

## Where high-flyers touchdown in style

Come home to signature Cavalli design. The luxury designer apartments are a celebration of light, space and design featuring artwork wall separations, private splash pool and unhindered, panoramic views of Palm Jumeirah.