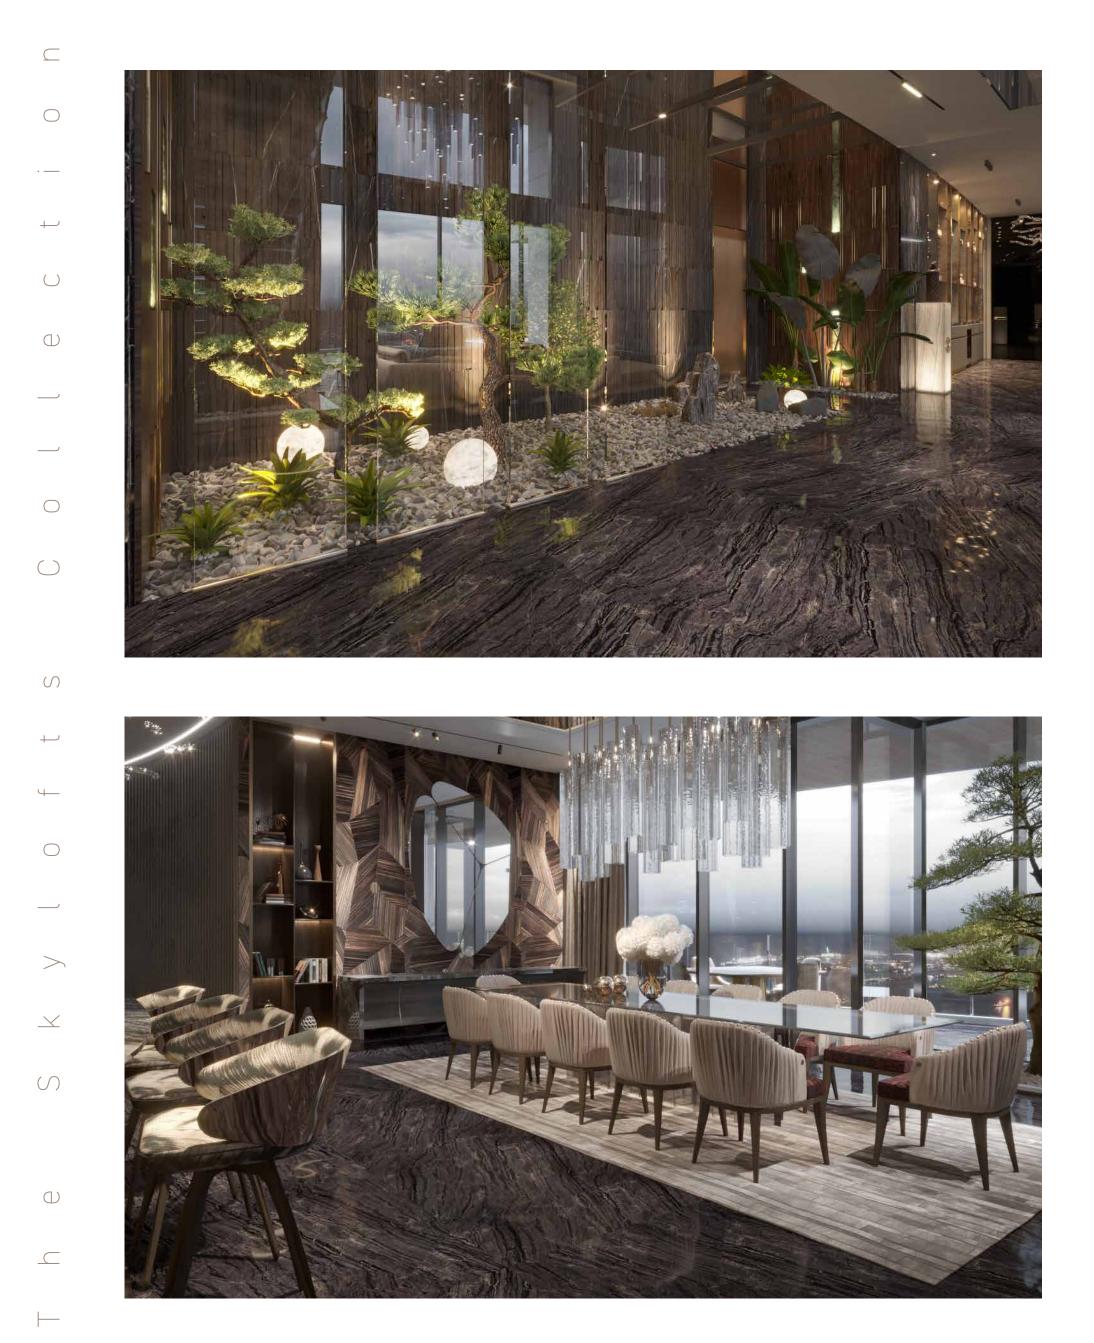

## floats on air

Interior Design and Renders for Cavalli Penthouse designed By B8

## Where high-flyers touchdown in style

Come home to signature Cavalli design. The luxury designer apartments are a celebration of light, space and design featuring artwork wall separations, private splash pool and unhindered, panoramic views of Palm Jumeirah.