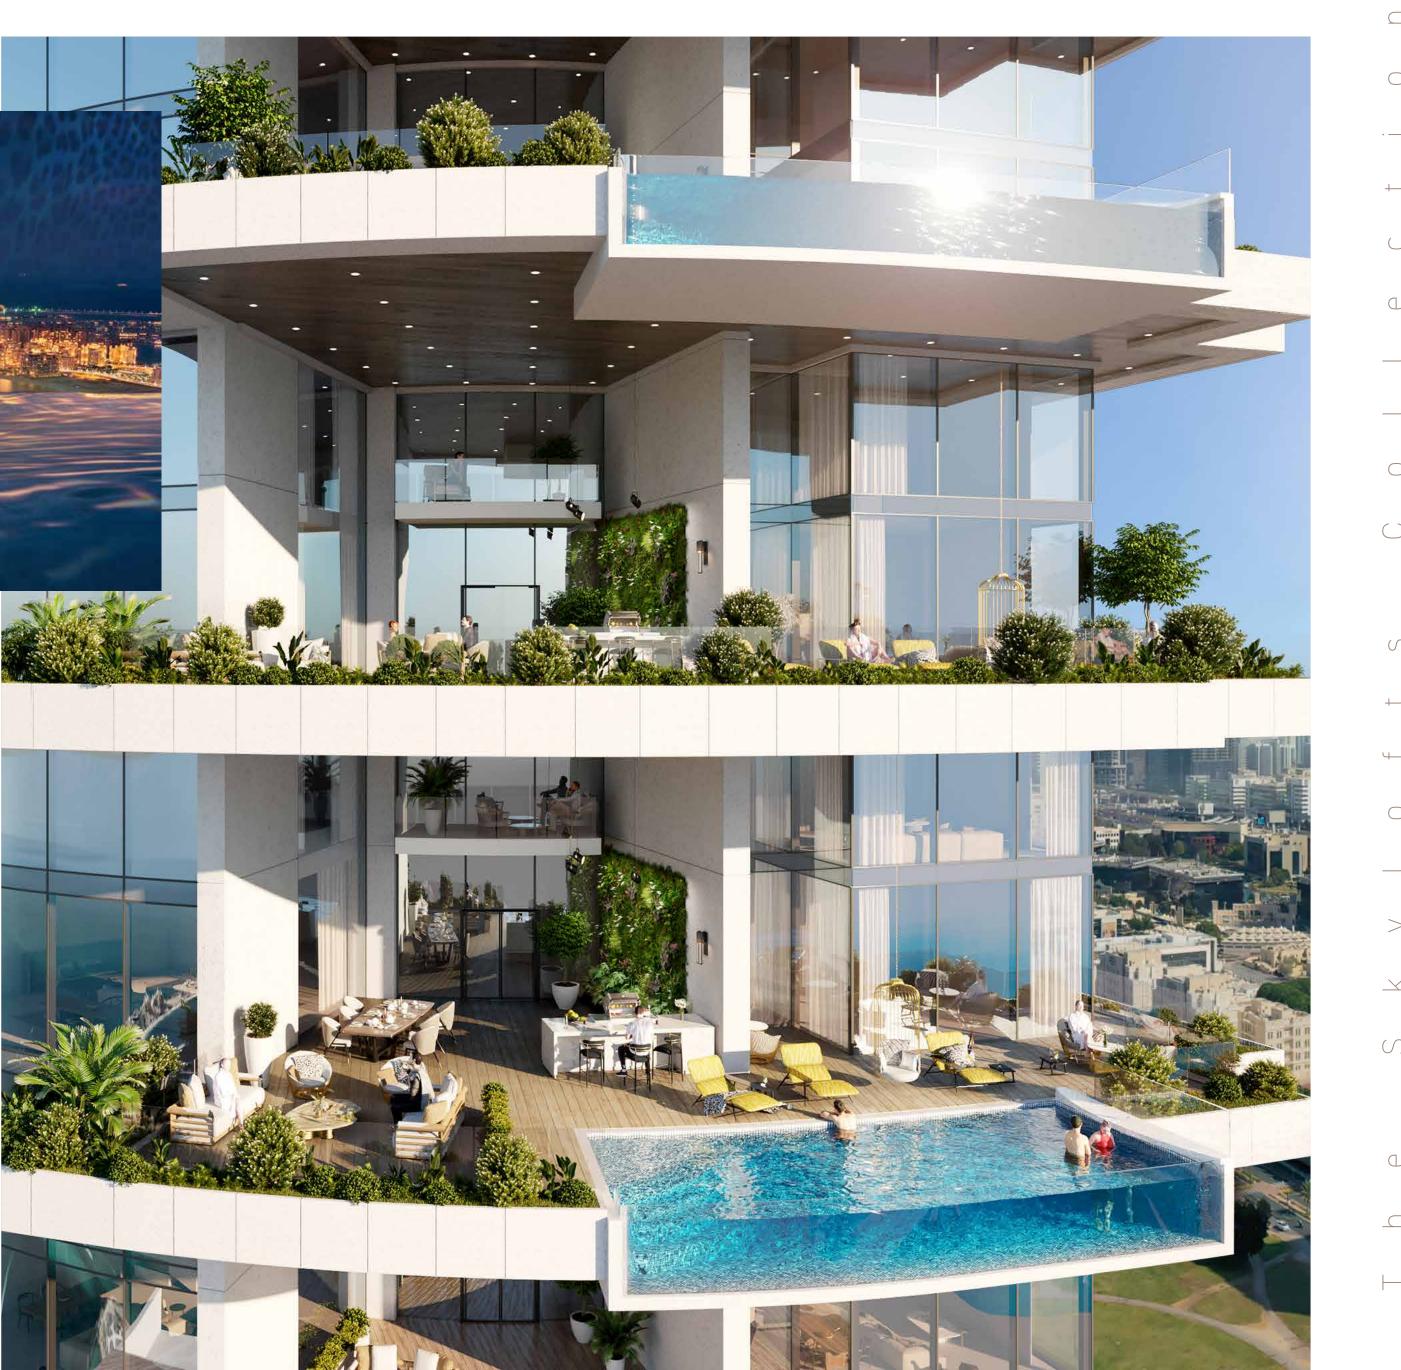

## Where high-flyers touchdown in style

Come home to signature Cavalli design. The luxury designer apartments are a celebration of light, space and design featuring artwork wall separations, private splash pool and unhindered, panoramic views of Palm Jumeirah.