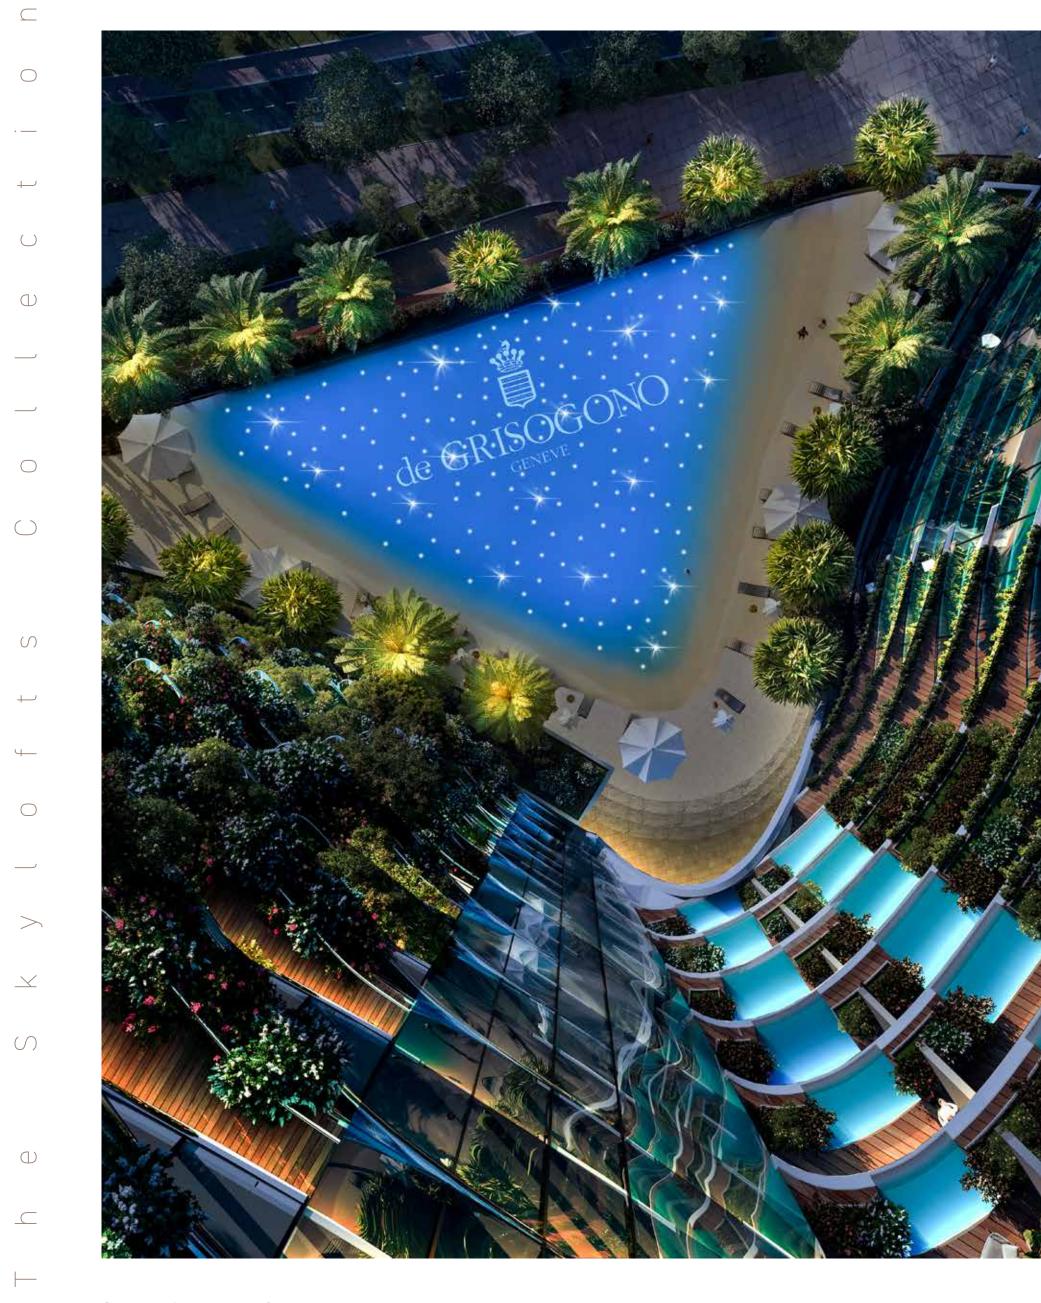

## Where the waves come to you

J

Make time to soak up the sun and take in the breeze, all without ever leaving home. Slip into your flip flops and amble across to the 900-square-metre beach pool with pop-up F&B service, making it the perfect spot when the sun goes down.