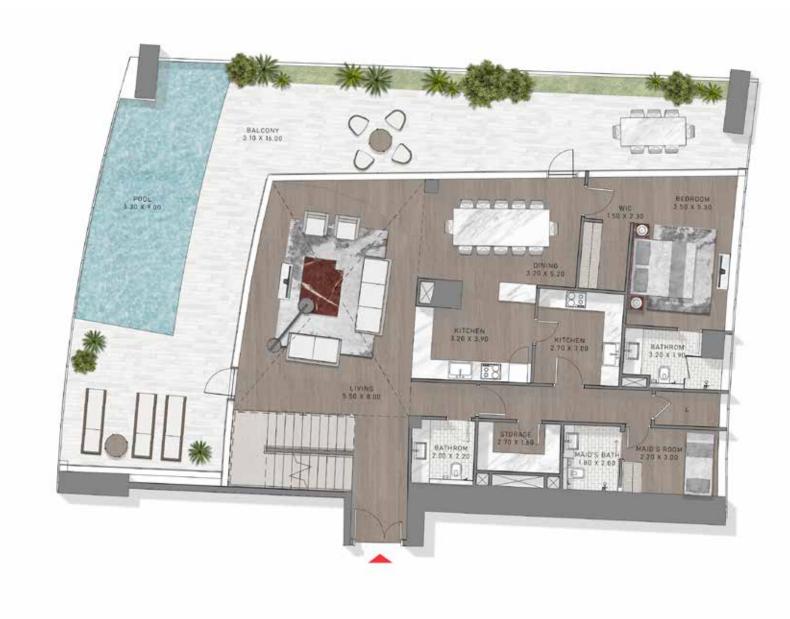

LOWER FLOOR LEVEL 77





Safa Two

#### 3 Bedroom Duplex

TOWER-B | TYPE-7 | UPPER FLOOR LEVEL 78





TOWER-B | TYPE-8 | LOWER FLOOR LEVEL 79





Safa Two

#### 3 Bedroom Duplex

TOWER-B | TYPE-8 | UPPER FLOOR LEVEL 80





TOWER-B | TYPE-9 | LOWER FLOOR LEVEL 79





Safa Two

#### 3 Bedroom Duplex

TOWER-B | TYPE-9 | UPPER FLOOR LEVEL 80





TOWER-B | TYPE-10 | LOWER FLOOR LEVEL 79





Safa Two

#### 3 Bedroom Duplex

TOWER-B | TYPE-10 | UPPER FLOOR LEVEL 80





TOWER-B | TYPE-11 | LOWER FLOOR LEVEL 79





Safa Two

#### 3 Bedroom Duplex

TOWER-B | TYPE-11 | UPPER FLOOR LEVEL 80





TOWER-B | TYPE-12 | LOWER FLOOR LEVELS 73, 75, 77, 79, 81





Safa Two

#### 3 Bedroom Duplex

TOWER-B | TYPE-12 | UPPER FLOOR LEVELS 74, 76, 78, 80, 82





TOWER-B | TYPE-1 | LOWER FLOOR LEVEL 73





Safa Two

#### 4 Bedroom Duplex

TOWER-B | TYPE-1 | UPPER FLOOR LEVEL 74





TOWER-B | TYPE-2 | LOWER FLOOR LEVEL 77





Safa Two

#### 4 Bedroom Duplex

TOWER-B | TYPE-2 | UPPER FLOOR LEVEL 78





TOWER-B | TYPE-3 | LOWER FLOOR





Safa Two

### 4 Bedroom Duplex

TOWER-B | TYPE-3 | UPPER FLOOR LEVEL 82





#### DAMAC Properties

#### LIVE THE LUXURY

DAMAC Properties has been at the forefront of the Middle East's luxury real estate market since 2002, delivering award-winning residential, commercial and leisure properties across the region, including the UAE, Saudi Arabia, Qatar, Jordan, Lebanon, Iraq, the Maldives, Canada, the United States, as well as the United Kingdom. Since then, the company has delivered approximately 39,400 homes, with a development portfolio of more than 2