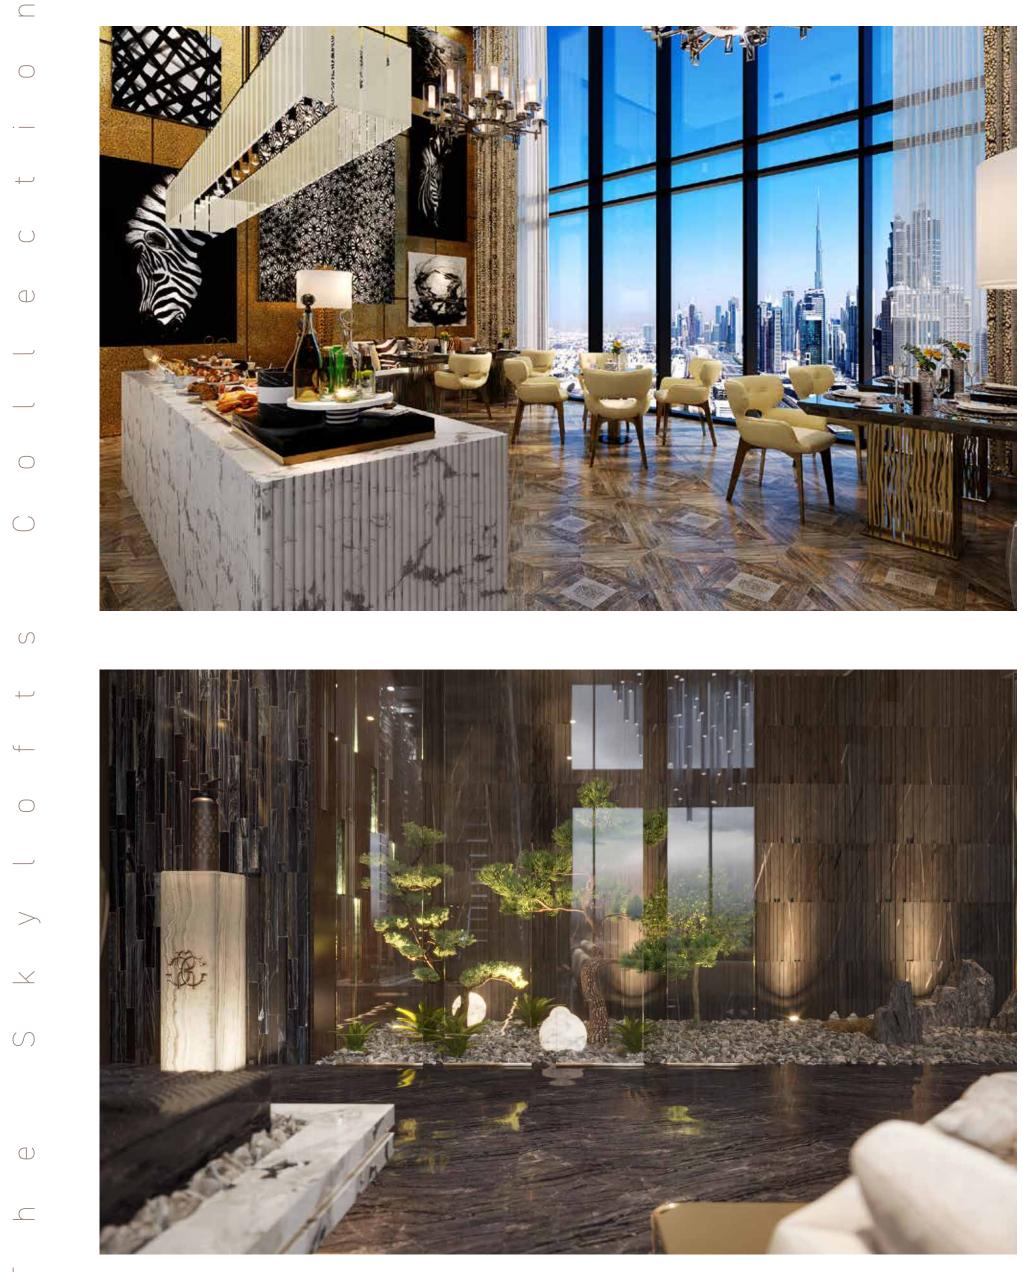

## floats on air

Interior Design and Renders for Cavalli Penthouse designed By B8

## Where high-flyers touchdown in style

Come home to signature Cavalli design. The luxury designer apartments are a celebration of light, space and design featuring artwork wall separations, private splash pool and unhindered, panoramic views of Palm Jumeirah.