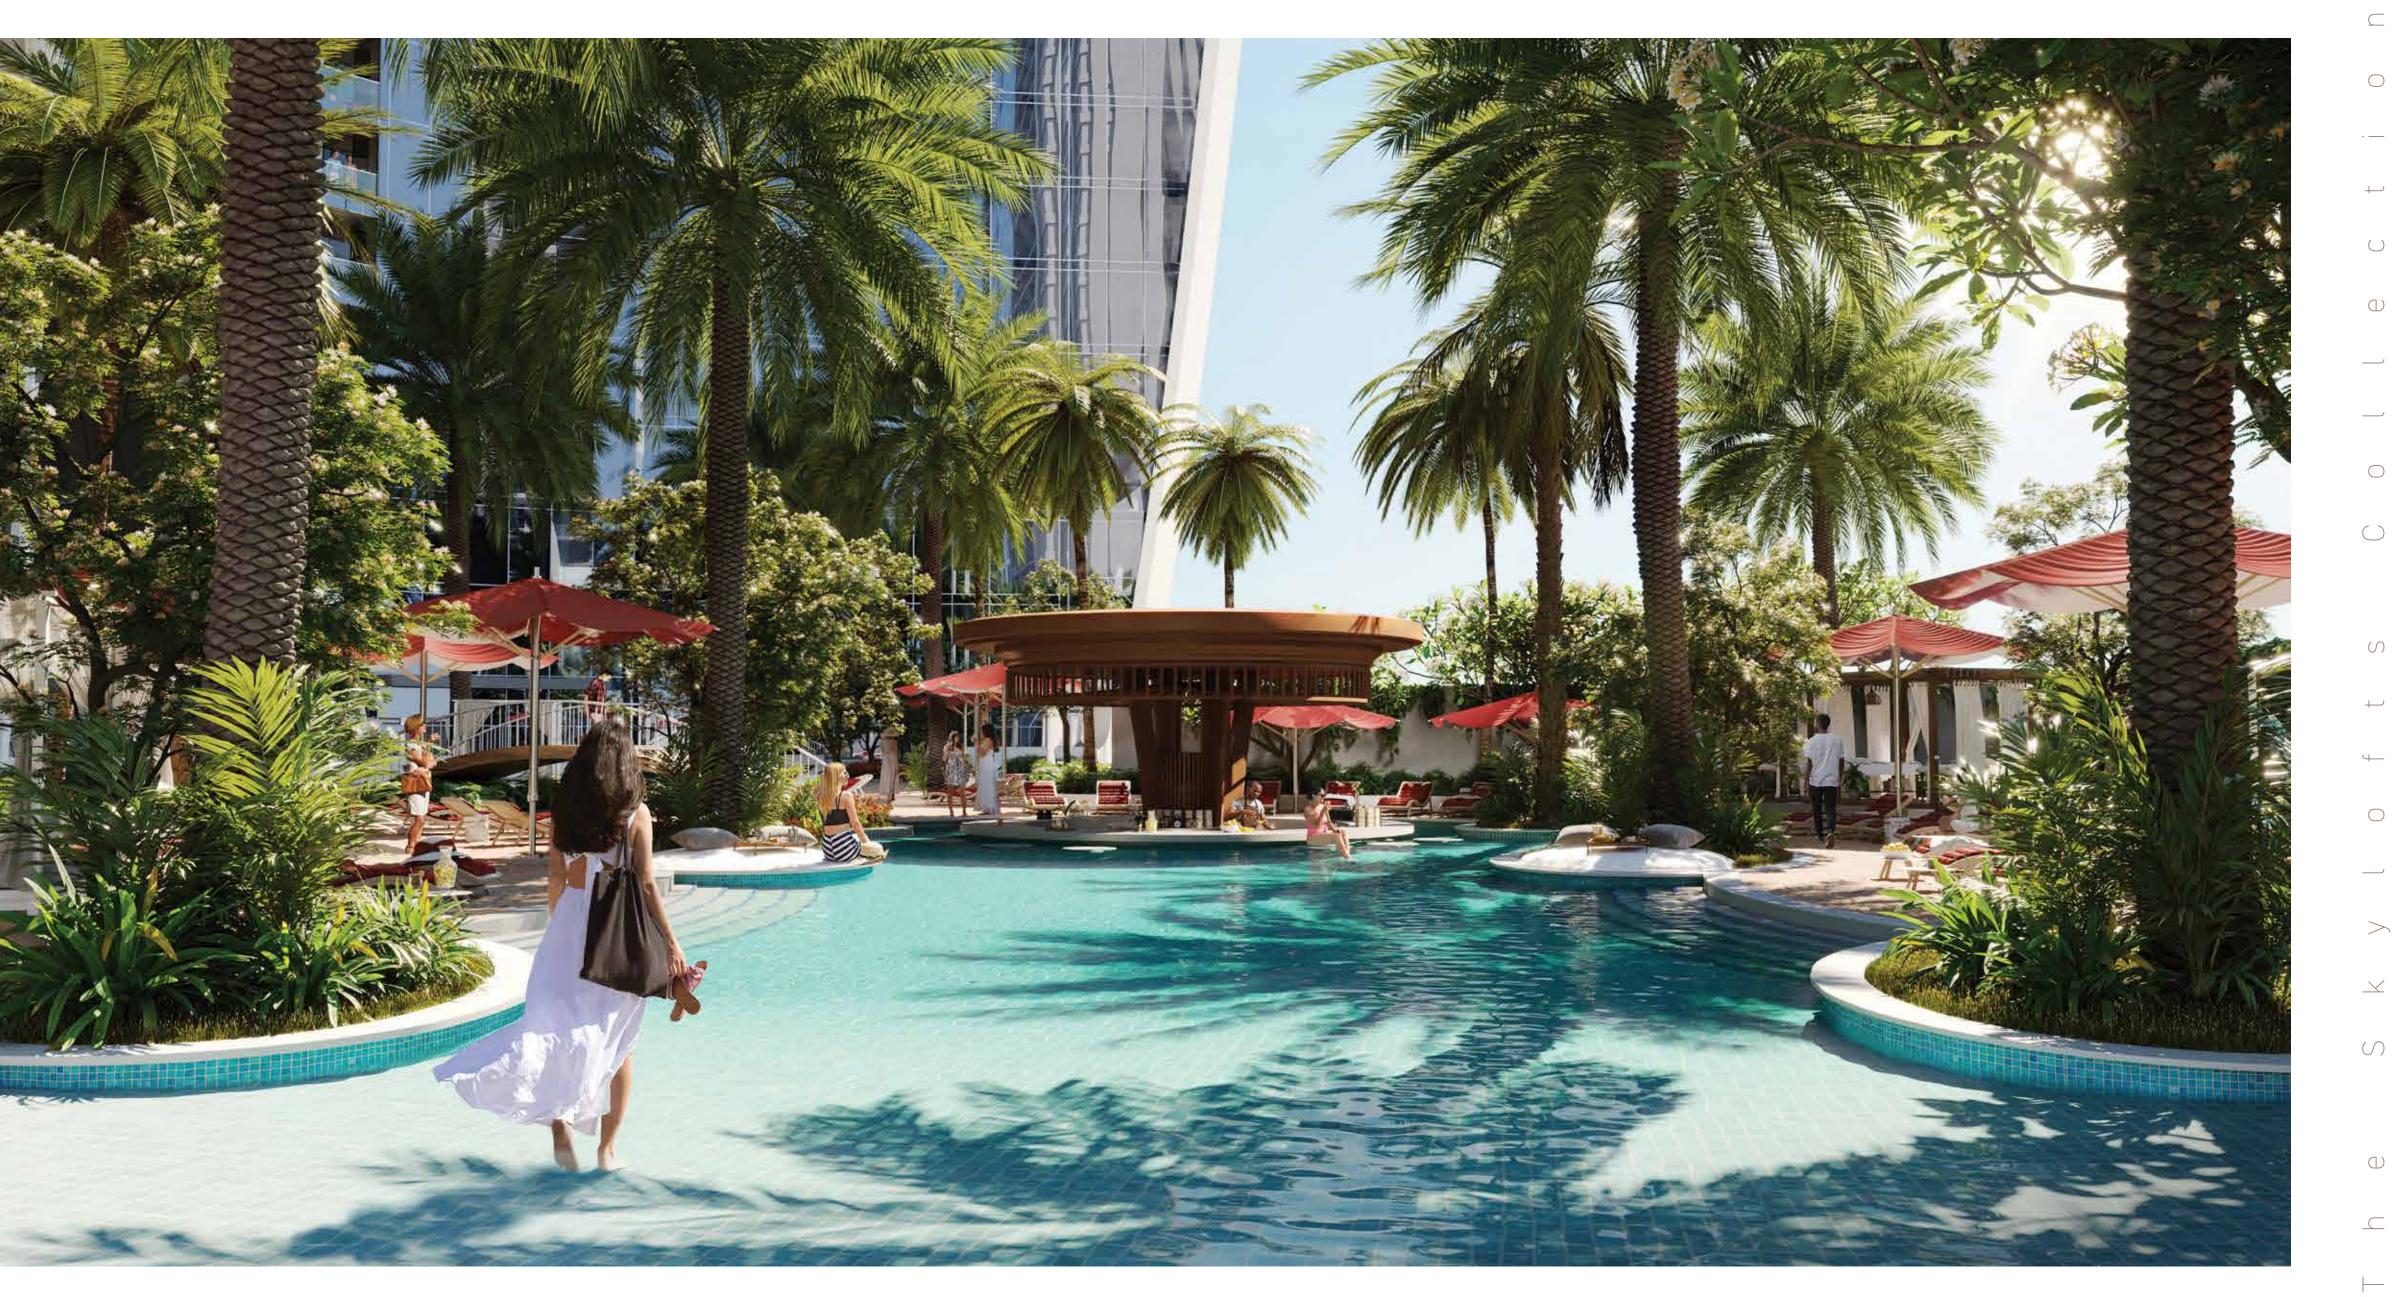

## Where the waves come to you

J

Make time to soak up the sun and take in the breeze, all without ever leaving home. Slip into your flip flops and amble across to the 900-square-metre beach pool with pop-up F&B service, making it the perfect spot when the sun goes down.

### Where the waves come to you

Make time to soak up the sun and take in the breeze, all without ever leaving home. Slip into your flip flops and amble across to th 900-square-metre beach pool with pop-up F&B service, making it perfect spot when the sun goes down.