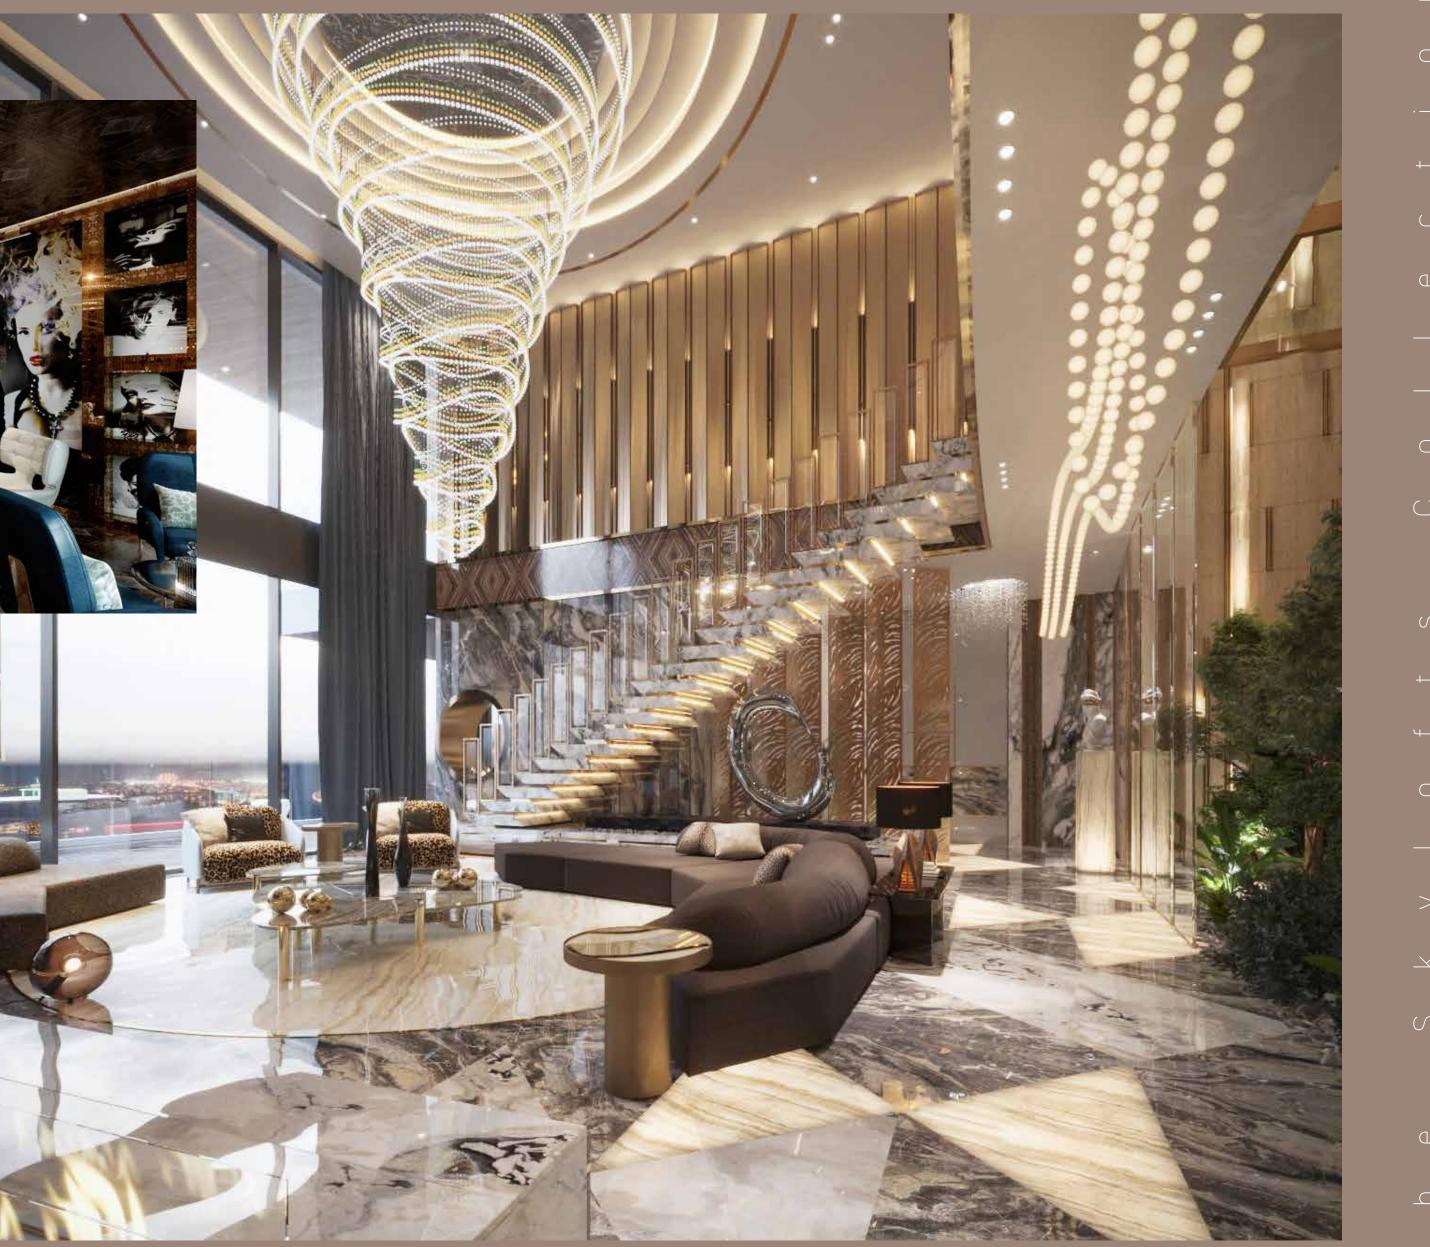

## floats on air

Interior Design and Renders for Cavalli Penthouse designed By B8

# the clouds

### Homes of the future

Each of the two, three and four-bedroom apartments is a nod to the unmistakable design ethos of De GRISOGONO. The transformative living spaces feature movable walls to give you complete flexibility over your home.