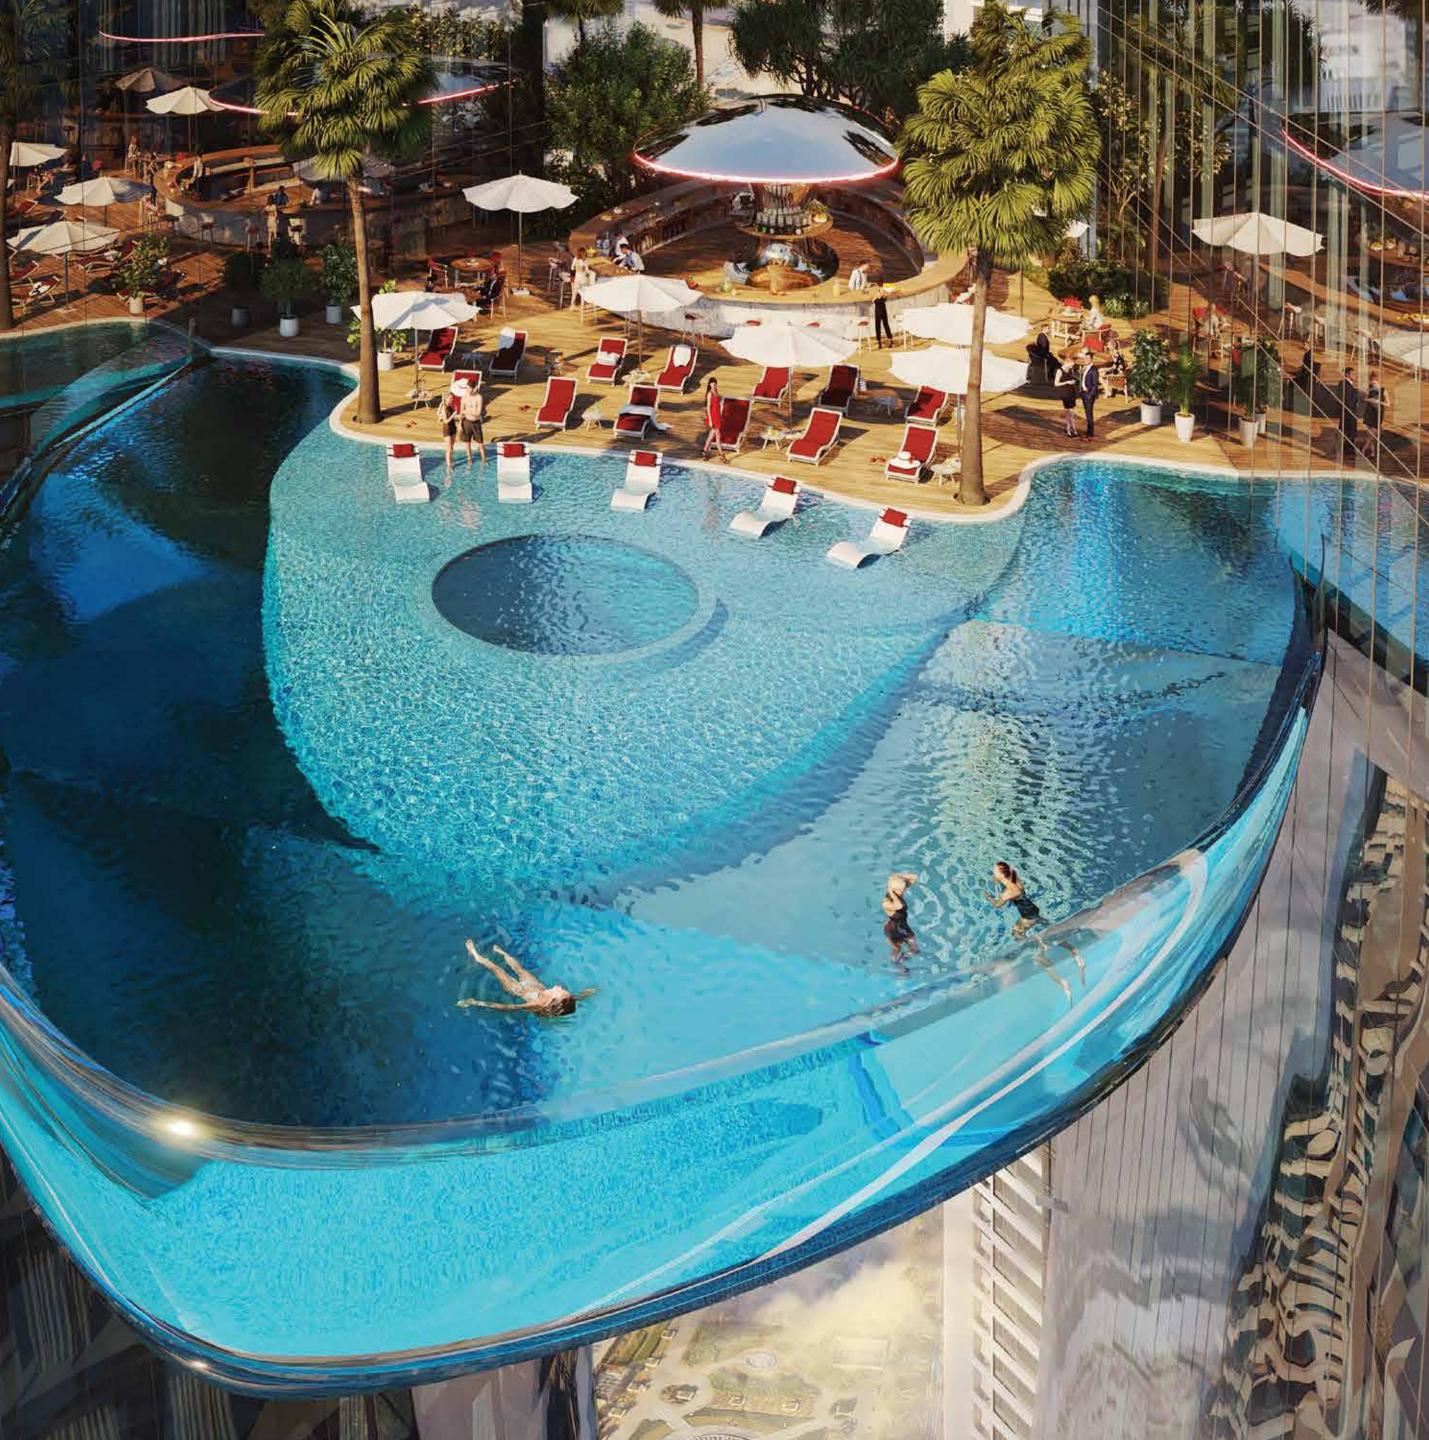

## Where the waves come to you

J

Make time to soak up the sun and take in the breeze, all without ever leaving home. Slip into your flip flops and amble across to the 900-square-metre beach pool with pop-up F&B service, making it the perfect spot when the sun goes down.

## Luxury brings the beach to your door

Safa One offers you two unique beach pools, complete with golden sands. Ease your way into glorious temperature-controlled waters and wade to the edge of infinity. The horizons of our pools come to an end, only for your view of the sea to begin.