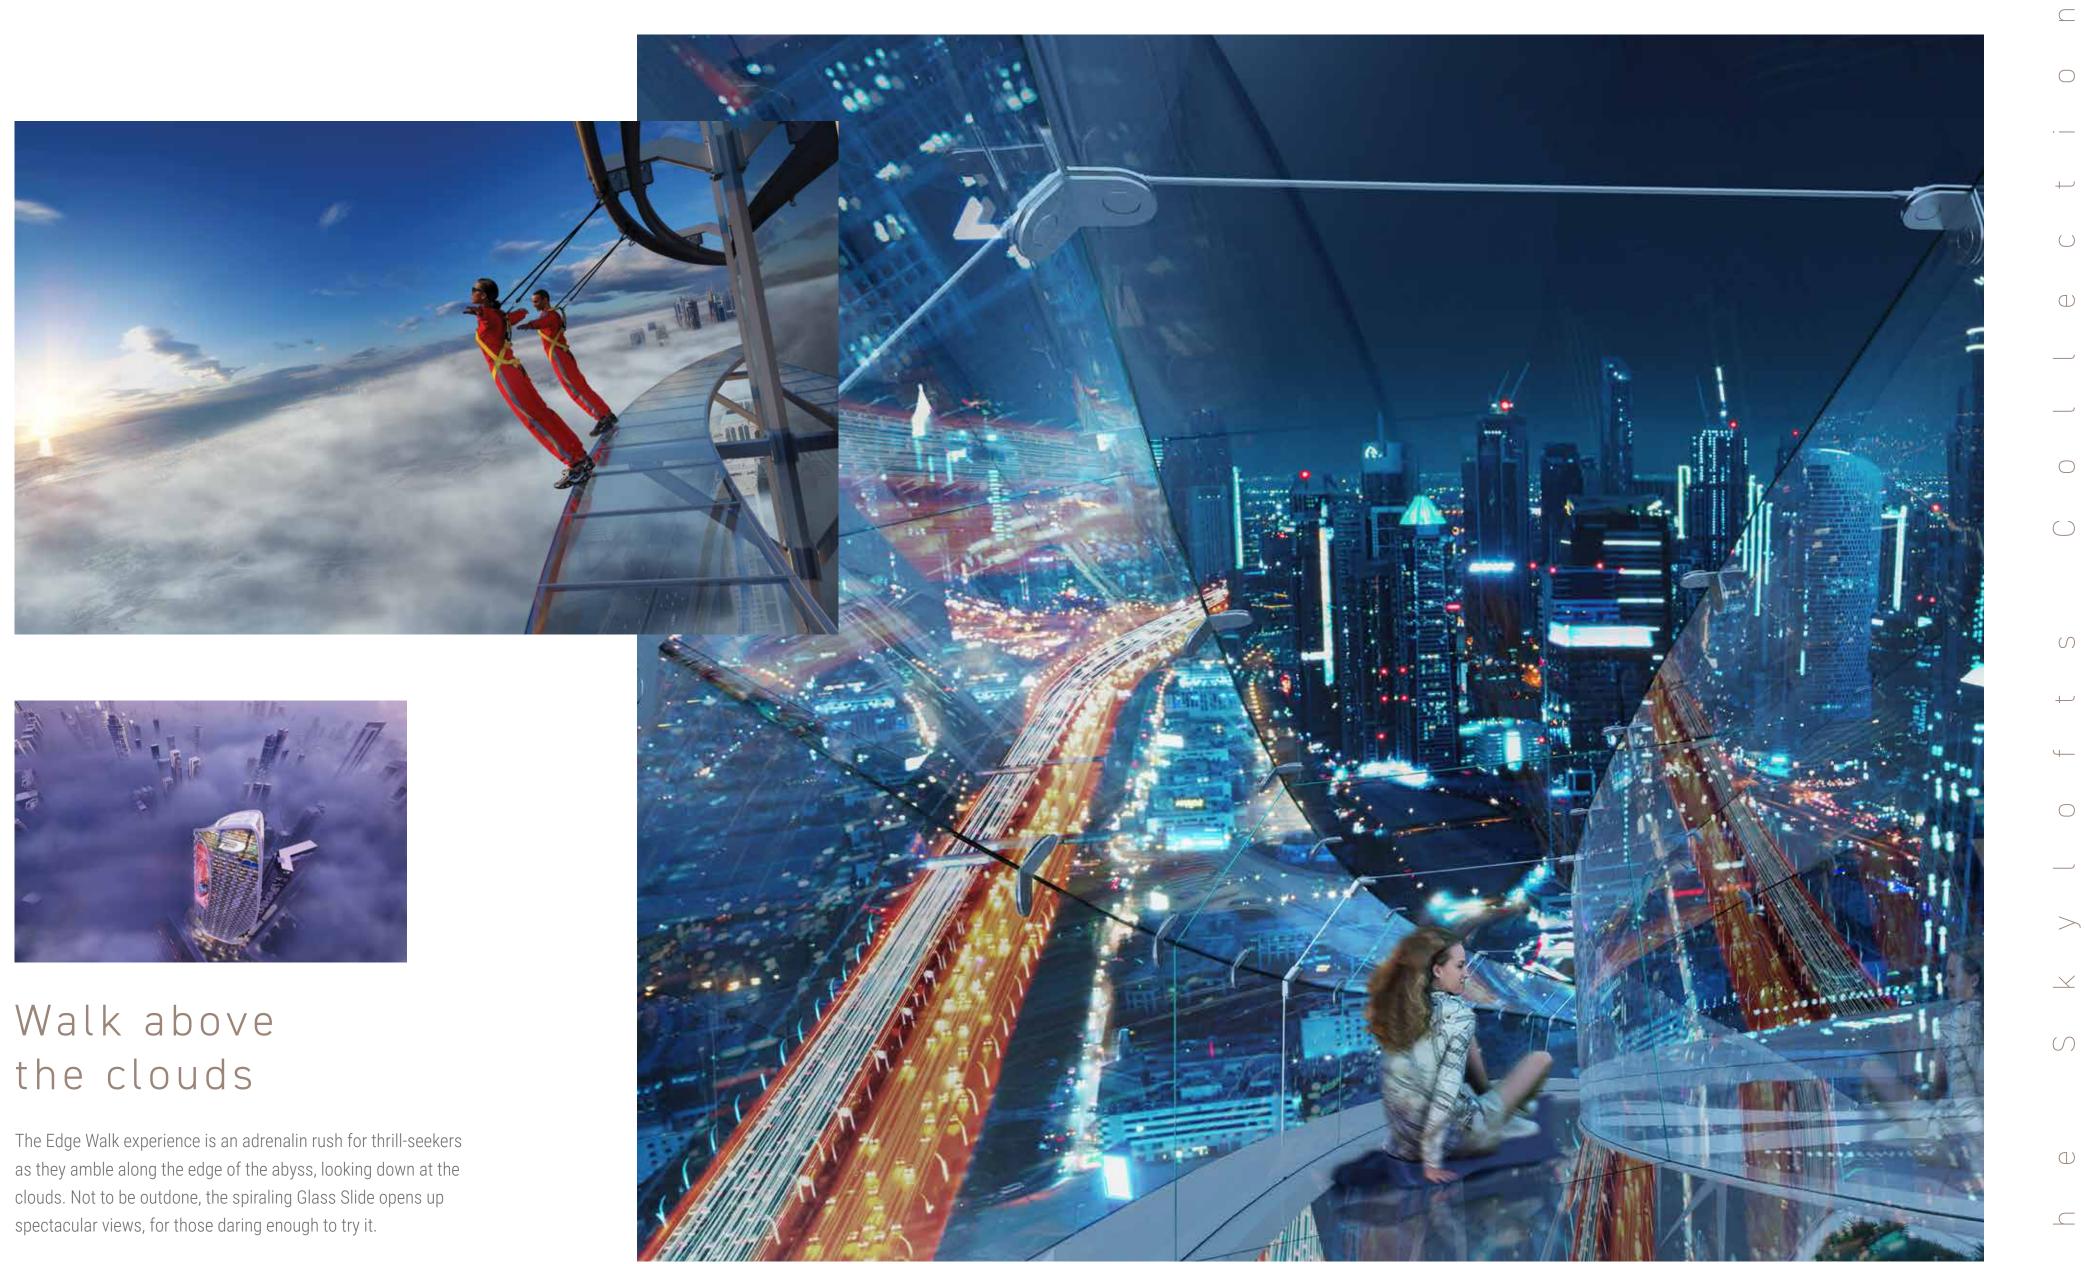

### Feel on top of the world

Make time to soak in a misty rooftop tropical paradise. This is Dubai>s first and only fog forest, and also the highest one in the world. Stroll through this ethereal garden or dine at the restaurant before being mesmerised by the views at the observatory.

# the clouds