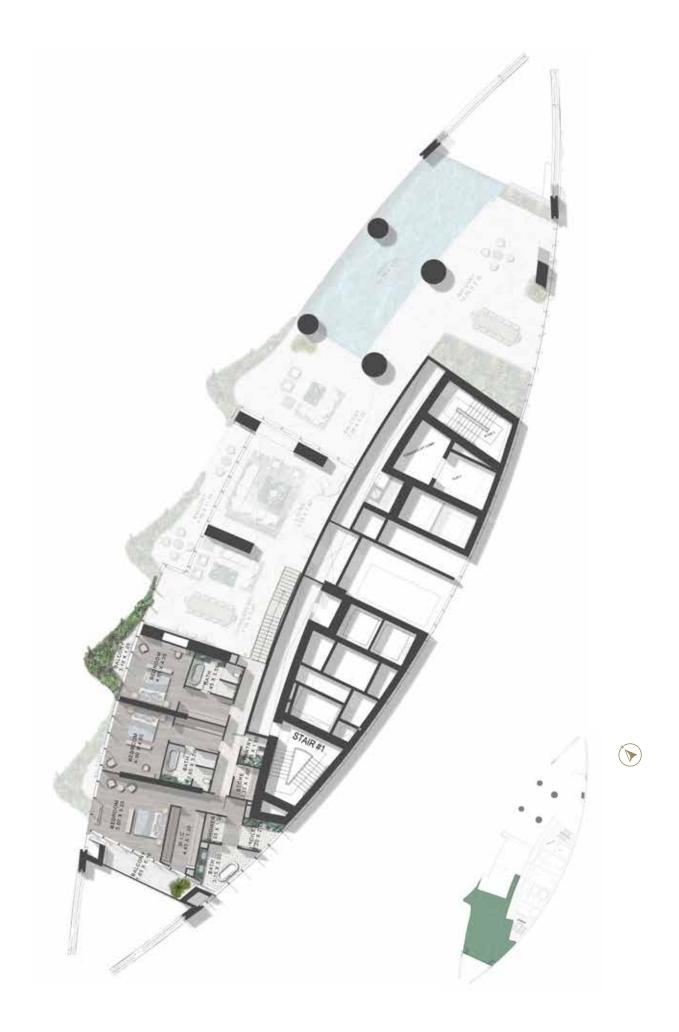

WER-A | TYPE-D | UPPER FLOOR LEVELS 43, 47



TOWER-A | TYPE-A | LOWER FLOOR LEVELS 48, 50, 52



Safa One

#### 3 Bedroom Duplex

TOWER-A | TYPE-A | UPPER FLOOR LEVELS 49, 51, 53



TOWER-A | TYPE-B | LOWER FLOOR LEVELS 48, 50, 52



#### 3 Bedroom Duplex

TOWER-A | TYPE-B | UPPER FLOOR LEVELS 49, 51, 53



TOWER-A | TYPE-C | LOWER FLOOR LEVELS 48, 50, 52



#### 3 Bedroom Duplex

TOWER-A | TYPE-C | UPPER FLOOR LEVELS 49, 51, 53



TOWER-A | TYPE-A | LOWER FLOOR LEVELS 54, 56



#### 4 Bedroom Duplex

TOWER-A | TYPE-A | UPPER FLOOR LEVELS 55, 57



TOWER-A | TYPE-B | LOWER FLOOR LEVELS 54, 56



#### 4 Bedroom Duplex

TOWER-A | TYPE-B | UPPER FLOOR LEVELS 55, 57



#### The Penthouse

TOWER-A | LOWER FLOOR LEVELS 58, 60



Safa One

### The Penthouse

TOWER-A | LOWER FLOOR LEVELS 59, 61







### The Future Of Luxury

Inspired by the de GRISOGONO signature rubies and the colour of change, excitement and life itself, Safa Two rises along the edge of Sheikh Zayed Road. Its unique design, meant to emulate a cut diamond, is instantly recognisable from miles away.





### Where the waves come to you

Make time to soak up the sun and take in the breeze, all without ever leaving home. Slip into your flip flops and amble across to th 900-square-metre beach pool with pop-up F&B service, making it perfect spot when the sun goes down.

### Take in the Ruby Heart

Perched on a podium at level 60 is an architectural marvel that hostsa one-of-a-kind sapphire infinity pool overlooking Sheikh Zayed Road,high-end F&B and also leads to the statuesque glass bridge thatconnects the twin tow