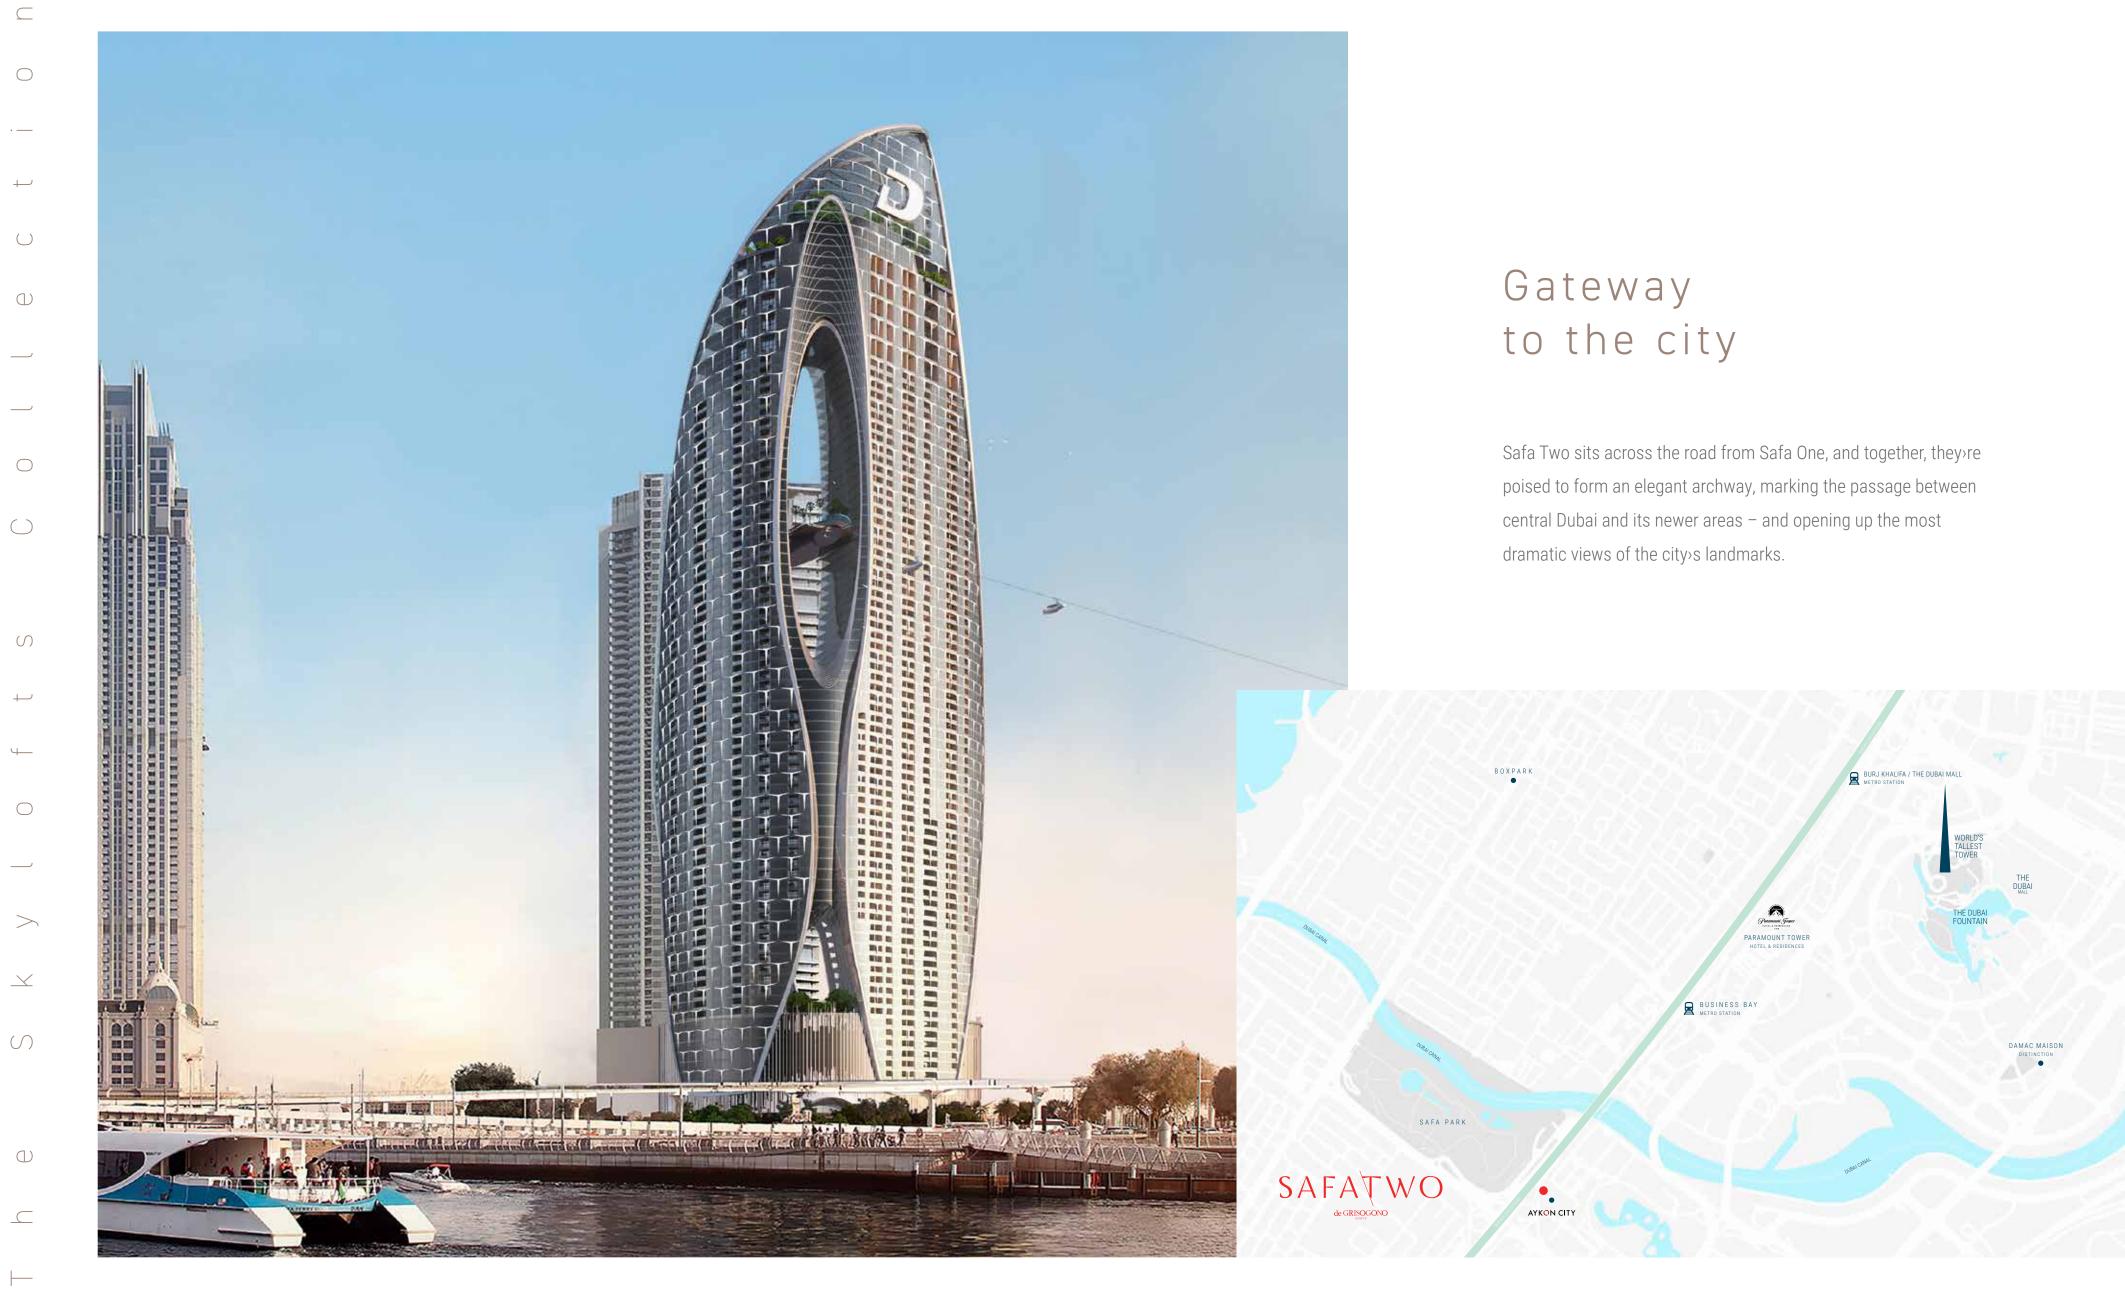

### The Future Of Luxury

Inspired by the de GRISOGONO signature rubies and the colour of change, excitement and life itself, Safa Two rises along the edge of Sheikh Zayed Road. Its unique design, meant to emulate a cut diamond, is instantly recognisable from miles away.