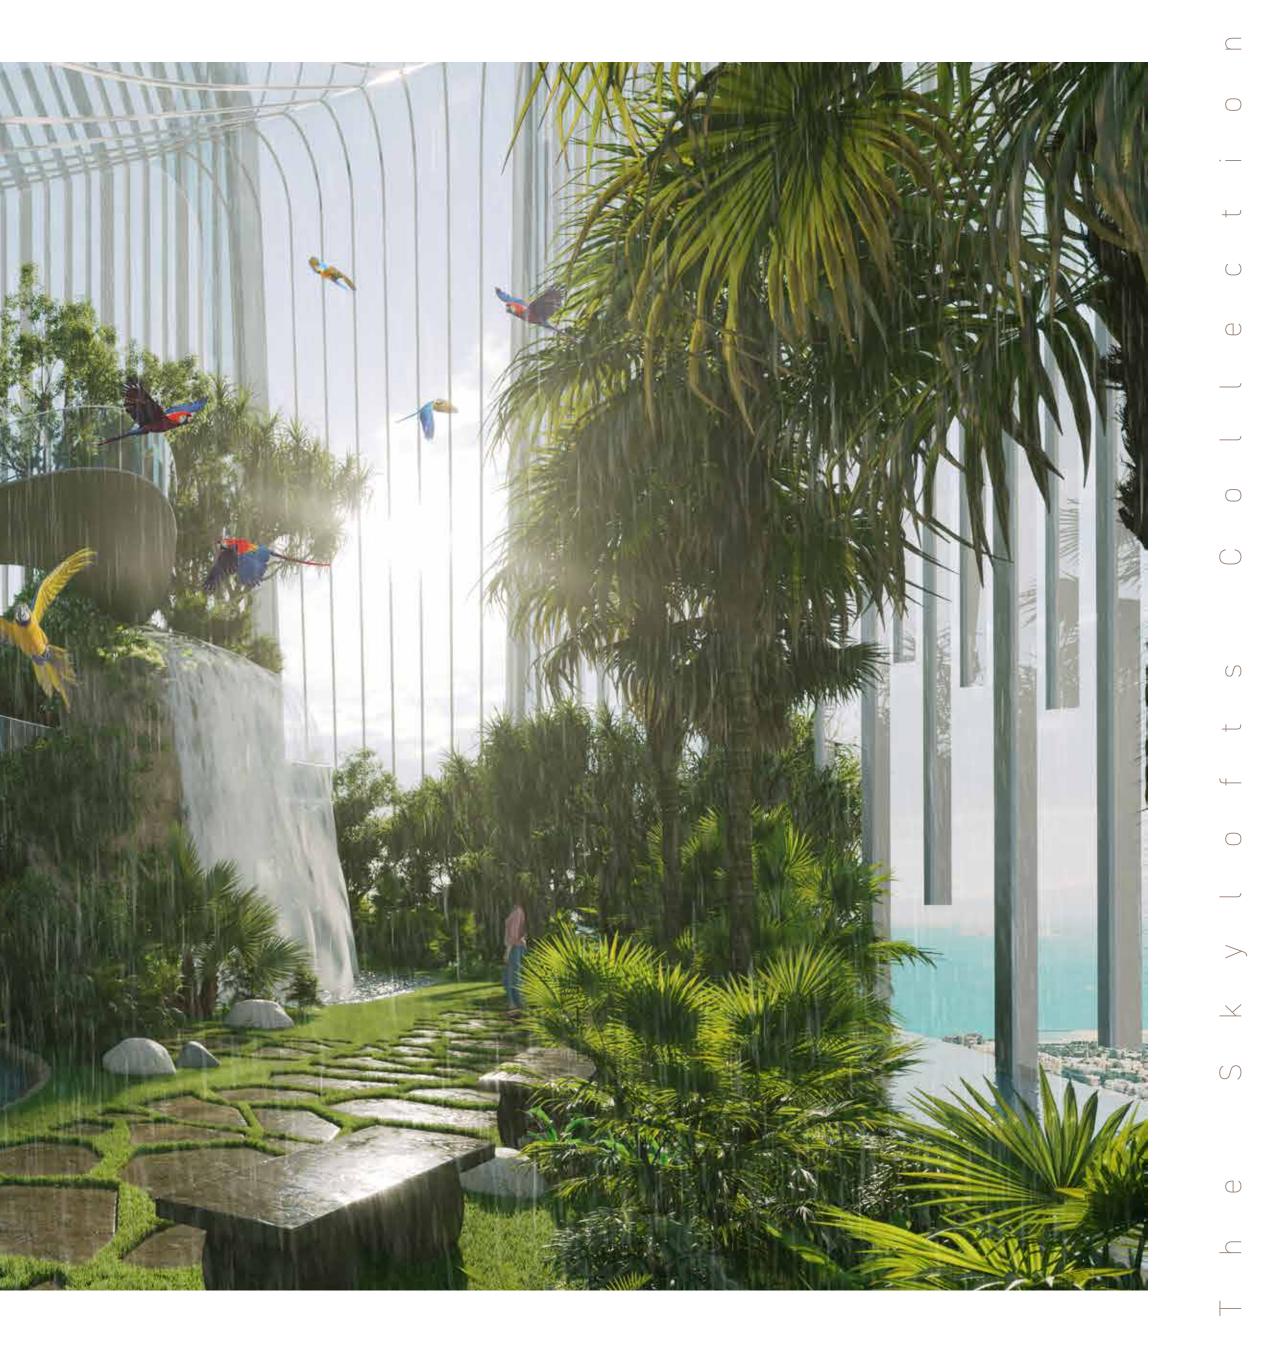

## Luxury is the highest tropical island on earth

Marvel at an unprecedented rooftop ecosystem 32 metres high and graced by manicured landscapes, birds on the wing and premium F&B. Feel the gush of tropical rain, thanks to a state-of-the-art climate-control system.

### Feel on top of the world

Make time to soak in a misty rooftop tropical paradise. This is Dubai>s first and only fog forest, and also the highest one in the world. Stroll through this ethereal garden or dine at the restaurant before being mesmerised by the views at the observatory.