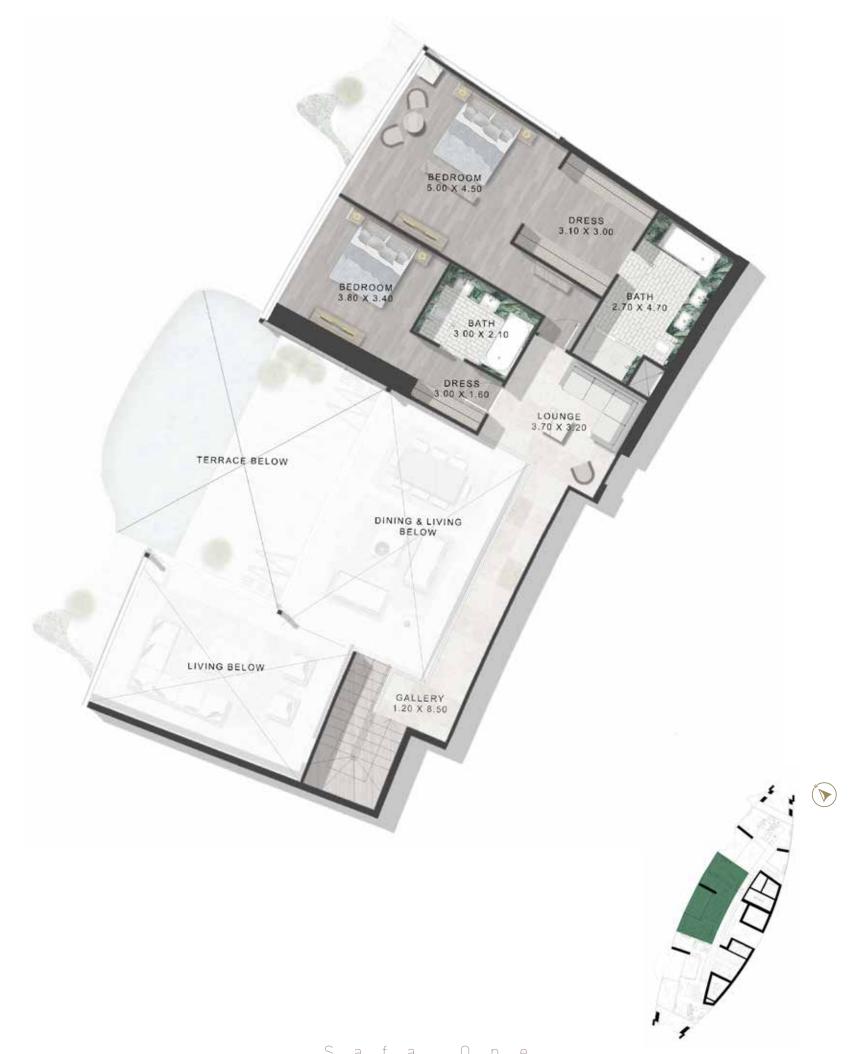

A | LOWER FLOOR LEVELS 40, 42, 44- 46





Safa One

### 2 Bedroom Duplex

TOWER-A | TYPE-A | UPPER FLOOR LEVELS 41, 43, 45- 47





Safa One

TOWER-A | TYPE-B | LOWER FLOOR LEVELS 40, 42, 44- 46



Safa One

#### 2 Bedroom Duplex

TOWER-A | TYPE-B | UPPER FLOOR LEVELS 41, 43, 45- 47



TOWER-A | TYPE-C | LOWER FLOOR LEVELS 40, 44





#### 2 Bedroom Duplex

TOWER-A | TYPE-C | UPPER FLOOR LEVELS 41, 45



TOWER-A | TYPE-D | LOWER FLOOR LEVELS 42, 46



Safa One

#### 2 Bedroom Duplex

TOWER-A | TYPE-D | UPPER FLOOR LEVELS 43, 47



TOWER-A | TYPE-A | LOWER FLOOR LEVELS 48, 50, 52



Safa One

#### 3 Bedroom Duplex

TOWER-A | TYPE-A | UPPER FLOOR LEVELS 49, 51, 53



TOWER-A | TYPE-B | LOWER FLOOR LEVELS 48, 50, 52



#### 3 Bedroom Duplex

TOWER-A | TYPE-B | UPPER FLOOR LEVELS 49, 51, 53



TOWER-A | TYPE-C | LOWER FLOOR LEVELS 48, 50, 52



#### 3 Bedroom Duplex

TOWER-A | TYPE-C | UPPER FLOOR LEVELS 49, 51, 53



TOWER-A | TYPE-A | LOWER FLOOR LEVELS 54, 56



#### 4 Bedroom Duplex

TOWER-A | TYPE-A | UPPER FLOOR LEVELS 55, 57



TOWER-A | TYPE-B | LOWER FLOOR LEVELS 54, 56



#### 4 Bedroom Duplex

TOWER-A | TYPE-B | UPPER FLOOR LEVELS 55, 57



#### The Penthouse

TOWER-A | LOWER FLOOR LEVELS 58, 60



Safa One

### The Penthouse

TOWER-A | LOWER FLOOR LEVELS 59, 61







### The Future Of Luxury

Inspired by the de GRISOGONO signature rubies and the colour of change, excitement and life itself, Safa Two rises along the edge of Sheikh Zayed Road. Its unique design, meant to emulate a cut diamond, is instantly recognisable from miles away.





### Where the waves come