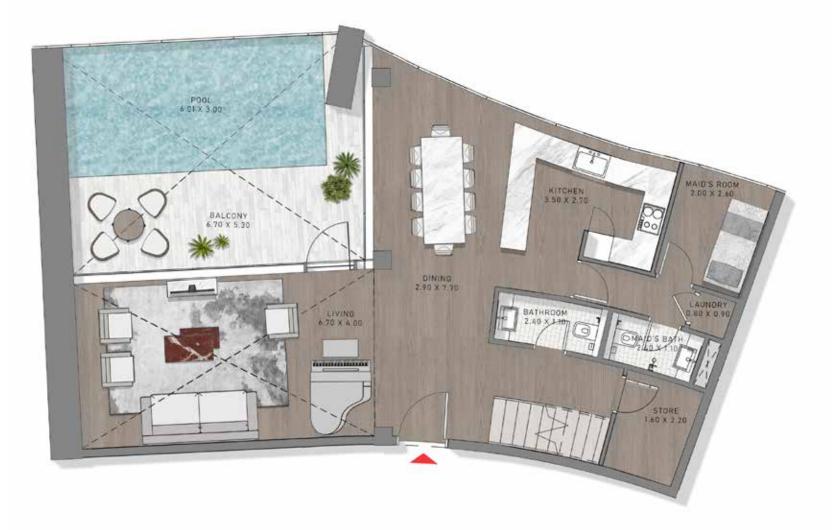

D MIRROR BACKING



VANITY MIRROR: ROUND CLEAR MIRROR



HAIRLINE GOLD STAINLESS STEEL METAL TRIMS



FEATURE WALL: COMBINATION OF CLEAR MIRROR AND GOLD METAL MIRROR PANEL



FEATURE CEILING: GOLD VENETIAN PLASTER WITH METAL TRIM HIGHLIGHTS



GENERAL FLOOR: HIGH END WALNUT PARQUET OR EQUIVALENT





GENERAL FLOOR: HIGH END STATUARIO MARBLE OR EQUIVALENT



GENERAL FLOOR: HIGH END BARDIGLIO MARBLE OR EQUIVALENT



CEILING: GOLD METAL MIRROR PANEL



STAIRCASE: HIGH END OAK VENEER OR EQUIVALENT



COLUMNS: ROSE GOLD METAL MIRROR PANELS



CEILING: GOLD METAL MIRROR PANEL





## Floor Plans



TOWER-B | TYPE-1 | LOWER FLOOR LEVELS 73, 75, 77, 79, 81





2 Bedroom Duplex

TOWER-B | TYPE-A | UPPER FLOOR LEVELS 74, 76, 78, 80, 82





TOWER-B | TYPE-2 | LOWER FLOOR LEVELS 73, 75, 77, 79, 81





Safa Two

#### 2 Bedroom Duplex

TOWER-B | TYPE-2 | UPPER FLOOR LEVELS 74, 76, 78, 80, 82





TOWER-B | TYPE-3 | LOWER FLOOR LEVEL 81





Safa Two

#### 2 Bedroom Duplex

TOWER-B | TYPE-3 | UPPER FLOOR LEVEL 82





TOWER-B | TYPE-4 | LOWER FLOOR LEVEL 81





#### 2 Bedroom Duplex

TOWER-B | TYPE-4 | UPPER FLOOR LEVEL 82





TOWER-B | TYPE-1 | LOWER FLOOR LEVELS 73, 75, 77





Safa Two

### 3 Bedroom Duplex

TOWER-B | TYPE-1 | UPPER FLOOR LEVELS 74, 76, 78





TOWER-B | TYPE-2 | LOWER FLOOR LEVELS 73, 75





Safa Two

### 3 Bedroom Duplex

TOWER-B | TYPE-2 | UPPER FLOOR LEVELS 74, 76





TOWER-B | TYPE-3 | LOWER FLOOR LEVELS 73, 75, 77, 79, 81





Safa Two

#### 3 Bedroom Duplex

TOWER-B | TYPE-3 | UPPER FLOOR LEVELS 74, 76, 78, 80, 82





TOWER-B | TYPE-4 | LOWER FLOOR LEVEL