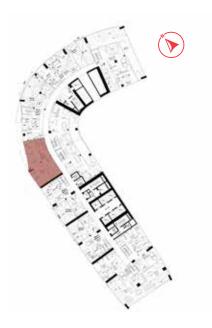

### The Penthouse

LOWER FLOOR LEVEL 70

Cavalli Tower

### The Penthouse

UPPER FLOOR LEVEL 71

Cavalli Tower