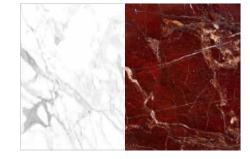

GENERAL FLOOR & KITCHEN: HIGH END VOLAKAS MARBLE OR EQUIVALENT

JOINERY: FLUTED CLEAR GLASS PANELS WITH METAL TRIM HIGHLIGHTS

RIPPLE-EFFECT METAL PANEL | COLUMNS

JOINERY: CUPBOARD IN WHITE GLOSS TIMBER VENEER WITH METAL TRIM HIGHLIGHTS

CLEAR MIRROR | CEILING

HAIRLINE GOLD STAINLESS STEEL | METAL TRIM HIGHLIGHTS

HAIRLINE GOLD STAINLESS STEEL METAL TRIMS

GENERAL FLOOR: HIGH END VOLAKAS MARBLE OR EQUIVALENT

BEDROOM FEATURE WALLS: WHITE GLOSSY LACQUER PANEL

GENERAL FLOOR: HIGH END VOLAKAS MARBLE OR EQUIVALENT

HAIRLINE GOLD STAINLESS STEEL | METAL SCREEN

NATURAL OAK VENEER | LIVING MILLWORK

### bedroom finishing material

TOP OF VANITY @ WALK-IN CLOSET | ICE JADE GREEN MARBLE OR EQUIVALENT

GENERAL FLOOR: HIGH END VOLAKAS MARBLE OR EQUIVALENT

HAIRLINE GOLD STAINLESS STEEL METAL TRIMS

WHITE MOCK CROC LEATHER | ACCENT PANELS @ WALK-IN CLOSET

WARDROBES: CLEAR MIRROR

BATHROOM DOORS & PARTITION: FLUTED GLASS LEAVES

GENERAL FLOOR: HIGH END VOLAKAS MARBLE OR EQUIVALENT

VANITY: ICE JADE GREEN MARBLE OR EQUIVALENT

HAIRLINE GOLD STAINLESS STEEL METAL TRIMS

GENERAL FLOORING : HIGH END STATUARIO MARBLE OR EQUIVALENT AND HIGH END BARDIGLIO MARBLE OR EQUIVALENT

HAIRLINE GOLD STAINLESS STEEL METAL TRIMS

CEILING: GOLD METAL MIRROR PANEL

KITCHEN FEATURE WALL DISPLAY: LAMINATED METAL MESH GLASS

KITCHEN COUNTER: HIGH END STATUARIO MARBLE OR EQUIVALENT AND HIGH END BARDIGLIO MARBLE OR EQUIVALENT

SLAB EDGE: FLUTED WHITE PANELS WITH METAL TRIM HIGHLIGHTS

HAIRLINE GOLD STAINLESS STEEL METAL TRIMS

FEATURE WALL- VANITY: HIGH END BARDIGLIO MARBLE OR EQUIVALENT

GENERAL FLOOR: HIGH END STATUARIO MARBLE OR EQUIVALENT

VANITY FEATURE WALL: RED MIRROR BACKING

VANITY MIRROR: ROUND CLEAR MIRROR

HAIRLINE GOLD STAINLESS STEEL METAL TRIMS

FEATURE WALL: COMBINATION OF CLEAR MIRROR AND GOLD METAL MIRROR PANEL

FEATURE CEILING: GOLD VENETIAN PLASTER WITH METAL TRIM HIGHLIGHTS

GENERAL FLOOR: HIGH END WALNUT PARQUET OR EQUIVALENT

GENERAL FLOOR: HIGH END STATUARIO MARBLE OR EQUIVALENT

GENERAL FLOOR: HIGH END BARDIGLIO MARBLE OR EQUIVALENT

CEILING: GOLD METAL MIRROR PANEL

STAIRCASE: HIGH END OAK VENEER OR EQUIVALENT

COLUMNS: ROSE GOLD METAL MIRROR PANELS

CEILING: GOLD METAL MIRROR PANEL