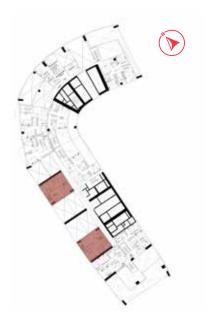

ND STATUARIO MARBLE OR EQUIVALENT



VANITY FEATURE WALL: RED MIRROR BACKING



VANITY MIRROR: ROUND CLEAR MIRROR



HAIRLINE GOLD STAINLESS STEEL METAL TRIMS



FEATURE WALL: COMBINATION OF CLEAR MIRROR AND GOLD METAL MIRROR PANEL



FEATURE CEILING: GOLD VENETIAN PLASTER WITH METAL TRIM HIGHLIGHTS



GENERAL FLOOR: HIGH END WALNUT PARQUET OR EQUIVALENT





GENERAL FLOOR: HIGH END STATUARIO MARBLE OR EQUIVALENT



GENERAL FLOOR: HIGH END BARDIGLIO MARBLE OR EQUIVALENT



CEILING: GOLD METAL MIRROR PANEL



STAIRCASE: HIGH END OAK VENEER OR EQUIVALENT



COLUMNS: ROSE GOLD METAL MIRROR PANELS



CEILING: GOLD METAL MIRROR PANEL





## Floor Plans



TOWER-B | TYPE-1 | LOWER FLOOR LEVELS 73, 75, 77, 79, 81





2 Bedroom Duplex

TOWER-B | TYPE-A | UPPER FLOOR LEVELS 74, 76, 78, 80, 82





TOWER-B | TYPE-2 | LOWER FLOOR LEVELS 73, 75, 77, 79, 81





Safa Two

#### 2 Bedroom Duplex

TOWER-B | TYPE-2 | UPPER FLOOR LEVELS 74, 76, 78, 80, 82





TOWER-B | TYPE-3 | LOWER FLOOR LEVEL 81





Safa Two

#### 2 Bedroom Duplex

TOWER-B | TYPE-3 | UPPER FLOOR LEVEL 82





TOWER-B | TYPE-4 | LOWER FLOOR LEVEL 81





#### 2 Bedroom Duplex

TOWER-B | TYPE-4 | UPPER FLOOR LEVEL 82





TOWER-B | TYPE-1 | LOWER FLOOR LEVELS 73, 75, 77





Safa Two

### 3 Bedroom Duplex

TOWER-B | TYPE-1 | UPPER FLOOR LEVELS 74, 76, 78





TOWER-B | TYPE-2 | LOWER FLOOR LEVELS 73, 75





Safa Two

### 3 Bedroom Duplex

TOWER-B | TYPE-2 | UPPER FLOOR LEVELS 74, 76





TOWER-B | TYPE-3 | LOWER FLOOR LEVELS 73, 75, 77, 79, 81





Safa Two

#### 3 Bedroom Duplex

TOWER-B | TYPE-3 | UPPER FLOOR LEVELS