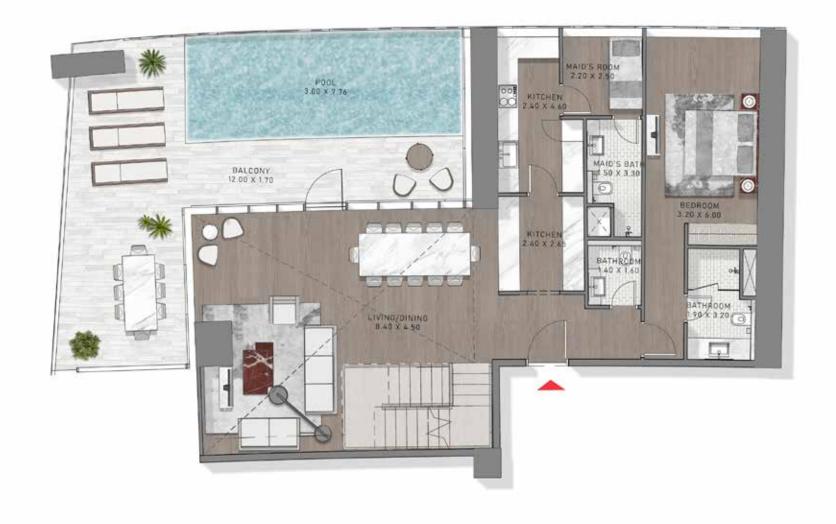

### The Penthouse

LOWER FLOOR LEVEL 70

Cavalli Tower

### The Penthouse

UPPER FLOOR LEVEL 71

Cavalli Tower