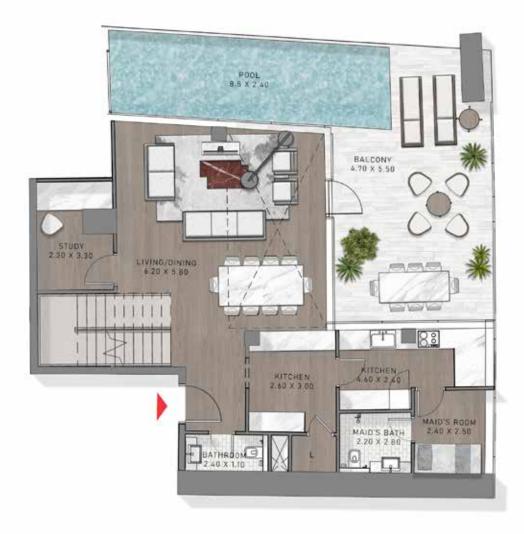

END WALNUT PARQUET OR EQUIVALENT





GENERAL FLOOR: HIGH END STATUARIO MARBLE OR EQUIVALENT



GENERAL FLOOR: HIGH END BARDIGLIO MARBLE OR EQUIVALENT



CEILING: GOLD METAL MIRROR PANEL



STAIRCASE: HIGH END OAK VENEER OR EQUIVALENT



COLUMNS: ROSE GOLD METAL MIRROR PANELS



CEILING: GOLD METAL MIRROR PANEL





## Floor Plans



TOWER-B | TYPE-1 | LOWER FLOOR LEVELS 73, 75, 77, 79, 81





2 Bedroom Duplex

TOWER-B | TYPE-A | UPPER FLOOR LEVELS 74, 76, 78, 80, 82





TOWER-B | TYPE-2 | LOWER FLOOR LEVELS 73, 75, 77, 79, 81





Safa Two

#### 2 Bedroom Duplex

TOWER-B | TYPE-2 | UPPER FLOOR LEVELS 74, 76, 78, 80, 82





TOWER-B | TYPE-3 | LOWER FLOOR LEVEL 81





Safa Two

#### 2 Bedroom Duplex

TOWER-B | TYPE-3 | UPPER FLOOR LEVEL 82





TOWER-B | TYPE-4 | LOWER FLOOR LEVEL 81





#### 2 Bedroom Duplex

TOWER-B | TYPE-4 | UPPER FLOOR LEVEL 82





TOWER-B | TYPE-1 | LOWER FLOOR LEVELS 73, 75, 77





Safa Two

### 3 Bedroom Duplex

TOWER-B | TYPE-1 | UPPER FLOOR LEVELS 74, 76, 78





TOWER-B | TYPE-2 | LOWER FLOOR LEVELS 73, 75





Safa Two

### 3 Bedroom Duplex

TOWER-B | TYPE-2 | UPPER FLOOR LEVELS 74, 76





TOWER-B | TYPE-3 | LOWER FLOOR LEVELS 73, 75, 77, 79, 81





Safa Two

#### 3 Bedroom Duplex

TOWER-B | TYPE-3 | UPPER FLOOR LEVELS 74, 76, 78, 80, 82





TOWER-B | TYPE-4 | LOWER FLOOR LEVELS 73, 75, 77





Safa Two

#### 3 Bedroom Duplex

TOWER-B | TYPE-4 | UPPER FLOOR LEVELS 74, 76, 78





TOWER-B | TYPE-5 | LOWER FLOOR LEVEL 75





Safa Two

#### 3 Bedroom Duplex

TOWER-B | TYPE-5 | UPPER FLOOR LEVEL 76





TOWER-B | TYPE-6 | LOWER FLOOR LEVE