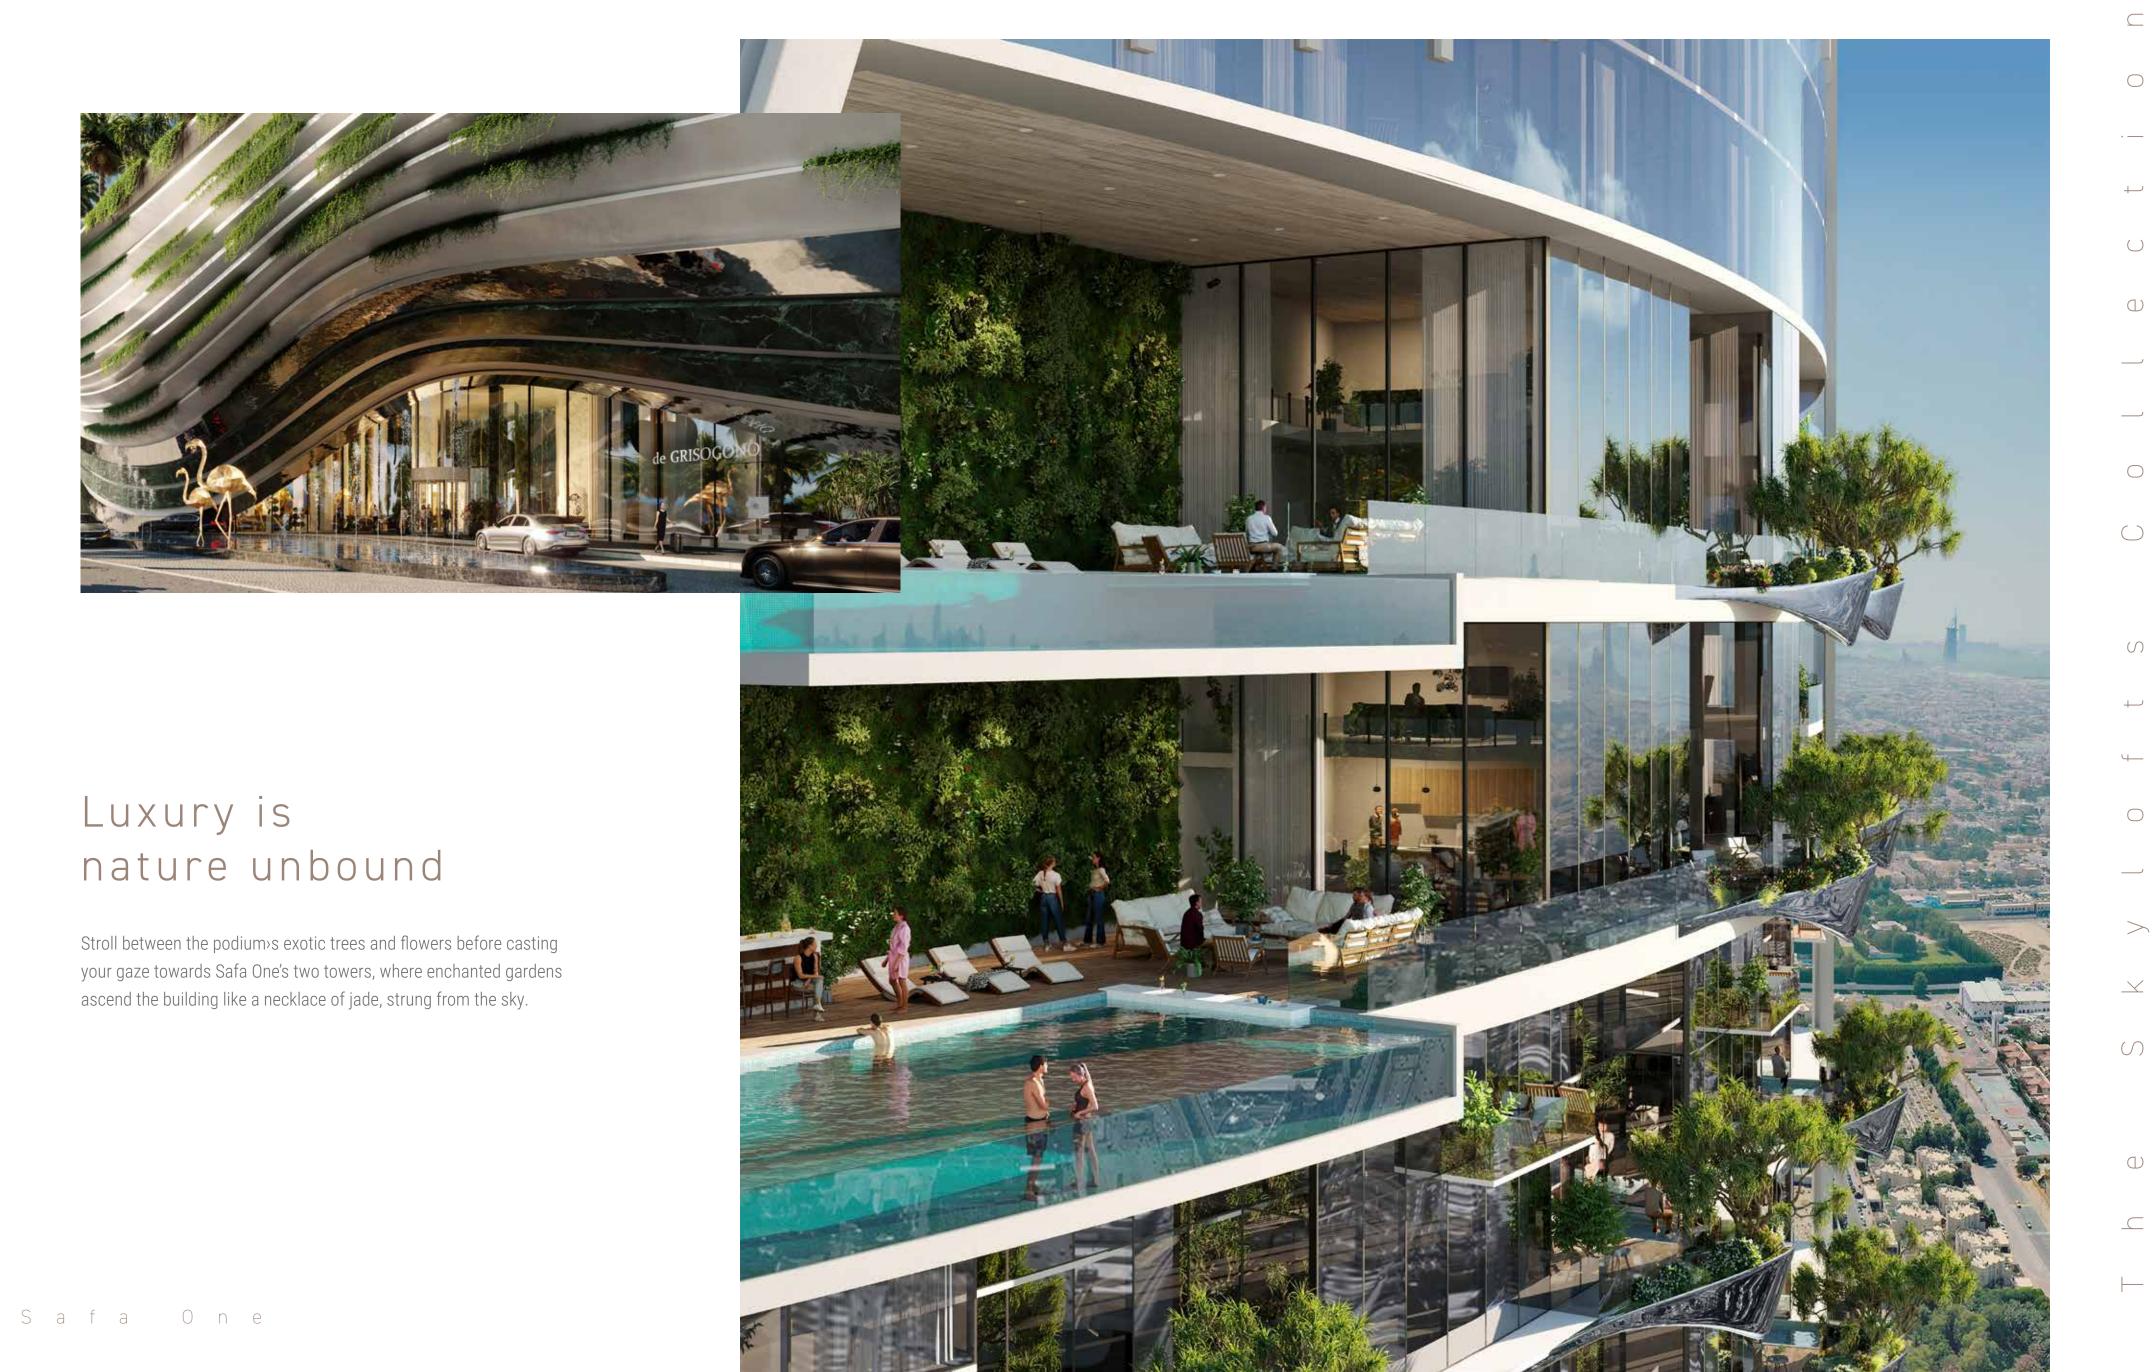

## Luxury is a location like no other

Rising along Sheikh Zayed Road, Safa One lets you take in sweeping views of Safa Park, World Islands and Bulgari Island from one side, and breathtaking vistas towards Burj Al Arab, Palm Jumeirah and Atlantis on the other.

## Luxury brings the beach to your door

Safa One offers you two unique beach pools, complete with golden sands. Ease your way into glorious temperature-controlled waters and wade to the edge of infinity. The horizons of our pools come to an end, only for your view of the sea to begin.

## Luxury is the highest tropical island on earth

Marvel at an unprecedented rooftop ecosystem 32 metres high and graced by manicured landscapes, birds on the wing and premium F&B. Feel the gush of tropical rain, thanks to a state-of-the-art climate-control system.