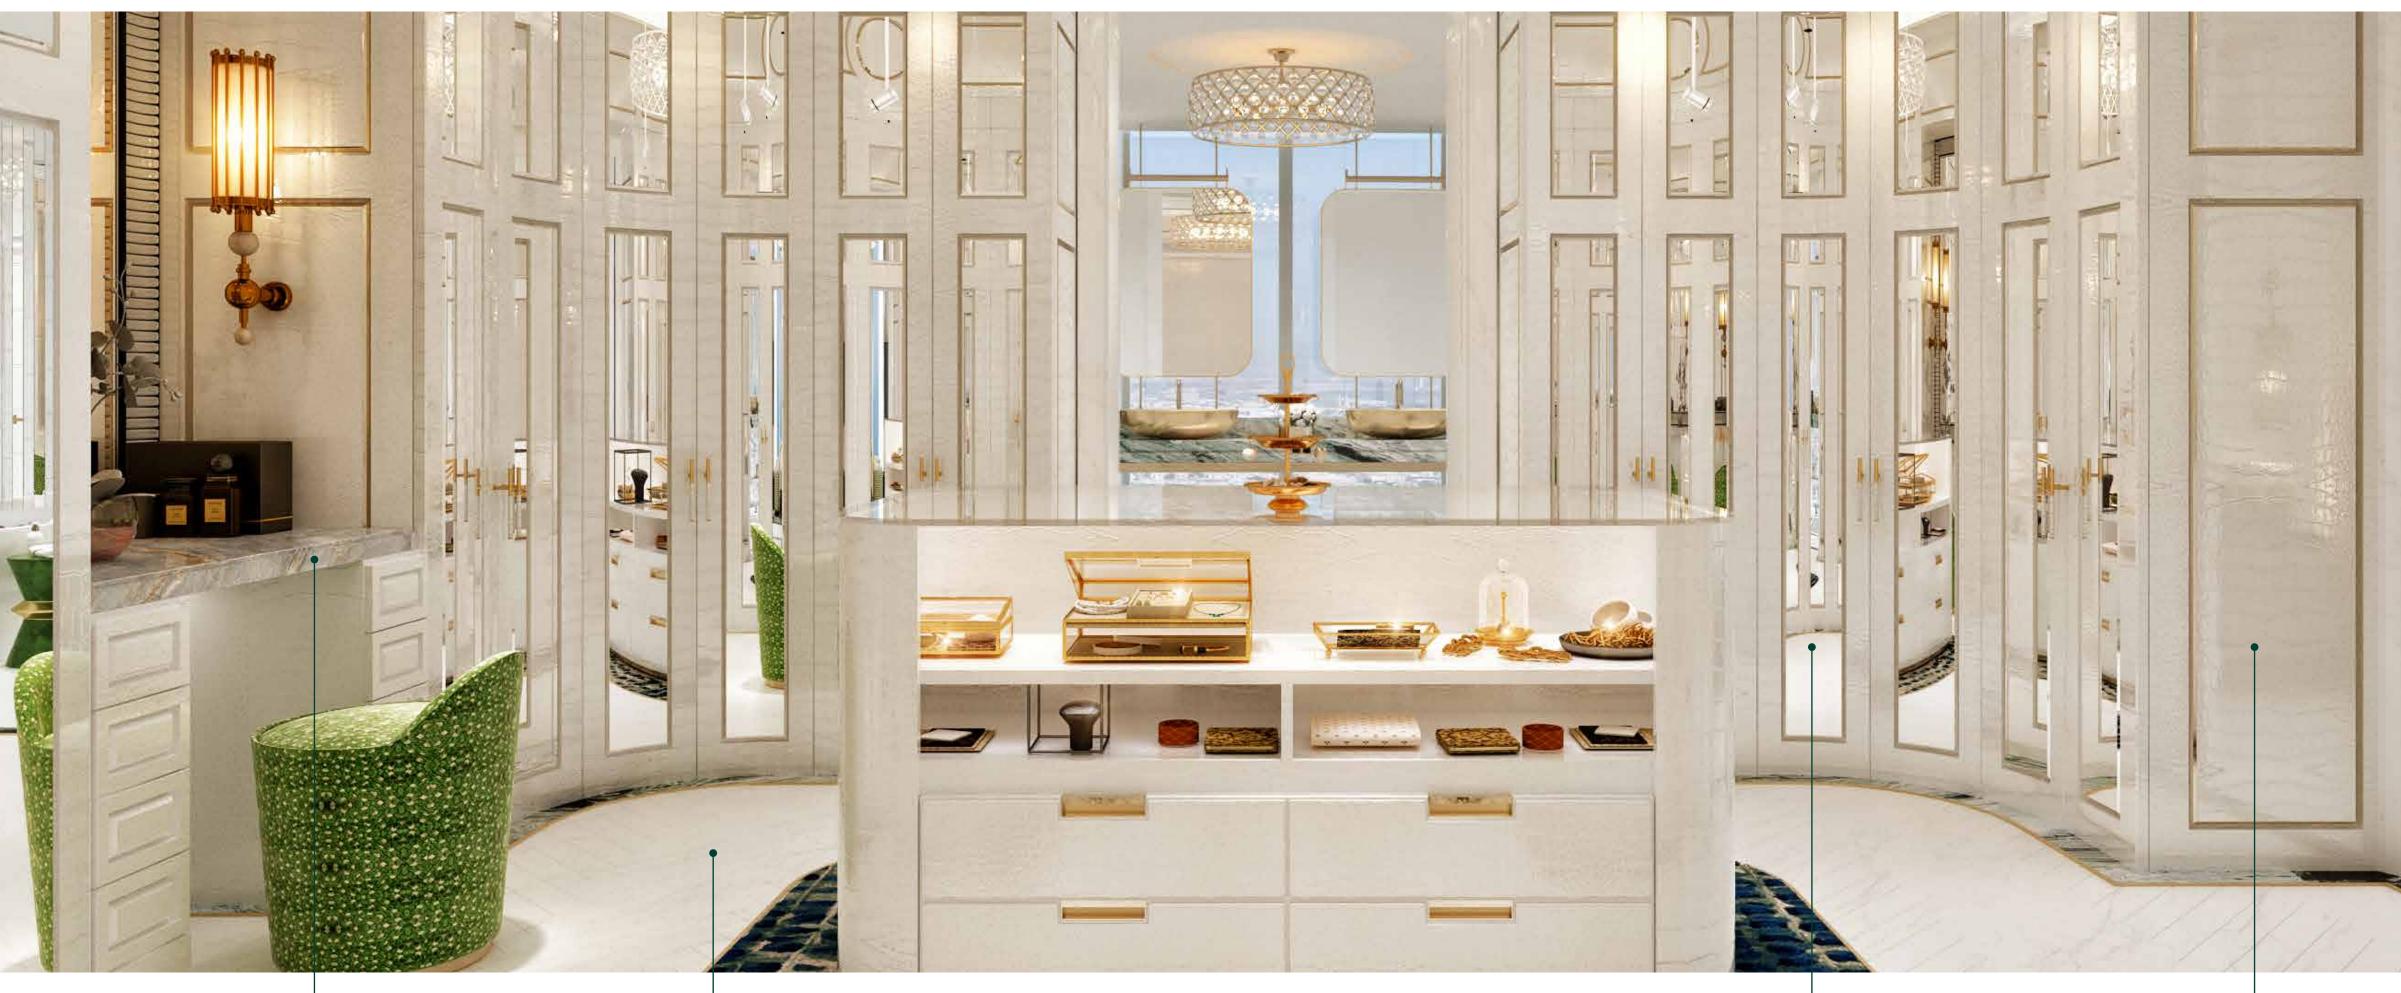

## floats on air

Interior Design and Renders for Cavalli Penthouse designed By B8

### bedroom finishing material

TOP OF VANITY @ WALK-IN CLOSET | ICE JADE GREEN MARBLE OR EQUIVALENT

GENERAL FLOOR: HIGH END VOLAKAS MARBLE OR EQUIVALENT

HAIRLINE GOLD STAINLESS STEEL METAL TRIMS

WHITE MOCK CROC LEATHER | ACCENT PANELS @ WALK-IN CLOSET

WARDROBES: CLEAR MIRROR

BATHROOM DOORS & PARTITION: FLUTED GLASS LEAVES

GENERAL FLOOR: HIGH END VOLAKAS MARBLE OR EQUIVALENT

VANITY: ICE JADE GREEN MARBLE OR EQUIVALENT

HAIRLINE GOLD STAINLESS STEEL METAL TRIMS