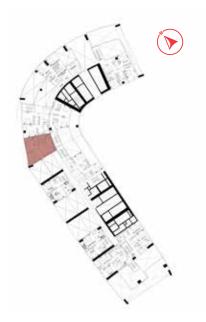

### The Penthouse

LOWER FLOOR LEVEL 70

Cavalli Tower

### The Penthouse

UPPER FLOOR LEVEL 71

Cavalli Tower