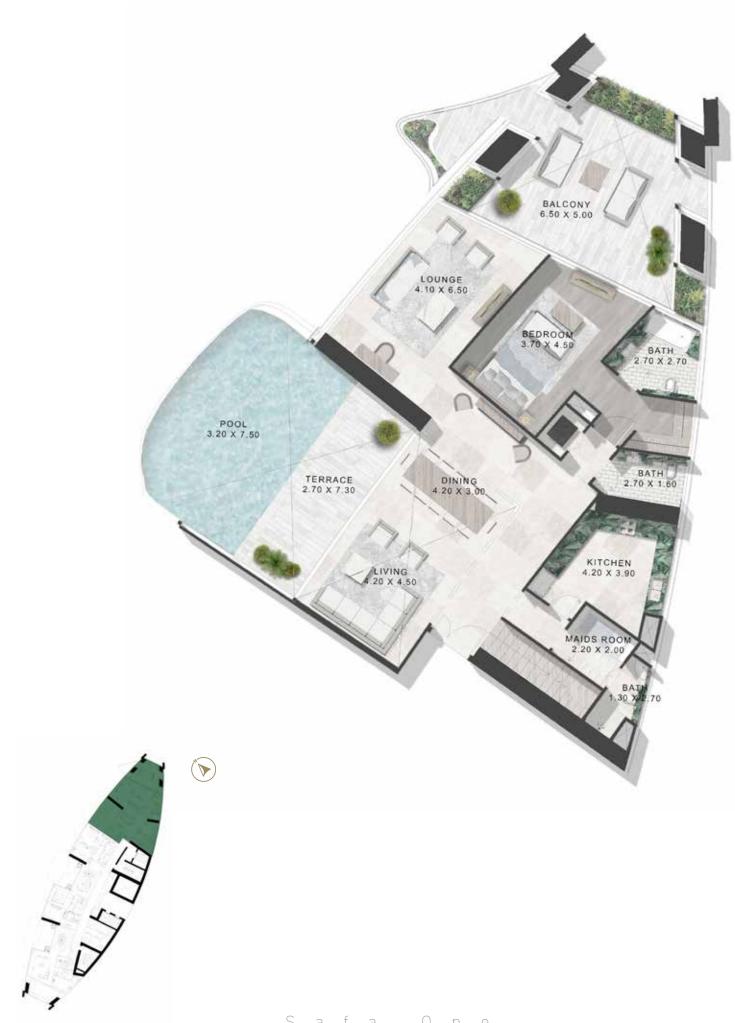

MARBLE OR EQUIVALENT



VANITY: ICE JADE GREEN MARBLE OR EQUIVALENT



HAIRLINE GOLD STAINLESS STEEL METAL TRIMS



FEATURE WALL: CLEAR MIRROR



## SAFAQNE

## Floor Plans

### 2 Bedroom Duplex

TOWER-A | TYPE-A | LOWER FLOOR LEVELS 40, 42, 44- 46





Safa One

### 2 Bedroom Duplex

TOWER-A | TYPE-A | UPPER FLOOR LEVELS 41, 43, 45- 47





Safa One

TOWER-A | TYPE-B | LOWER FLOOR LEVELS 40, 42, 44- 46



Safa One

#### 2 Bedroom Duplex

TOWER-A | TYPE-B | UPPER FLOOR LEVELS 41, 43, 45- 47



TOWER-A | TYPE-C | LOWER FLOOR LEVELS 40, 44





#### 2 Bedroom Duplex

TOWER-A | TYPE-C | UPPER FLOOR LEVELS 41, 45



TOWER-A | TYPE-D | LOWER FLOOR LEVELS 42, 46



Safa One

#### 2 Bedroom Duplex

TOWER-A | TYPE-D | UPPER FLOOR LEVELS 43, 47



TOWER-A | TYPE-A | LOWER FLOOR LEVELS 48, 50, 52



Safa One

#### 3 Bedroom Duplex

TOWER-A | TYPE-A | UPPER FLOOR LEVELS 49, 51, 53



TOWER-A | TYPE-B | LOWER FLOOR LEVELS 48, 50, 52



#### 3 Bedroom Duplex

TOWER-A | TYPE-B | UPPER FLOOR LEVELS 49, 51, 53



TOWER-A | TYPE-C | LOWER FLOOR LEVELS 48, 50, 52



#### 3 Bedroom Duplex

TOWER-A | TYPE-C | UPPER FLOOR LEVELS 49, 51, 53



TOWER-A | TYPE-A | LOWER FLOOR LEVELS 54, 56



#### 4 Bedroom Duplex

TOWER-A | TYPE-A | UPPER FLOOR LEVELS 55, 57



TOWER-A | TYPE-B | LOWER FLOOR LEVELS 54, 56



#### 4 Bedroom Duplex

TOWER-A | TYPE-B | UPPER FLOOR LEVELS 55, 57



#### The Penthouse

TOWER-A | LOWER FLOOR LEVELS 58, 60



Safa One

### The Penthouse

TOWER-A | LOWER FLOOR LEVELS 59, 61







### The Future Of Luxury

Inspired by the de GRISOGONO signature rubies and the colour of