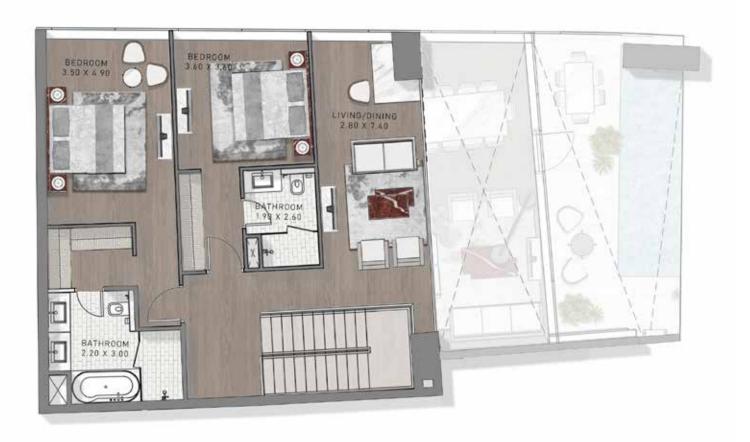

### The Penthouse

LOWER FLOOR LEVEL 70

Cavalli Tower

### The Penthouse

UPPER FLOOR LEVEL 71

Cavalli Tower