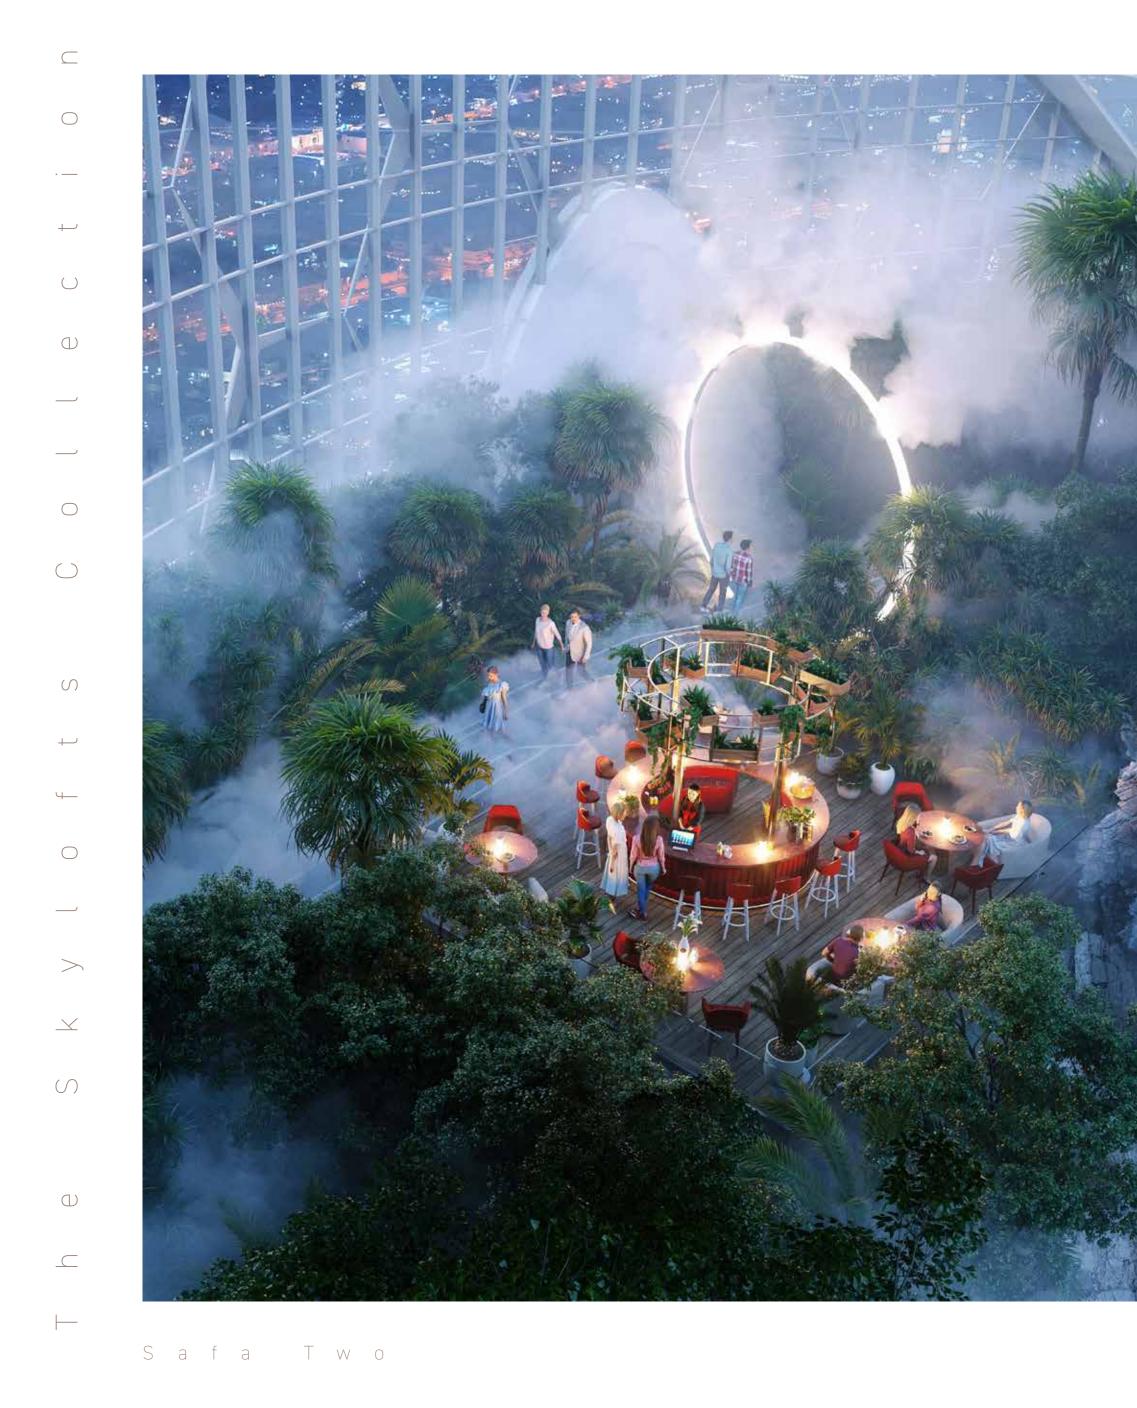

### Feel on top of the world

Make time to soak in a misty rooftop tropical paradise. This is Dubai>s first and only fog forest, and also the highest one in the world. Stroll through this ethereal garden or dine at the restaurant before being mesmerised by the views at the observatory.