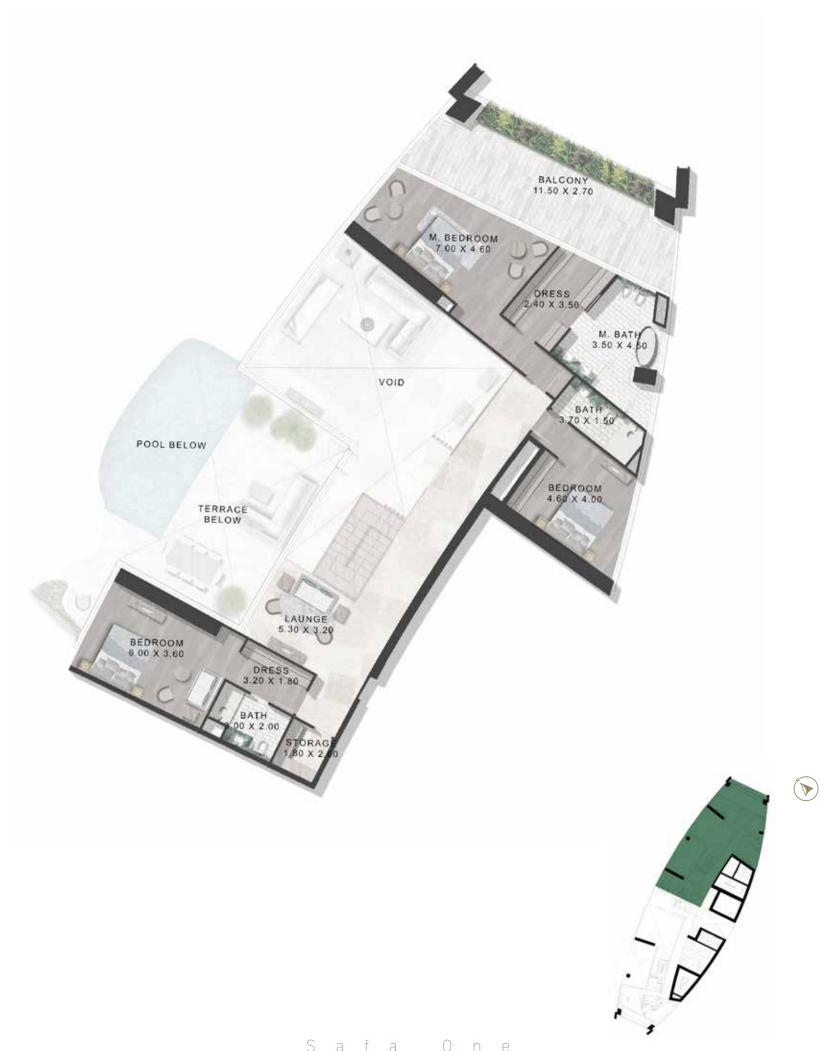

-B | UPPER FLOOR LEVELS 41, 43, 45- 47



TOWER-A | TYPE-C | LOWER FLOOR LEVELS 40, 44





#### 2 Bedroom Duplex

TOWER-A | TYPE-C | UPPER FLOOR LEVELS 41, 45



TOWER-A | TYPE-D | LOWER FLOOR LEVELS 42, 46



Safa One

#### 2 Bedroom Duplex

TOWER-A | TYPE-D | UPPER FLOOR LEVELS 43, 47



TOWER-A | TYPE-A | LOWER FLOOR LEVELS 48, 50, 52



Safa One

#### 3 Bedroom Duplex

TOWER-A | TYPE-A | UPPER FLOOR LEVELS 49, 51, 53



TOWER-A | TYPE-B | LOWER FLOOR LEVELS 48, 50, 52



#### 3 Bedroom Duplex

TOWER-A | TYPE-B | UPPER FLOOR LEVELS 49, 51, 53



TOWER-A | TYPE-C | LOWER FLOOR LEVELS 48, 50, 52



#### 3 Bedroom Duplex

TOWER-A | TYPE-C | UPPER FLOOR LEVELS 49, 51, 53



TOWER-A | TYPE-A | LOWER FLOOR LEVELS 54, 56



#### 4 Bedroom Duplex

TOWER-A | TYPE-A | UPPER FLOOR LEVELS 55, 57



TOWER-A | TYPE-B | LOWER FLOOR LEVELS 54, 56



#### 4 Bedroom Duplex

TOWER-A | TYPE-B | UPPER FLOOR LEVELS 55, 57



#### The Penthouse

TOWER-A | LOWER FLOOR LEVELS 58, 60



Safa One

### The Penthouse

TOWER-A | LOWER FLOOR LEVELS 59, 61







### The Future Of Luxury

Inspired by the de GRISOGONO signature rubies and the colour of change, excitement and life itself, Safa Two rises along the edge of Sheikh Zayed Road. Its unique design, meant to emulate a cut diamond, is instantly recognisable from miles away.





### Where the waves come to you

Make time to soak up the sun and take in the breeze, all without ever leaving home. Slip into your flip flops and amble across to th 900-square-metre beach pool with pop-up F&B service, making it perfect spot when the sun goes down.

###