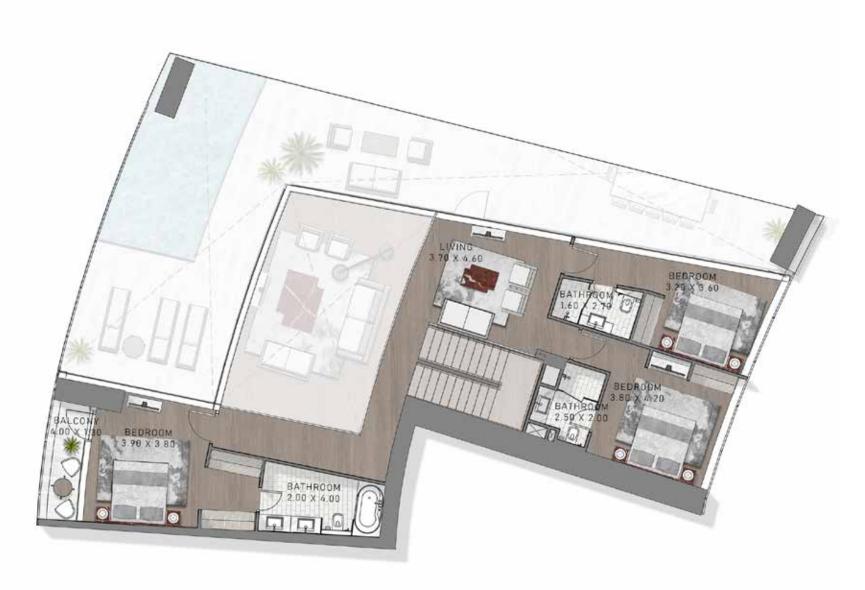

### The Penthouse

LOWER FLOOR LEVEL 70

Cavalli Tower

### The Penthouse

UPPER FLOOR LEVEL 71

Cavalli Tower