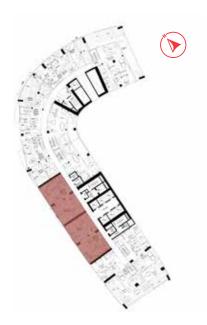

E WALL- VANITY: HIGH END BARDIGLIO MARBLE OR EQUIVALENT



GENERAL FLOOR: HIGH END STATUARIO MARBLE OR EQUIVALENT



VANITY FEATURE WALL: RED MIRROR BACKING



VANITY MIRROR: ROUND CLEAR MIRROR



HAIRLINE GOLD STAINLESS STEEL METAL TRIMS



FEATURE WALL: COMBINATION OF CLEAR MIRROR AND GOLD METAL MIRROR PANEL



FEATURE CEILING: GOLD VENETIAN PLASTER WITH METAL TRIM HIGHLIGHTS



GENERAL FLOOR: HIGH END WALNUT PARQUET OR EQUIVALENT





GENERAL FLOOR: HIGH END STATUARIO MARBLE OR EQUIVALENT



GENERAL FLOOR: HIGH END BARDIGLIO MARBLE OR EQUIVALENT



CEILING: GOLD METAL MIRROR PANEL



STAIRCASE: HIGH END OAK VENEER OR EQUIVALENT



COLUMNS: ROSE GOLD METAL MIRROR PANELS



CEILING: GOLD METAL MIRROR PANEL





## Floor Plans



TOWER-B | TYPE-1 | LOWER FLOOR LEVELS 73, 75, 77, 79, 81





2 Bedroom Duplex

TOWER-B | TYPE-A | UPPER FLOOR LEVELS 74, 76, 78, 80, 82





TOWER-B | TYPE-2 | LOWER FLOOR LEVELS 73, 75, 77, 79, 81





Safa Two

#### 2 Bedroom Duplex

TOWER-B | TYPE-2 | UPPER FLOOR LEVELS 74, 76, 78, 80, 82





TOWER-B | TYPE-3 | LOWER FLOOR LEVEL 81





Safa Two

#### 2 Bedroom Duplex

TOWER-B | TYPE-3 | UPPER FLOOR LEVEL 82





TOWER-B | TYPE-4 | LOWER FLOOR LEVEL 81





#### 2 Bedroom Duplex

TOWER-B | TYPE-4 | UPPER FLOOR LEVEL 82





TOWER-B | TYPE-1 | LOWER FLOOR LEVELS 73, 75, 77





Safa Two

### 3 Bedroom Duplex

TOWER-B | TYPE-1 | UPPER FLOOR LEVELS 74, 76, 78





TOWER-B | TYPE-2 | LOWER FLOOR LEVELS 73, 75





Safa Two

### 3 Bedroom Duplex

TOWER-B | TYPE-2 | UPPER FLOOR LEVELS 74, 76





TOWER-B | TYPE-3 | LOWER FLOOR LEVELS 73, 75, 77, 79,