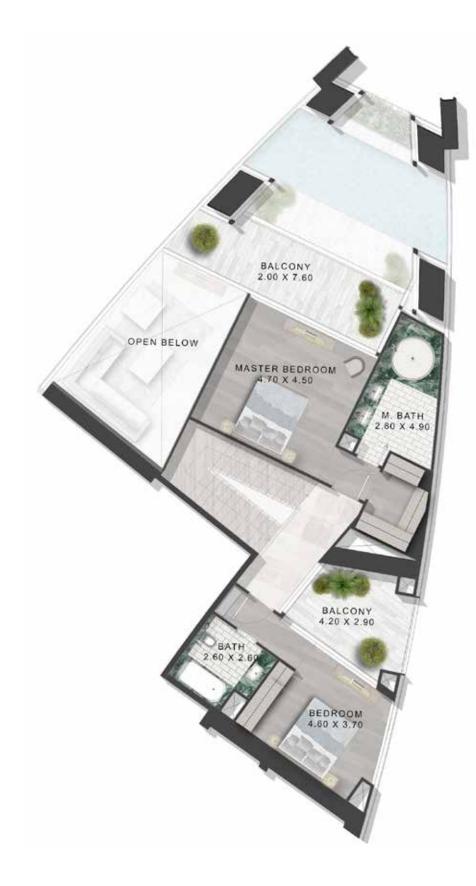

STAINLESS STEEL | METAL SCREEN



NATURAL OAK VENEER | LIVING MILLWORK



### bedroom finishing material





TOP OF VANITY @ WALK-IN CLOSET | ICE JADE GREEN MARBLE OR EQUIVALENT



GENERAL FLOOR: HIGH END VOLAKAS MARBLE OR EQUIVALENT



HAIRLINE GOLD STAINLESS STEEL METAL TRIMS





WHITE MOCK CROC LEATHER | ACCENT PANELS @ WALK-IN CLOSET

WARDROBES: CLEAR MIRROR









BATHROOM DOORS & PARTITION: FLUTED GLASS LEAVES



GENERAL FLOOR: HIGH END VOLAKAS MARBLE OR EQUIVALENT



VANITY: ICE JADE GREEN MARBLE OR EQUIVALENT



HAIRLINE GOLD STAINLESS STEEL METAL TRIMS



FEATURE WALL: CLEAR MIRROR



## SAFAQNE

## Floor Plans

### 2 Bedroom Duplex

TOWER-A | TYPE-A | LOWER FLOOR LEVELS 40, 42, 44- 46





Safa One

### 2 Bedroom Duplex

TOWER-A | TYPE-A | UPPER FLOOR LEVELS 41, 43, 45- 47





Safa One

TOWER-A | TYPE-B | LOWER FLOOR LEVELS 40, 42, 44- 46



Safa One

#### 2 Bedroom Duplex

TOWER-A | TYPE-B | UPPER FLOOR LEVELS 41, 43, 45- 47



TOWER-A | TYPE-C | LOWER FLOOR LEVELS 40, 44





#### 2 Bedroom Duplex

TOWER-A | TYPE-C | UPPER FLOOR LEVELS 41, 45



TOWER-A | TYPE-D | LOWER FLOOR LEVELS 42, 46



Safa One

#### 2 Bedroom Duplex

TOWER-A | TYPE-D | UPPER FLOOR LEVELS 43, 47



TOWER-A | TYPE-A | LOWER FLOOR LEVELS 48, 50, 52



Safa One

#### 3 Bedroom Duplex

TOWER-A | TYPE-A | UPPER FLOOR LEVELS 49, 51, 53



TOWER-A | TYPE-B | LOWER FLOOR LEVELS 48, 50, 52



#### 3 Bedroom Duplex

TOWER-A | TYPE-B | UPPER FLOOR LEVELS 49, 51, 53



TOWER-A | TYPE-C | LOWER FLOOR LEVELS 48, 50, 52



#### 3 Bedroom Duplex

TOWER-A | TYPE-C | UPPER FLOOR LEVELS 49, 51, 53