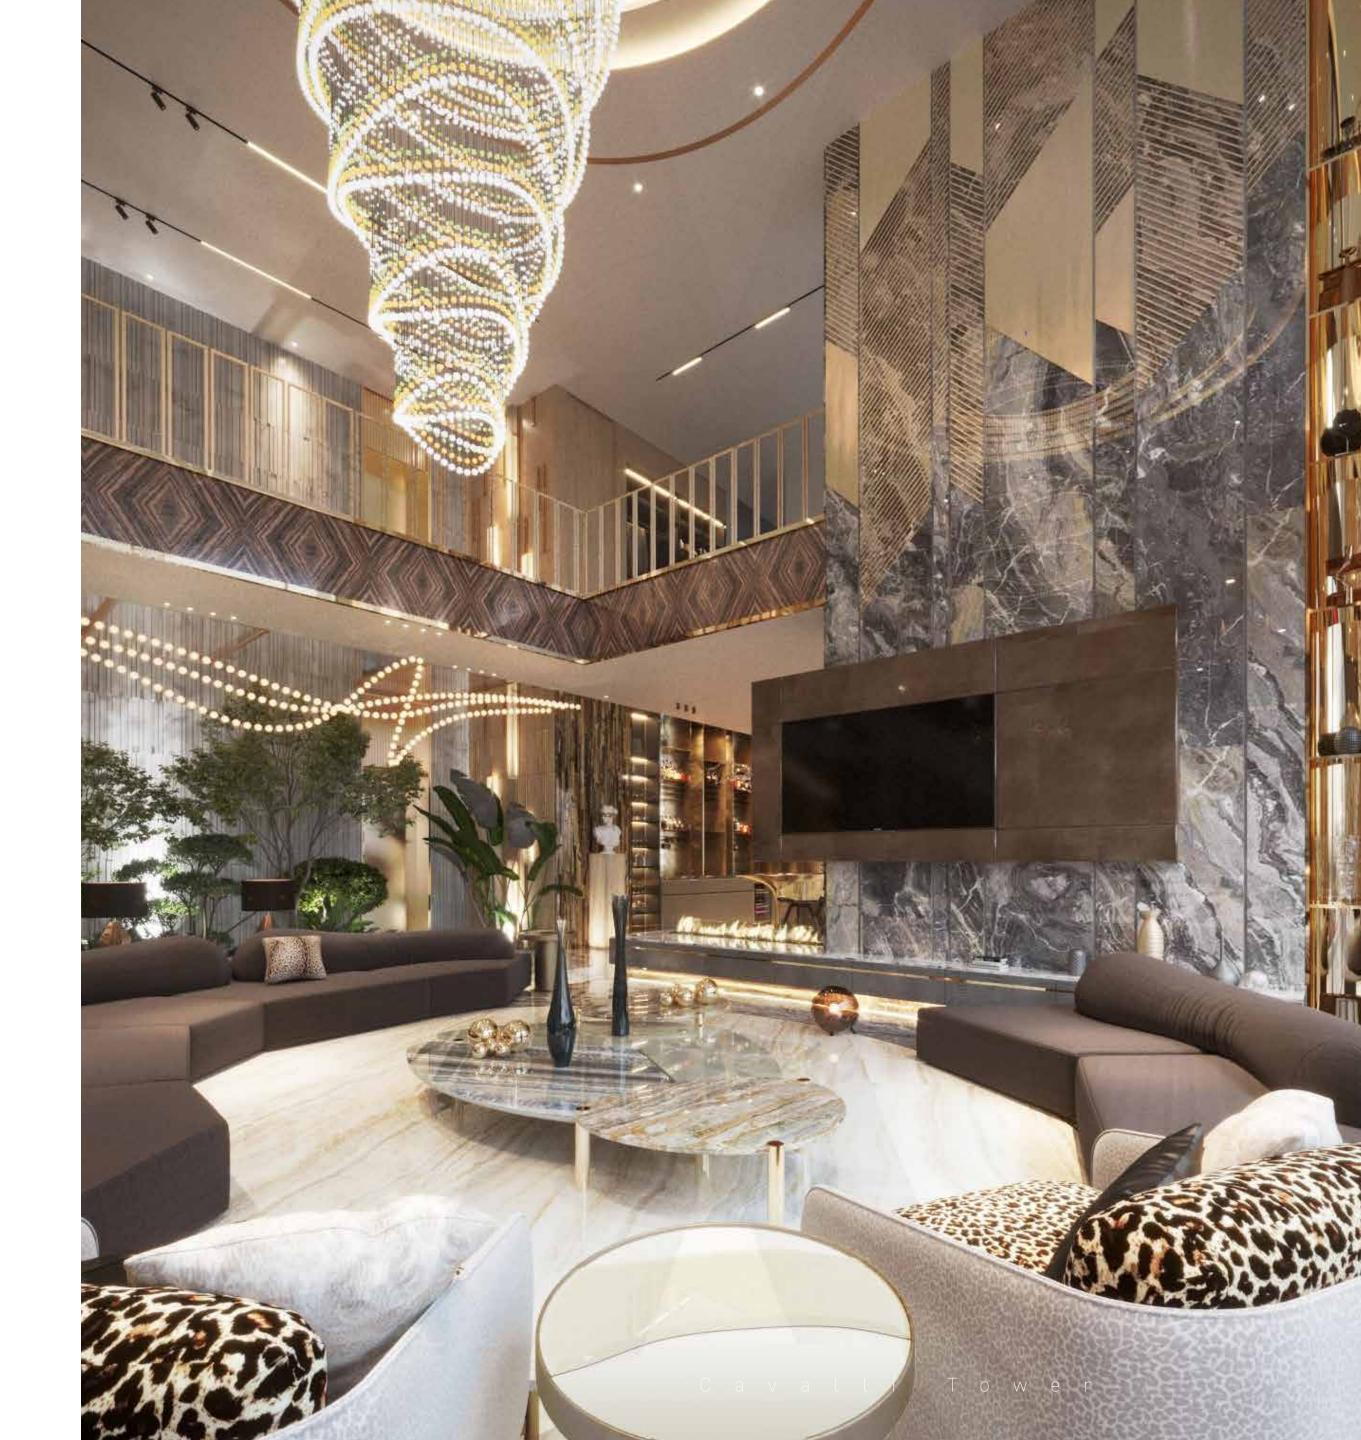

# DETAIL IS IN THE DESIGN

Swiss jeweller – de GRISOGONO and Italian fashion powerhouse – Cavalli mark the design inspiration for the collection. Signature elements and style accents play out in an array of colours, textures and materials – from the lobby of each tower, all the way to the interiors of the apartments.

## floats on air

Interior Design and Renders for Cavalli Penthouse designed By B8

## Where high-flyers touchdown in style

Come home to signature Cavalli design. The luxury designer apartments are a celebration of light, space and design featuring artwork wall separations, private splash pool and unhindered, panoramic views of Palm Jumeirah.