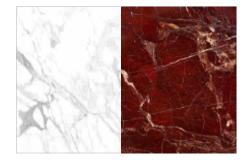

GENERAL FLOOR & KITCHEN: HIGH END VOLAKAS MARBLE OR EQUIVALENT

JOINERY: FLUTED CLEAR GLASS PANELS WITH METAL TRIM HIGHLIGHTS

RIPPLE-EFFECT METAL PANEL | COLUMNS

JOINERY: CUPBOARD IN WHITE GLOSS TIMBER VENEER WITH METAL TRIM HIGHLIGHTS

CLEAR MIRROR | CEILING

HAIRLINE GOLD STAINLESS STEEL | METAL TRIM HIGHLIGHTS

HAIRLINE GOLD STAINLESS STEEL METAL TRIMS

GENERAL FLOOR: HIGH END VOLAKAS MARBLE OR EQUIVALENT

BEDROOM FEATURE WALLS: WHITE GLOSSY LACQUER PANEL

GENERAL FLOOR: HIGH END VOLAKAS MARBLE OR EQUIVALENT

HAIRLINE GOLD STAINLESS STEEL | METAL SCREEN

NATURAL OAK VENEER | LIVING MILLWORK

### bedroom finishing material

TOP OF VANITY @ WALK-IN CLOSET | ICE JADE GREEN MARBLE OR EQUIVALENT

GENERAL FLOOR: HIGH END VOLAKAS MARBLE OR EQUIVALENT

HAIRLINE GOLD STAINLESS STEEL METAL TRIMS

WHITE MOCK CROC LEATHER | ACCENT PANELS @ WALK-IN CLOSET

WARDROBES: CLEAR MIRROR

BATHROOM DOORS & PARTITION: FLUTED GLASS LEAVES

GENERAL FLOOR: HIGH END VOLAKAS MARBLE OR EQUIVALENT

VANITY: ICE JADE GREEN MARBLE OR EQUIVALENT

HAIRLINE GOLD STAINLESS STEEL METAL TRIMS