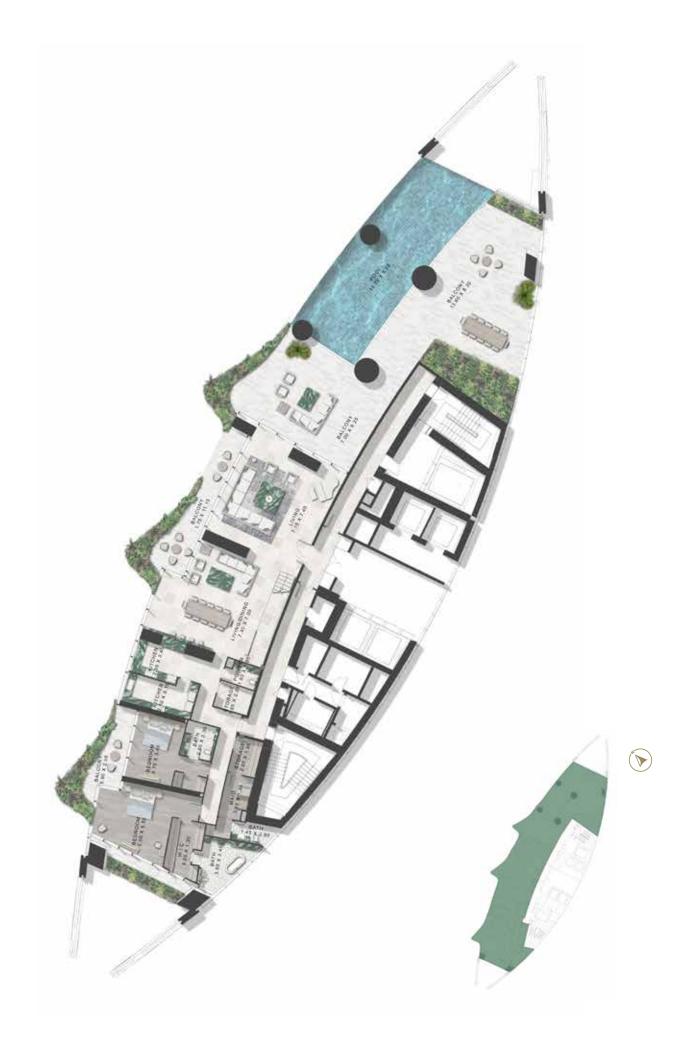

D | LOWER FLOOR LEVELS 42, 46



Safa One

#### 2 Bedroom Duplex

TOWER-A | TYPE-D | UPPER FLOOR LEVELS 43, 47



TOWER-A | TYPE-A | LOWER FLOOR LEVELS 48, 50, 52



Safa One

#### 3 Bedroom Duplex

TOWER-A | TYPE-A | UPPER FLOOR LEVELS 49, 51, 53



TOWER-A | TYPE-B | LOWER FLOOR LEVELS 48, 50, 52



#### 3 Bedroom Duplex

TOWER-A | TYPE-B | UPPER FLOOR LEVELS 49, 51, 53



TOWER-A | TYPE-C | LOWER FLOOR LEVELS 48, 50, 52



#### 3 Bedroom Duplex

TOWER-A | TYPE-C | UPPER FLOOR LEVELS 49, 51, 53



TOWER-A | TYPE-A | LOWER FLOOR LEVELS 54, 56



#### 4 Bedroom Duplex

TOWER-A | TYPE-A | UPPER FLOOR LEVELS 55, 57



TOWER-A | TYPE-B | LOWER FLOOR LEVELS 54, 56



#### 4 Bedroom Duplex

TOWER-A | TYPE-B | UPPER FLOOR LEVELS 55, 57



#### The Penthouse

TOWER-A | LOWER FLOOR LEVELS 58, 60



Safa One

### The Penthouse

TOWER-A | LOWER FLOOR LEVELS 59, 61







### The Future Of Luxury

Inspired by the de GRISOGONO signature rubies and the colour of change, excitement and life itself, Safa Two rises along the edge of Sheikh Zayed Road. Its unique design, meant to emulate a cut diamond, is instantly recognisable from miles away.





### Where the waves come to you

Make time to soak up the sun and take in the breeze, all without ever leaving home. Slip into your flip flops and amble across to th 900-square-metre beach pool with pop-up F&B service, making it perfect spot when the sun goes down.

### Take in the Ruby Heart

Perched on a podium at level 60 is an architectural marvel that hostsa one-of-a-kind sapphire infinity pool overlooking Sheikh Zayed Road,high-end F&B and