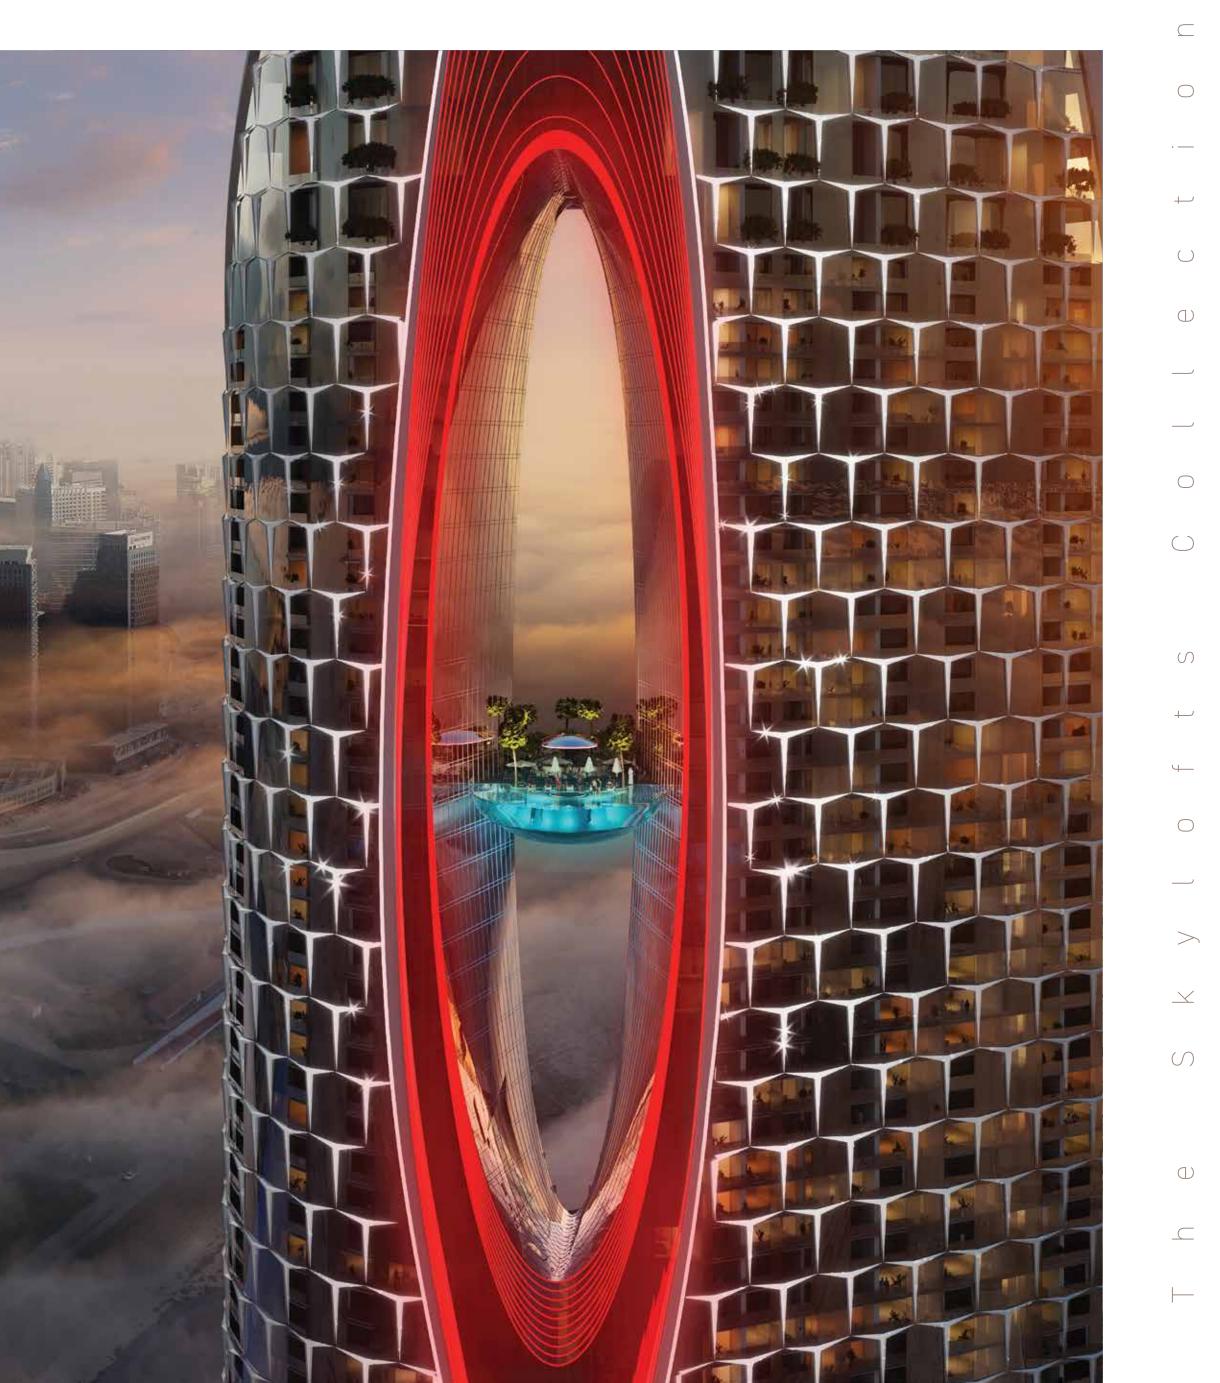

### Take in the Ruby Heart

Perched on a podium at level 60 is an architectural marvel that hostsa one-of-a-kind sapphire infinity pool overlooking Sheikh Zayed Road,high-end F&B and also leads to the statuesque glass bridge thatconnects the twin towers.

### Feel on top of the world

Make time to soak in a misty rooftop tropical paradise. This is Dubai>s first and only fog forest, and also the highest one in the world. Stroll through this ethereal garden or dine at the restaurant before being mesmerised by the views at the observatory.