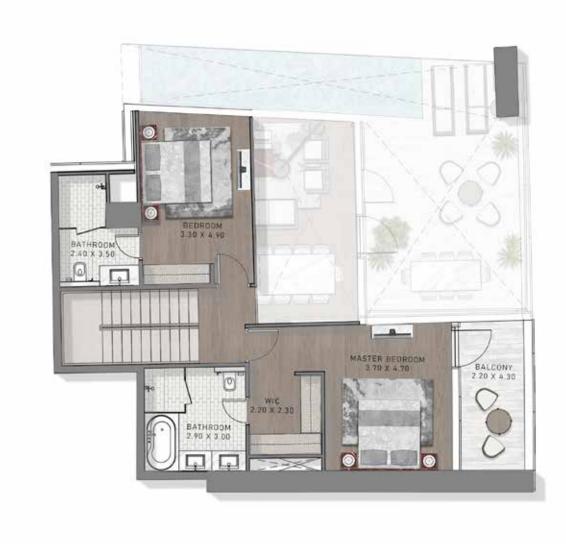

### The Penthouse

LOWER FLOOR LEVEL 70

Cavalli Tower

### The Penthouse

UPPER FLOOR LEVEL 71

Cavalli Tower