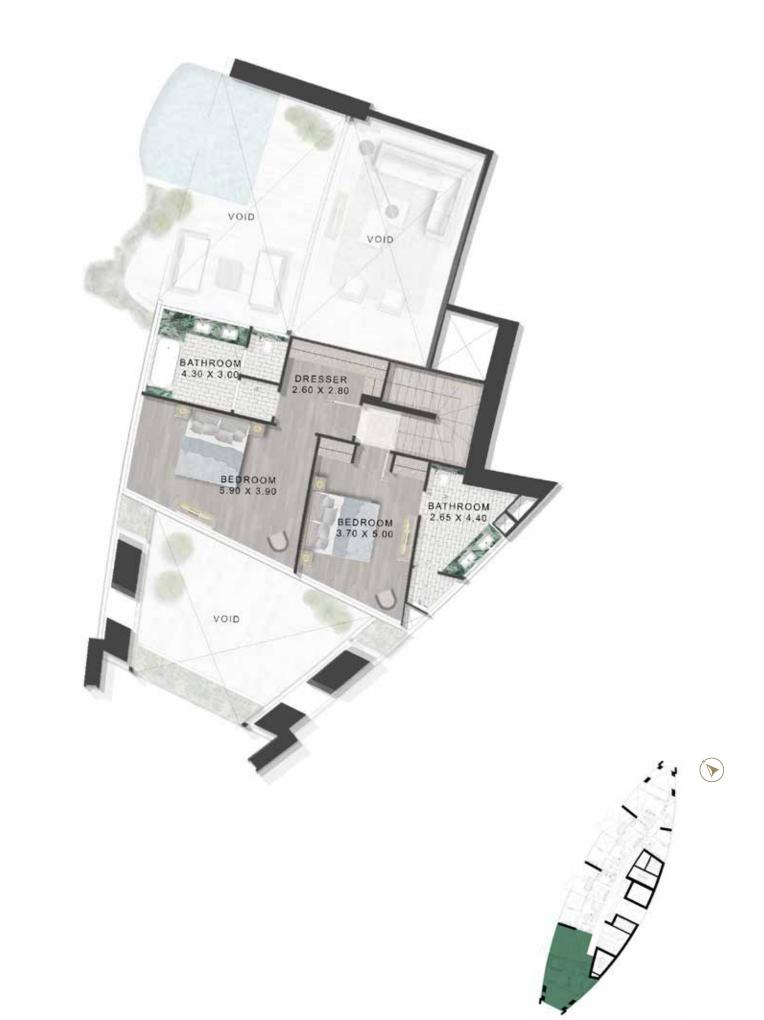

MS





WHITE MOCK CROC LEATHER | ACCENT PANELS @ WALK-IN CLOSET

WARDROBES: CLEAR MIRROR









BATHROOM DOORS & PARTITION: FLUTED GLASS LEAVES



GENERAL FLOOR: HIGH END VOLAKAS MARBLE OR EQUIVALENT



VANITY: ICE JADE GREEN MARBLE OR EQUIVALENT



HAIRLINE GOLD STAINLESS STEEL METAL TRIMS



FEATURE WALL: CLEAR MIRROR



## SAFAQNE

## Floor Plans

### 2 Bedroom Duplex

TOWER-A | TYPE-A | LOWER FLOOR LEVELS 40, 42, 44- 46





Safa One

### 2 Bedroom Duplex

TOWER-A | TYPE-A | UPPER FLOOR LEVELS 41, 43, 45- 47





Safa One

TOWER-A | TYPE-B | LOWER FLOOR LEVELS 40, 42, 44- 46



Safa One

#### 2 Bedroom Duplex

TOWER-A | TYPE-B | UPPER FLOOR LEVELS 41, 43, 45- 47



TOWER-A | TYPE-C | LOWER FLOOR LEVELS 40, 44





#### 2 Bedroom Duplex

TOWER-A | TYPE-C | UPPER FLOOR LEVELS 41, 45



TOWER-A | TYPE-D | LOWER FLOOR LEVELS 42, 46



Safa One

#### 2 Bedroom Duplex

TOWER-A | TYPE-D | UPPER FLOOR LEVELS 43, 47



TOWER-A | TYPE-A | LOWER FLOOR LEVELS 48, 50, 52



Safa One

#### 3 Bedroom Duplex

TOWER-A | TYPE-A | UPPER FLOOR LEVELS 49, 51, 53



TOWER-A | TYPE-B | LOWER FLOOR LEVELS 48, 50, 52



#### 3 Bedroom Duplex

TOWER-A | TYPE-B | UPPER FLOOR LEVELS 49, 51, 53



TOWER-A | TYPE-C | LOWER FLOOR LEVELS 48, 50, 52



#### 3 Bedroom Duplex

TOWER-A | TYPE-C | UPPER FLOOR LEVELS 49, 51, 53



TOWER-A | TYPE-A | LOWER FLOOR LEVELS 54, 56



#### 4 Bedroom Duplex

TOWER-A | TYPE-A | UPPER FLOOR LEVELS 55, 57



TOWER-A | TYPE-B | LOWER FLOOR LEVELS 54, 56



#### 4 Bedroom Duplex

TOWER-A | TYPE-B | UPPER FLOOR LEVELS 55, 57



#### The Penthouse

TOWER-A | LOWER FLOO