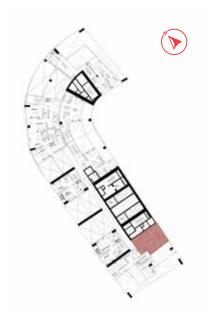

### The Penthouse

LOWER FLOOR LEVEL 70

Cavalli Tower

### The Penthouse

UPPER FLOOR LEVEL 71

Cavalli Tower