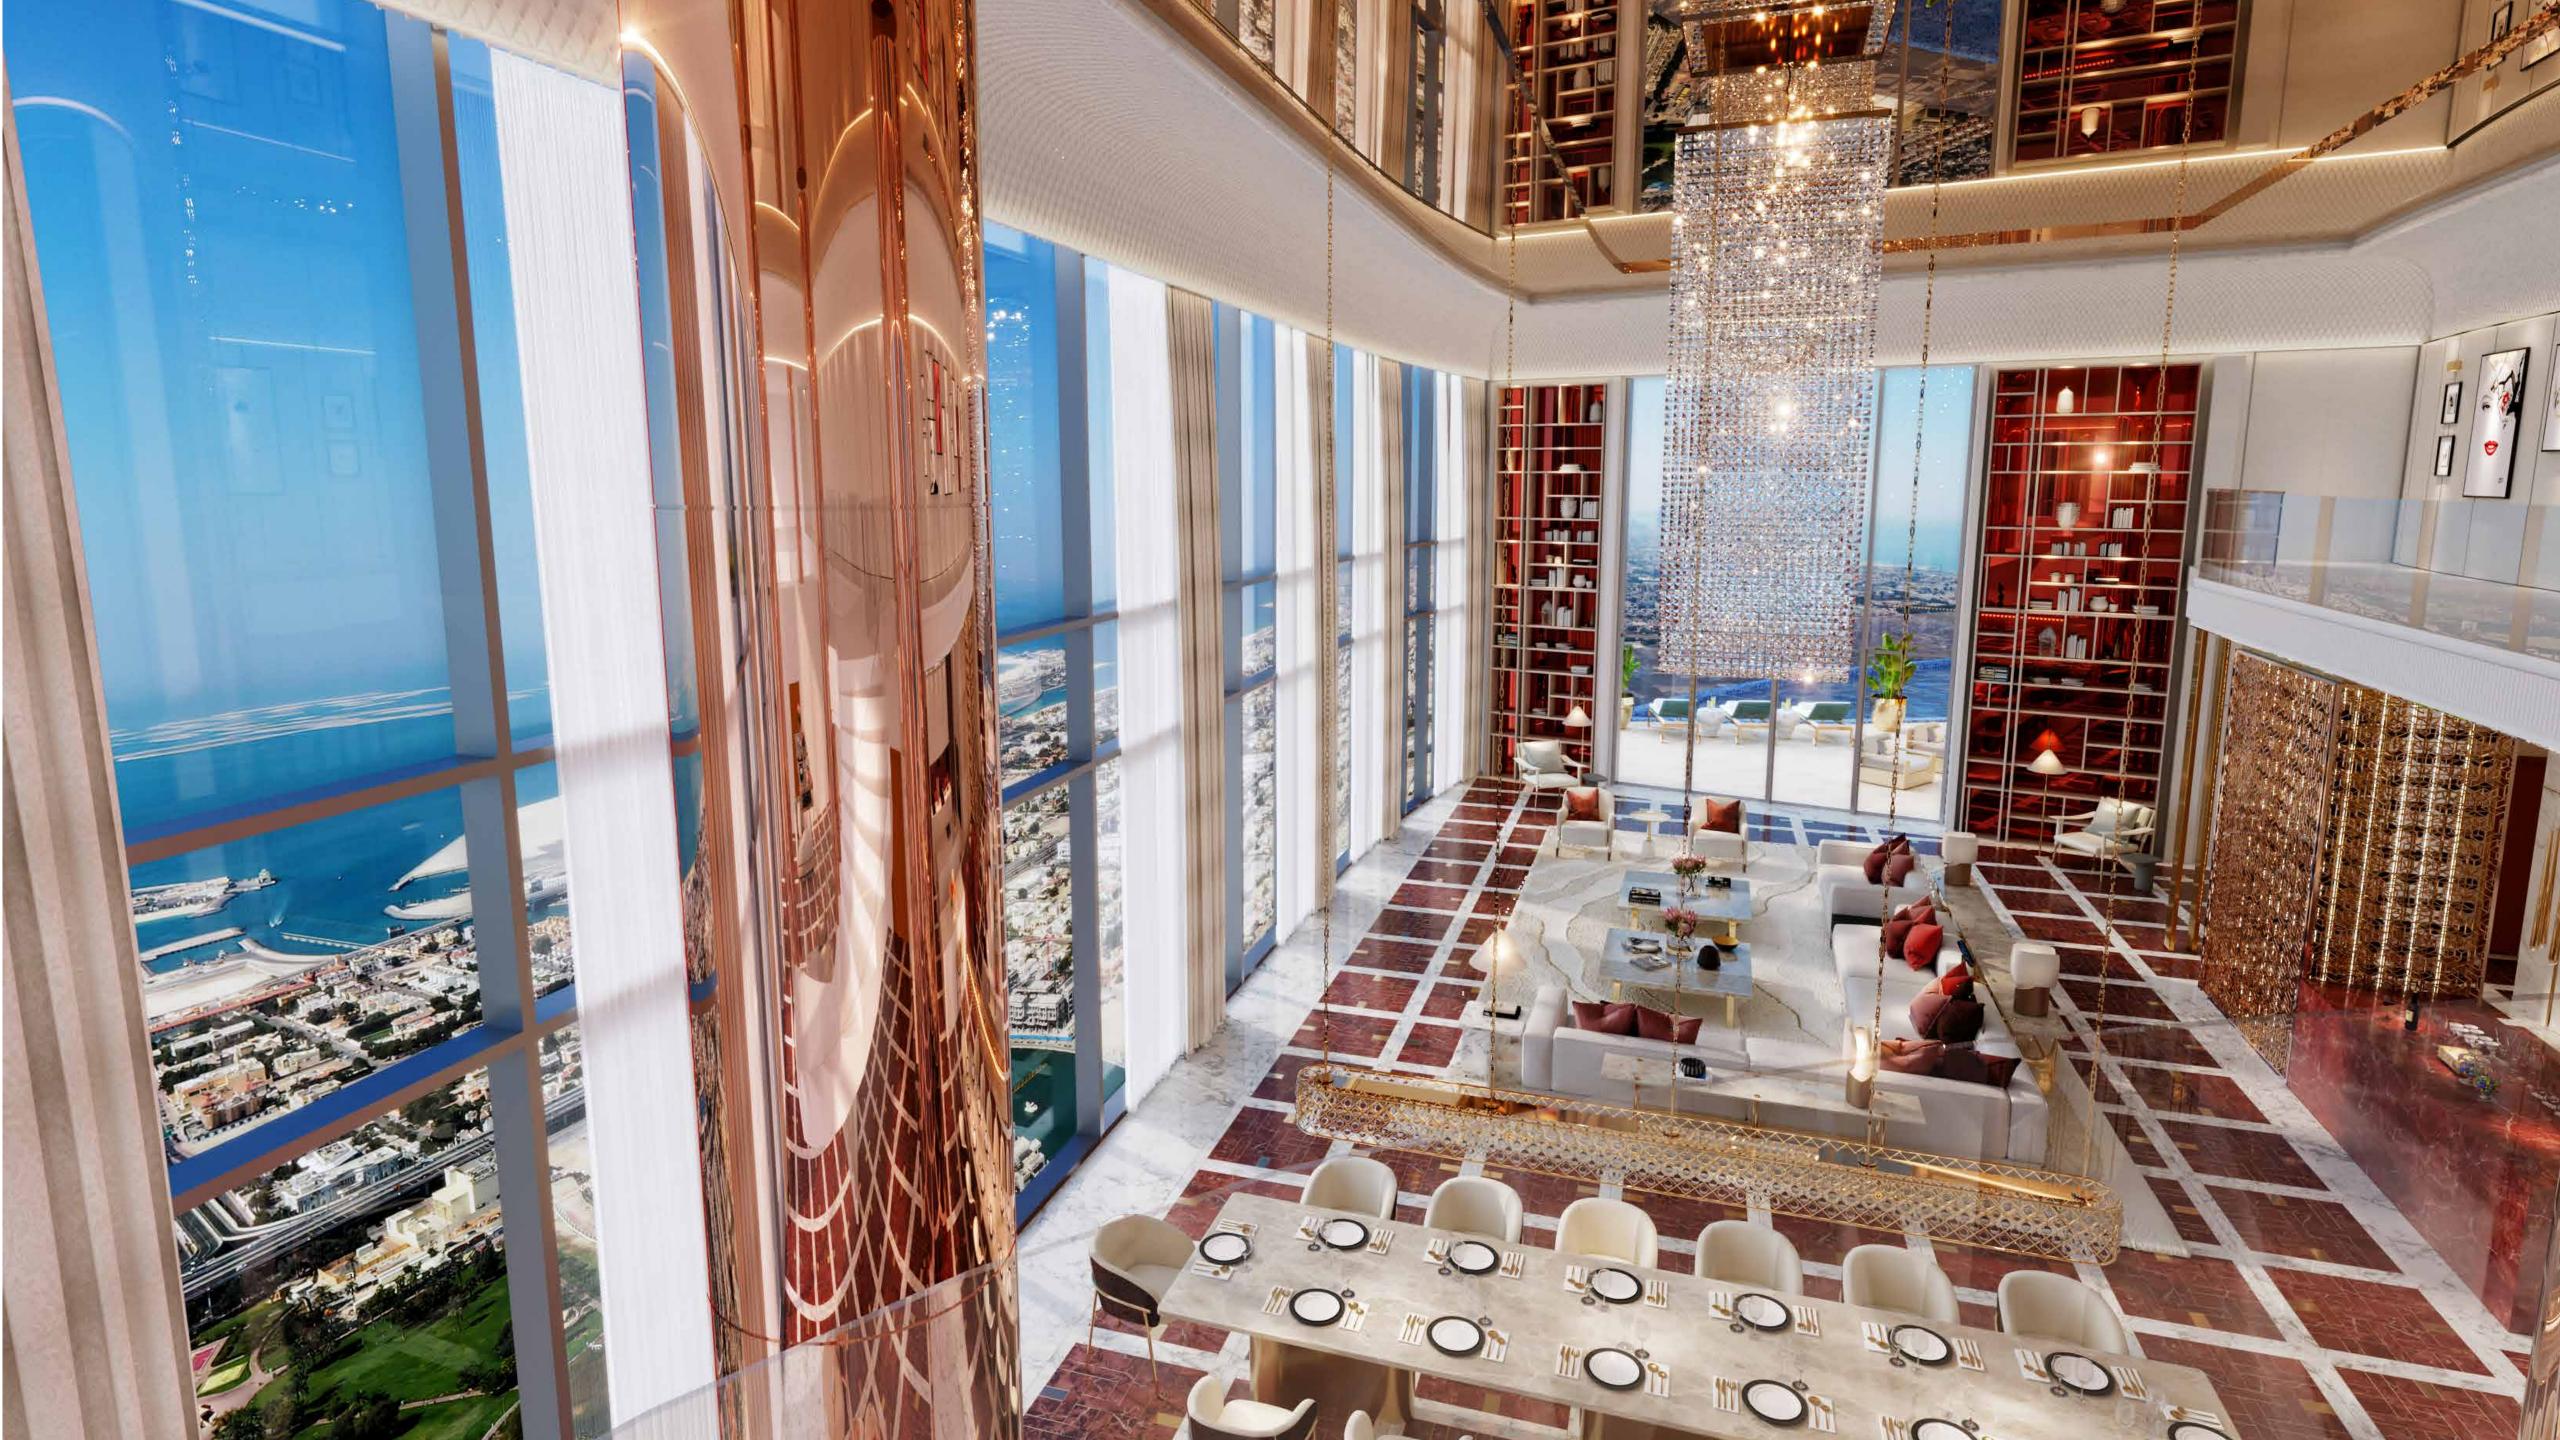

## floats on air

Interior Design and Renders for Cavalli Penthouse designed By B8

## Where high-flyers touchdown in style

Come home to signature Cavalli design. The luxury designer apartments are a celebration of light, space and design featuring artwork wall separations, private splash pool and unhindered, panoramic views of Palm Jumeirah.

### Homes of the future

Each of the two, three and four-bedroom apartments is a nod to the unmistakable design ethos of De GRISOGONO. The transformative living spaces feature movable walls to give you complete flexibility over your home.