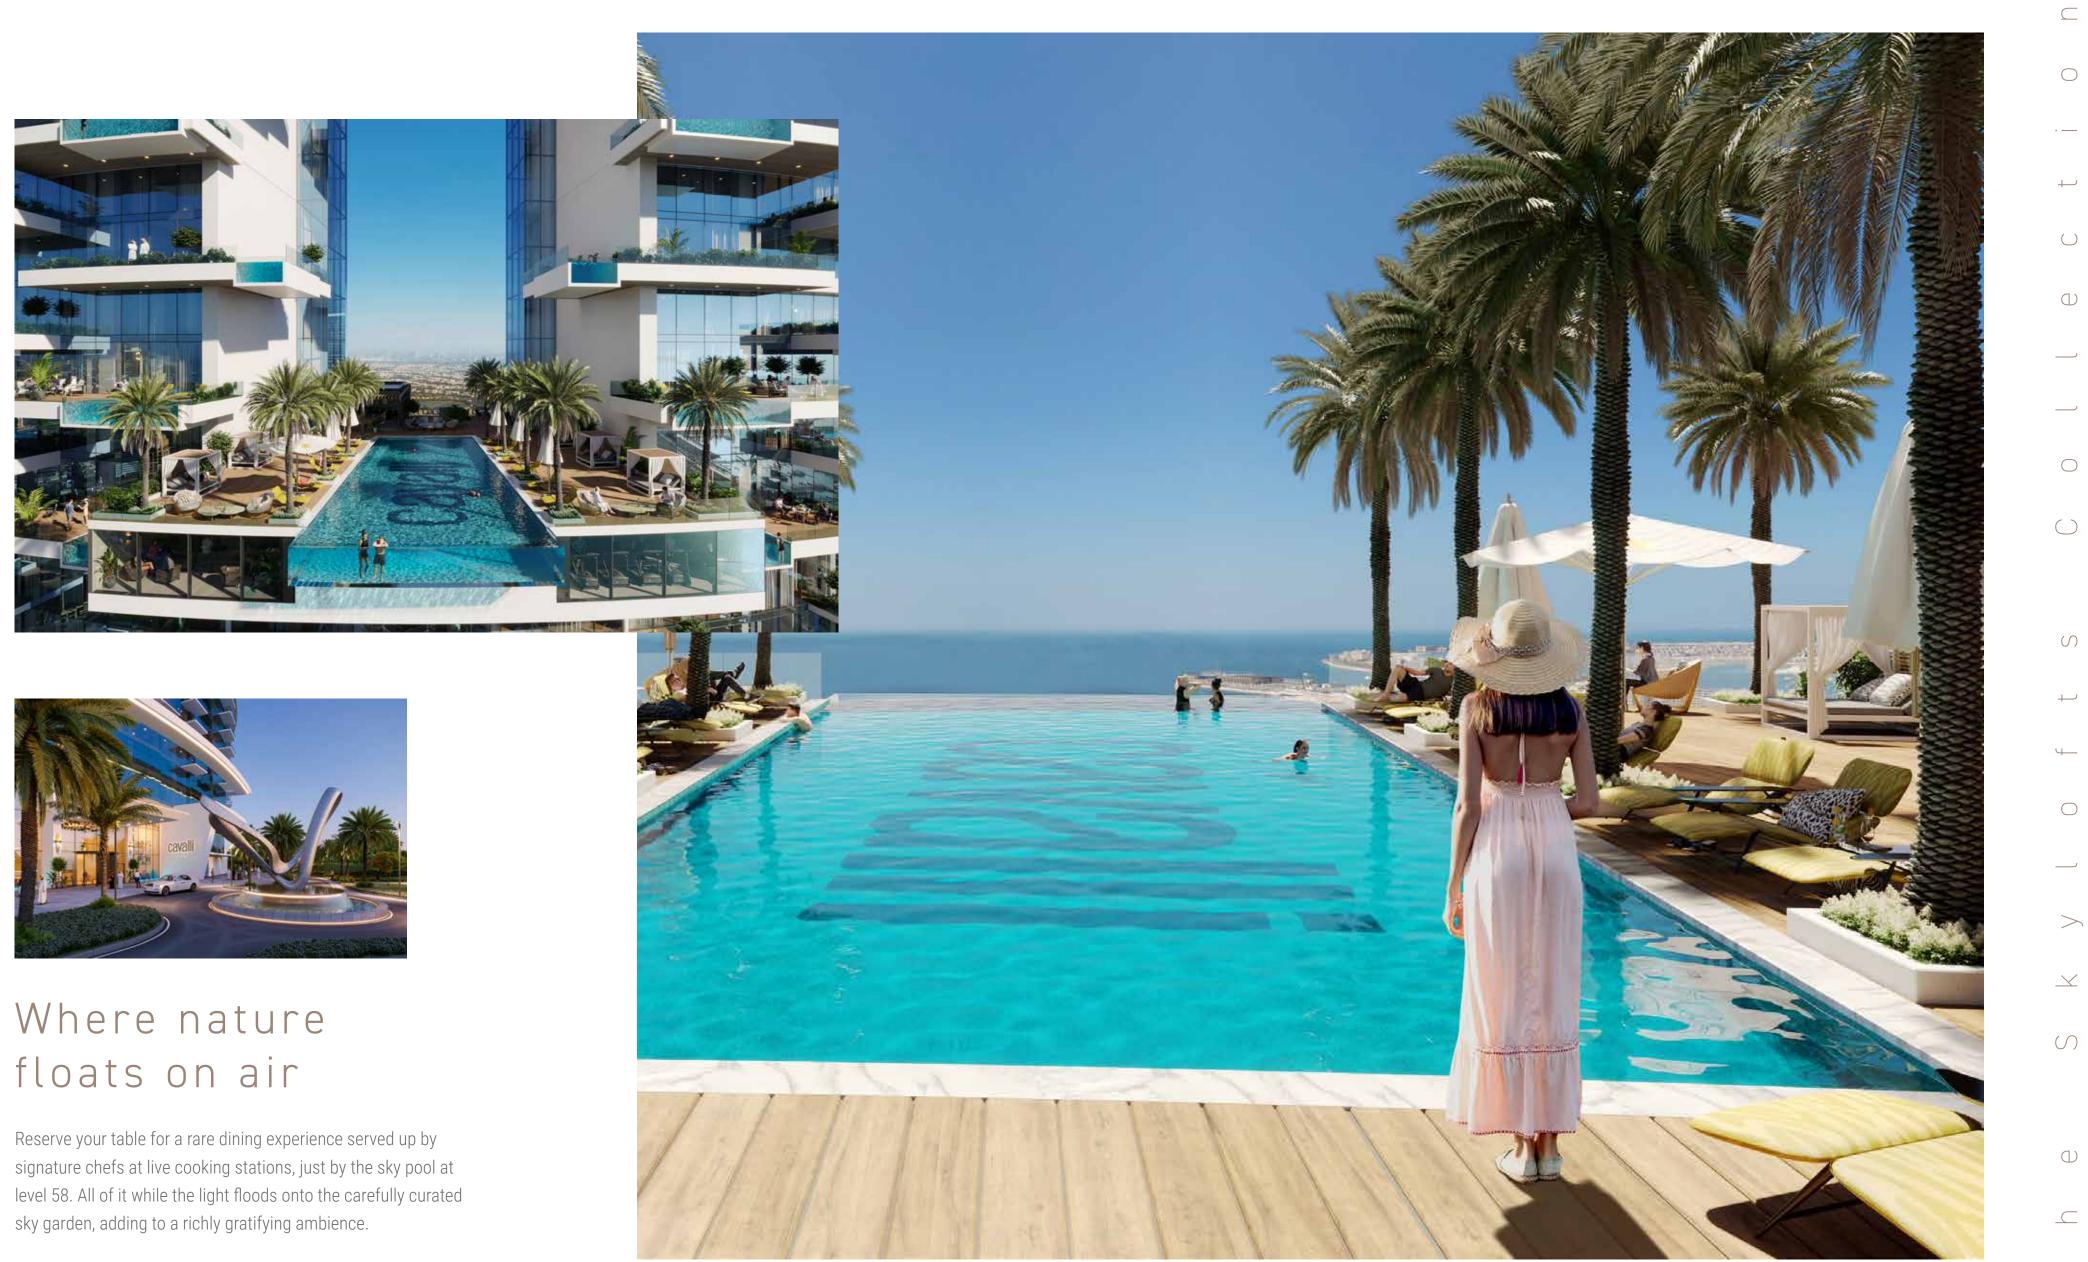

## Where the waves come to you

J

Make time to soak up the sun and take in the breeze, all without ever leaving home. Slip into your flip flops and amble across to the 900-square-metre beach pool with pop-up F&B service, making it the perfect spot when the sun goes down.

## floats on air

Interior Design and Renders for Cavalli Penthouse designed By B8