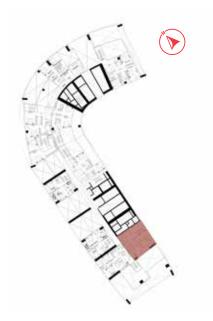

### The Penthouse

LOWER FLOOR LEVEL 70

Cavalli Tower

### The Penthouse

UPPER FLOOR LEVEL 71

Cavalli Tower