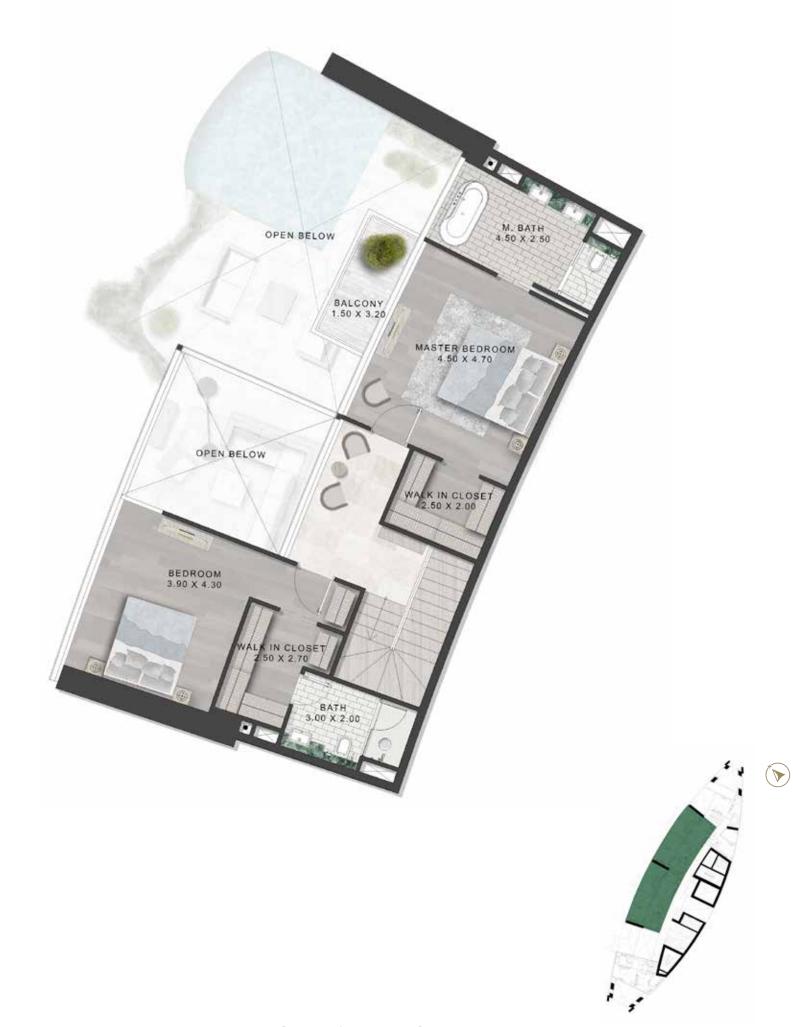

N MARBLE OR EQUIVALENT



GENERAL FLOOR: HIGH END VOLAKAS MARBLE OR EQUIVALENT



HAIRLINE GOLD STAINLESS STEEL METAL TRIMS





WHITE MOCK CROC LEATHER | ACCENT PANELS @ WALK-IN CLOSET

WARDROBES: CLEAR MIRROR









BATHROOM DOORS & PARTITION: FLUTED GLASS LEAVES



GENERAL FLOOR: HIGH END VOLAKAS MARBLE OR EQUIVALENT



VANITY: ICE JADE GREEN MARBLE OR EQUIVALENT



HAIRLINE GOLD STAINLESS STEEL METAL TRIMS



FEATURE WALL: CLEAR MIRROR



## SAFAQNE

## Floor Plans

### 2 Bedroom Duplex

TOWER-A | TYPE-A | LOWER FLOOR LEVELS 40, 42, 44- 46





Safa One

### 2 Bedroom Duplex

TOWER-A | TYPE-A | UPPER FLOOR LEVELS 41, 43, 45- 47





Safa One

TOWER-A | TYPE-B | LOWER FLOOR LEVELS 40, 42, 44- 46



Safa One

#### 2 Bedroom Duplex

TOWER-A | TYPE-B | UPPER FLOOR LEVELS 41, 43, 45- 47



TOWER-A | TYPE-C | LOWER FLOOR LEVELS 40, 44





#### 2 Bedroom Duplex

TOWER-A | TYPE-C | UPPER FLOOR LEVELS 41, 45



TOWER-A | TYPE-D | LOWER FLOOR LEVELS 42, 46



Safa One

#### 2 Bedroom Duplex

TOWER-A | TYPE-D | UPPER FLOOR LEVELS 43, 47



TOWER-A | TYPE-A | LOWER FLOOR LEVELS 48, 50, 52



Safa One

#### 3 Bedroom Duplex

TOWER-A | TYPE-A | UPPER FLOOR LEVELS 49, 51, 53



TOWER-A | TYPE-B | LOWER FLOOR LEVELS 48, 50, 52



#### 3 Bedroom Duplex

TOWER-A | TYPE-B | UPPER FLOOR LEVELS 49, 51, 53



TOWER-A | TYPE-C | LOWER FLOOR LEVELS 48, 50, 52



#### 3 Bedroom Duplex

TOWER-A | TYPE-C | UPPER FLOOR LEVELS 49, 51, 53



TOWER-A | TYPE-A | LOWER FLOOR LEVELS 54, 56



#### 4 Bedroom Duplex

TOWER-A | TYPE-A | UPPER FLOOR LEVELS 55, 57



TOWER-A | TYPE-B | LOWER FLOOR LEVELS