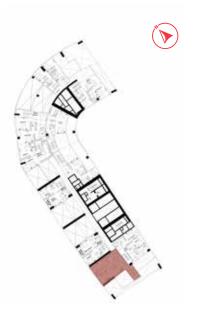

### The Penthouse

LOWER FLOOR LEVEL 70

Cavalli Tower

### The Penthouse

UPPER FLOOR LEVEL 71

Cavalli Tower