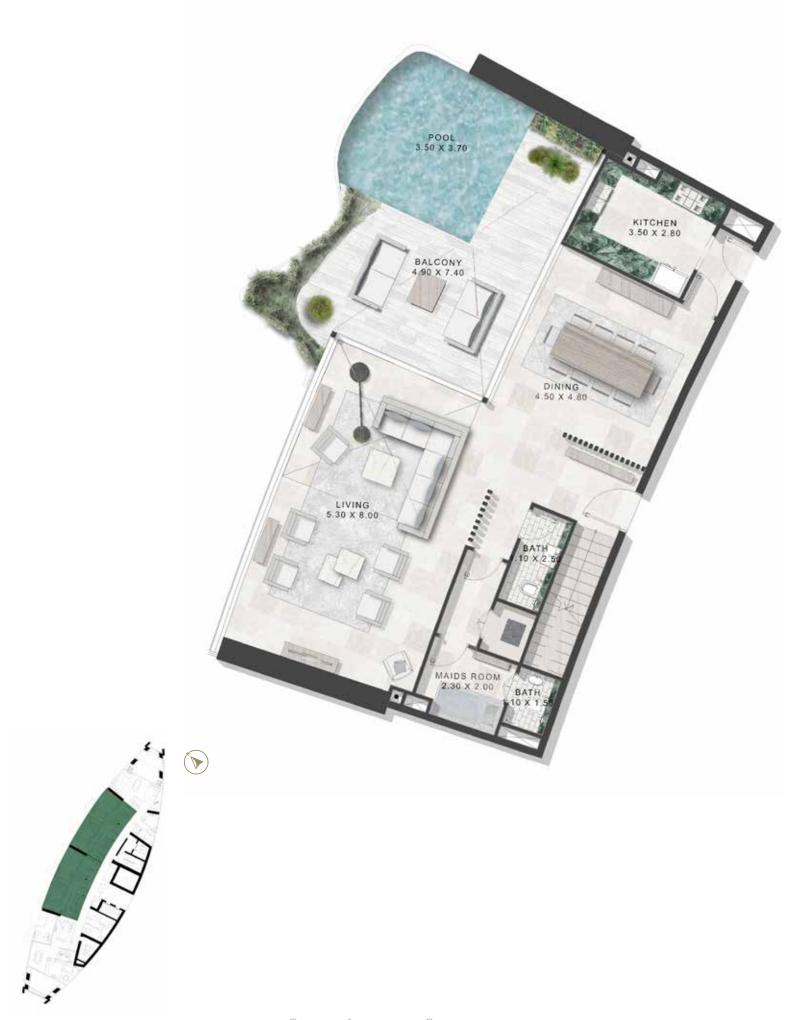

ORK



### bedroom finishing material





TOP OF VANITY @ WALK-IN CLOSET | ICE JADE GREEN MARBLE OR EQUIVALENT



GENERAL FLOOR: HIGH END VOLAKAS MARBLE OR EQUIVALENT



HAIRLINE GOLD STAINLESS STEEL METAL TRIMS





WHITE MOCK CROC LEATHER | ACCENT PANELS @ WALK-IN CLOSET

WARDROBES: CLEAR MIRROR









BATHROOM DOORS & PARTITION: FLUTED GLASS LEAVES



GENERAL FLOOR: HIGH END VOLAKAS MARBLE OR EQUIVALENT



VANITY: ICE JADE GREEN MARBLE OR EQUIVALENT



HAIRLINE GOLD STAINLESS STEEL METAL TRIMS



FEATURE WALL: CLEAR MIRROR



## SAFAQNE

## Floor Plans

### 2 Bedroom Duplex

TOWER-A | TYPE-A | LOWER FLOOR LEVELS 40, 42, 44- 46





Safa One

### 2 Bedroom Duplex

TOWER-A | TYPE-A | UPPER FLOOR LEVELS 41, 43, 45- 47





Safa One

TOWER-A | TYPE-B | LOWER FLOOR LEVELS 40, 42, 44- 46



Safa One

#### 2 Bedroom Duplex

TOWER-A | TYPE-B | UPPER FLOOR LEVELS 41, 43, 45- 47



TOWER-A | TYPE-C | LOWER FLOOR LEVELS 40, 44





#### 2 Bedroom Duplex

TOWER-A | TYPE-C | UPPER FLOOR LEVELS 41, 45



TOWER-A | TYPE-D | LOWER FLOOR LEVELS 42, 46



Safa One

#### 2 Bedroom Duplex

TOWER-A | TYPE-D | UPPER FLOOR LEVELS 43, 47



TOWER-A | TYPE-A | LOWER FLOOR LEVELS 48, 50, 52



Safa One

#### 3 Bedroom Duplex

TOWER-A | TYPE-A | UPPER FLOOR LEVELS 49, 51, 53



TOWER-A | TYPE-B | LOWER FLOOR LEVELS 48, 50, 52



#### 3 Bedroom Duplex

TOWER-A | TYPE-B | UPPER FLOOR LEVELS 49, 51, 53



TOWER-A | TYPE-C | LOWER FLOOR LEVELS 48, 50, 52



#### 3 Bedroom Duplex

TOWER-A | TYPE-C | UPPER FLOOR LEVELS 49, 51, 53



TOWER-A | TYPE-A | LOWER FLOOR LEVELS 54, 56



#### 4 Bedroom Duple