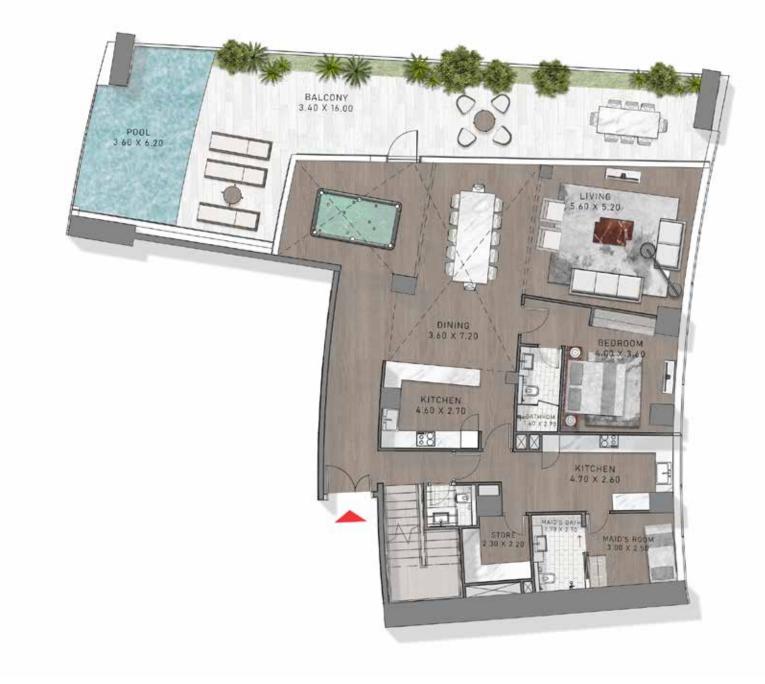

LOWER FLOOR LEVEL 79





Safa Two

#### 3 Bedroom Duplex

TOWER-B | TYPE-8 | UPPER FLOOR LEVEL 80





TOWER-B | TYPE-9 | LOWER FLOOR LEVEL 79





Safa Two

#### 3 Bedroom Duplex

TOWER-B | TYPE-9 | UPPER FLOOR LEVEL 80





TOWER-B | TYPE-10 | LOWER FLOOR LEVEL 79





Safa Two

#### 3 Bedroom Duplex

TOWER-B | TYPE-10 | UPPER FLOOR LEVEL 80





TOWER-B | TYPE-11 | LOWER FLOOR LEVEL 79





Safa Two

#### 3 Bedroom Duplex

TOWER-B | TYPE-11 | UPPER FLOOR LEVEL 80





TOWER-B | TYPE-12 | LOWER FLOOR LEVELS 73, 75, 77, 79, 81





Safa Two

#### 3 Bedroom Duplex

TOWER-B | TYPE-12 | UPPER FLOOR LEVELS 74, 76, 78, 80, 82





TOWER-B | TYPE-1 | LOWER FLOOR LEVEL 73





Safa Two

#### 4 Bedroom Duplex

TOWER-B | TYPE-1 | UPPER FLOOR LEVEL 74





TOWER-B | TYPE-2 | LOWER FLOOR LEVEL 77





Safa Two

#### 4 Bedroom Duplex

TOWER-B | TYPE-2 | UPPER FLOOR LEVEL 78





TOWER-B | TYPE-3 | LOWER FLOOR





Safa Two

### 4 Bedroom Duplex

TOWER-B | TYPE-3 | UPPER FLOOR LEVEL 82





#### DAMAC Properties

#### LIVE THE LUXURY

DAMAC Properties has been at the forefront of the Middle East's luxury real estate market since 2002, delivering award-winning residential, commercial and leisure properties across the region, including the UAE, Saudi Arabia, Qatar, Jordan, Lebanon, Iraq, the Maldives, Canada, the United States, as well as the United Kingdom. Since then, the company has delivered approximately 39,400 homes, with a development portfolio of more than 28,000 at various stages of planning and progress.\*

Joining forces with some of the world's most eminent fashion and lifes