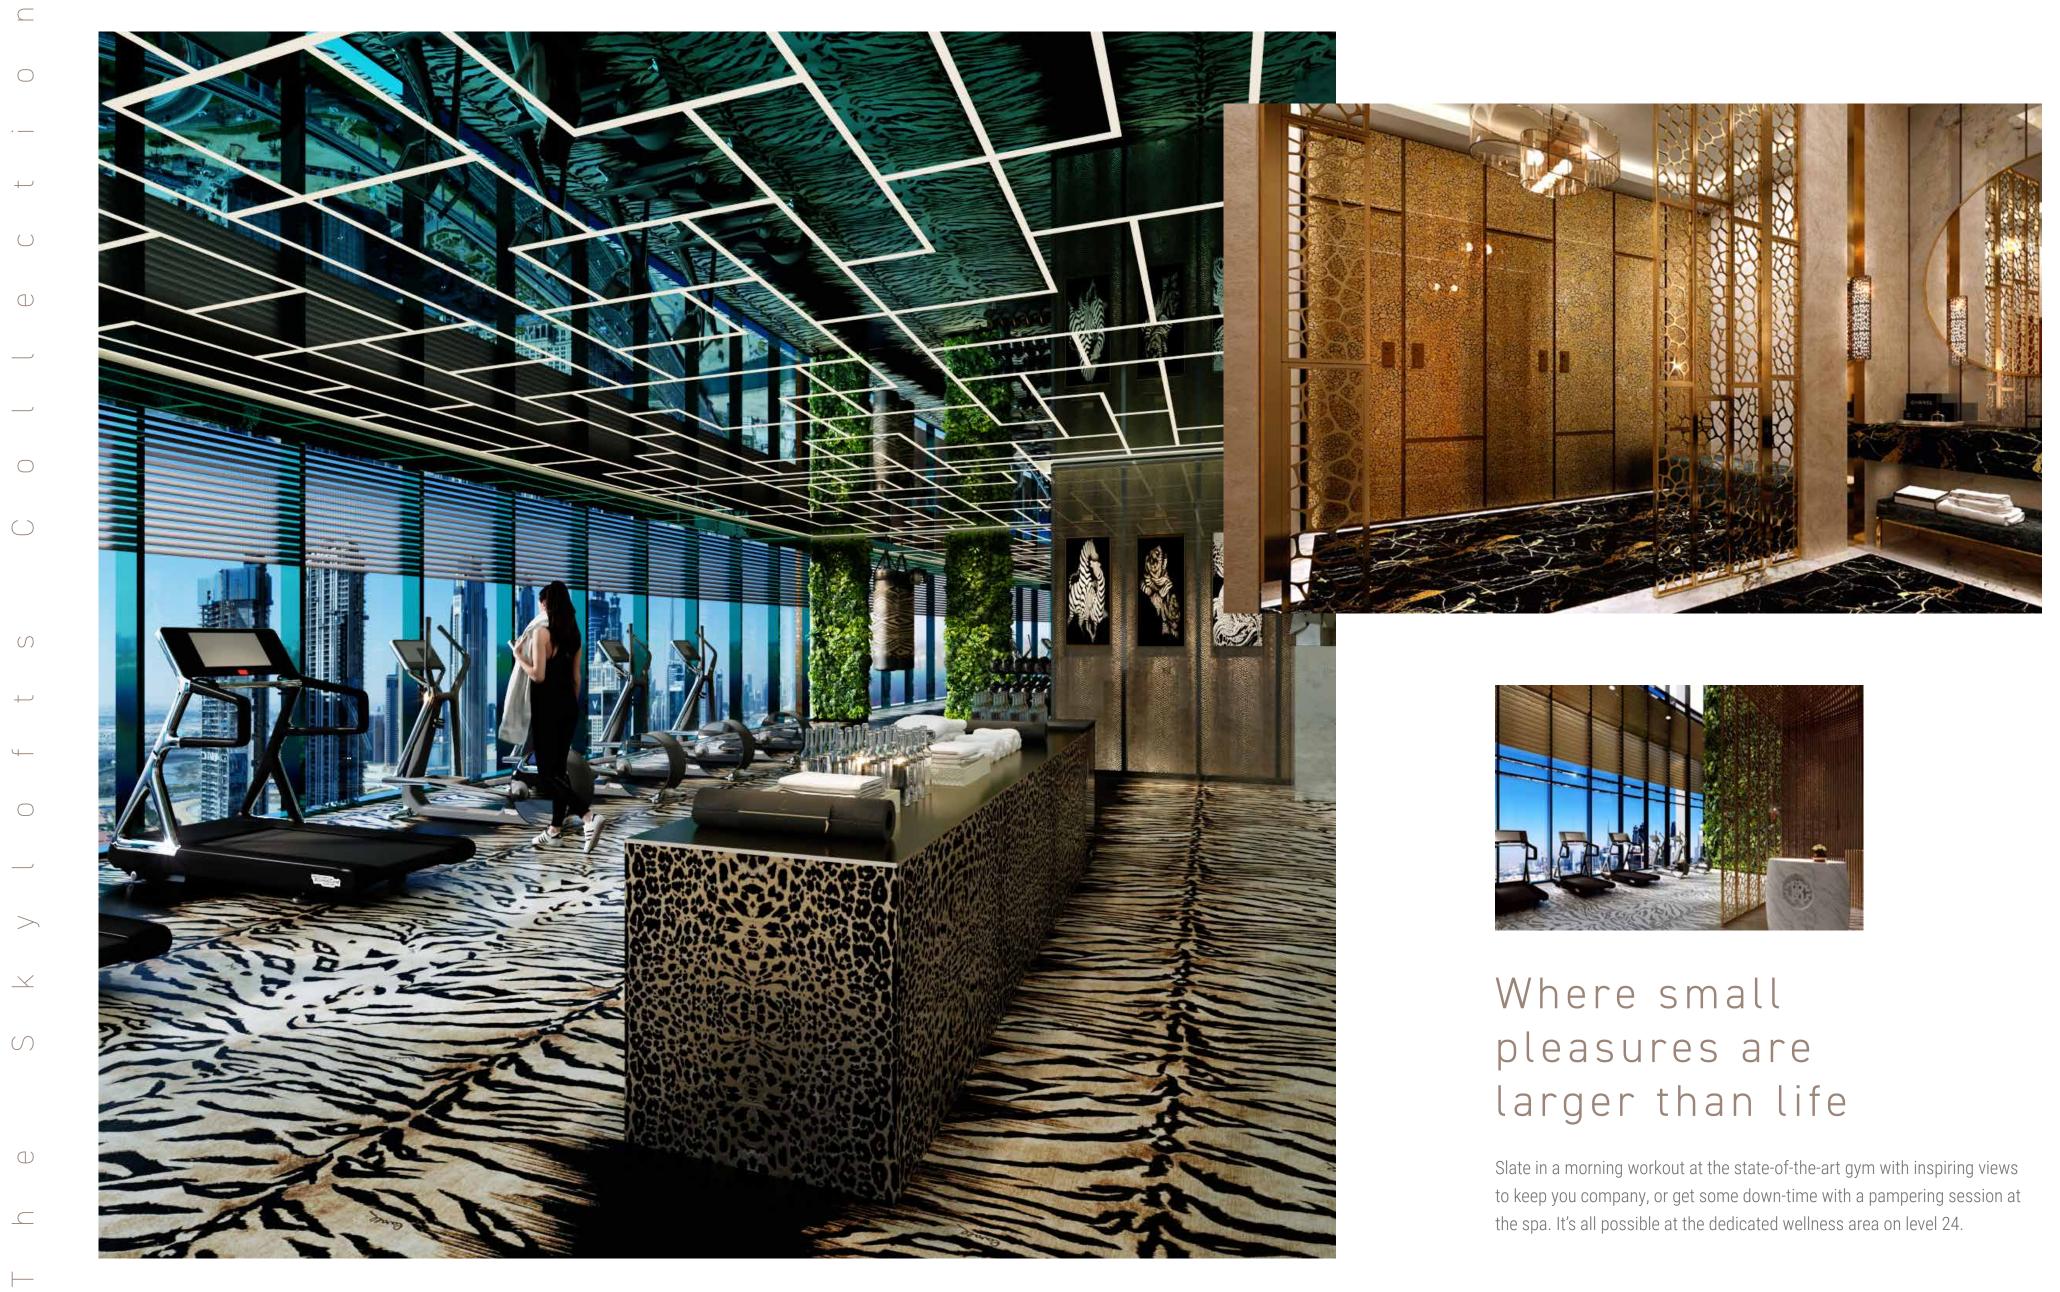

## Luxury is the highest tropical island on earth

Marvel at an unprecedented rooftop ecosystem 32 metres high and graced by manicured landscapes, birds on the wing and premium F&B. Feel the gush of tropical rain, thanks to a state-of-the-art climate-control system.