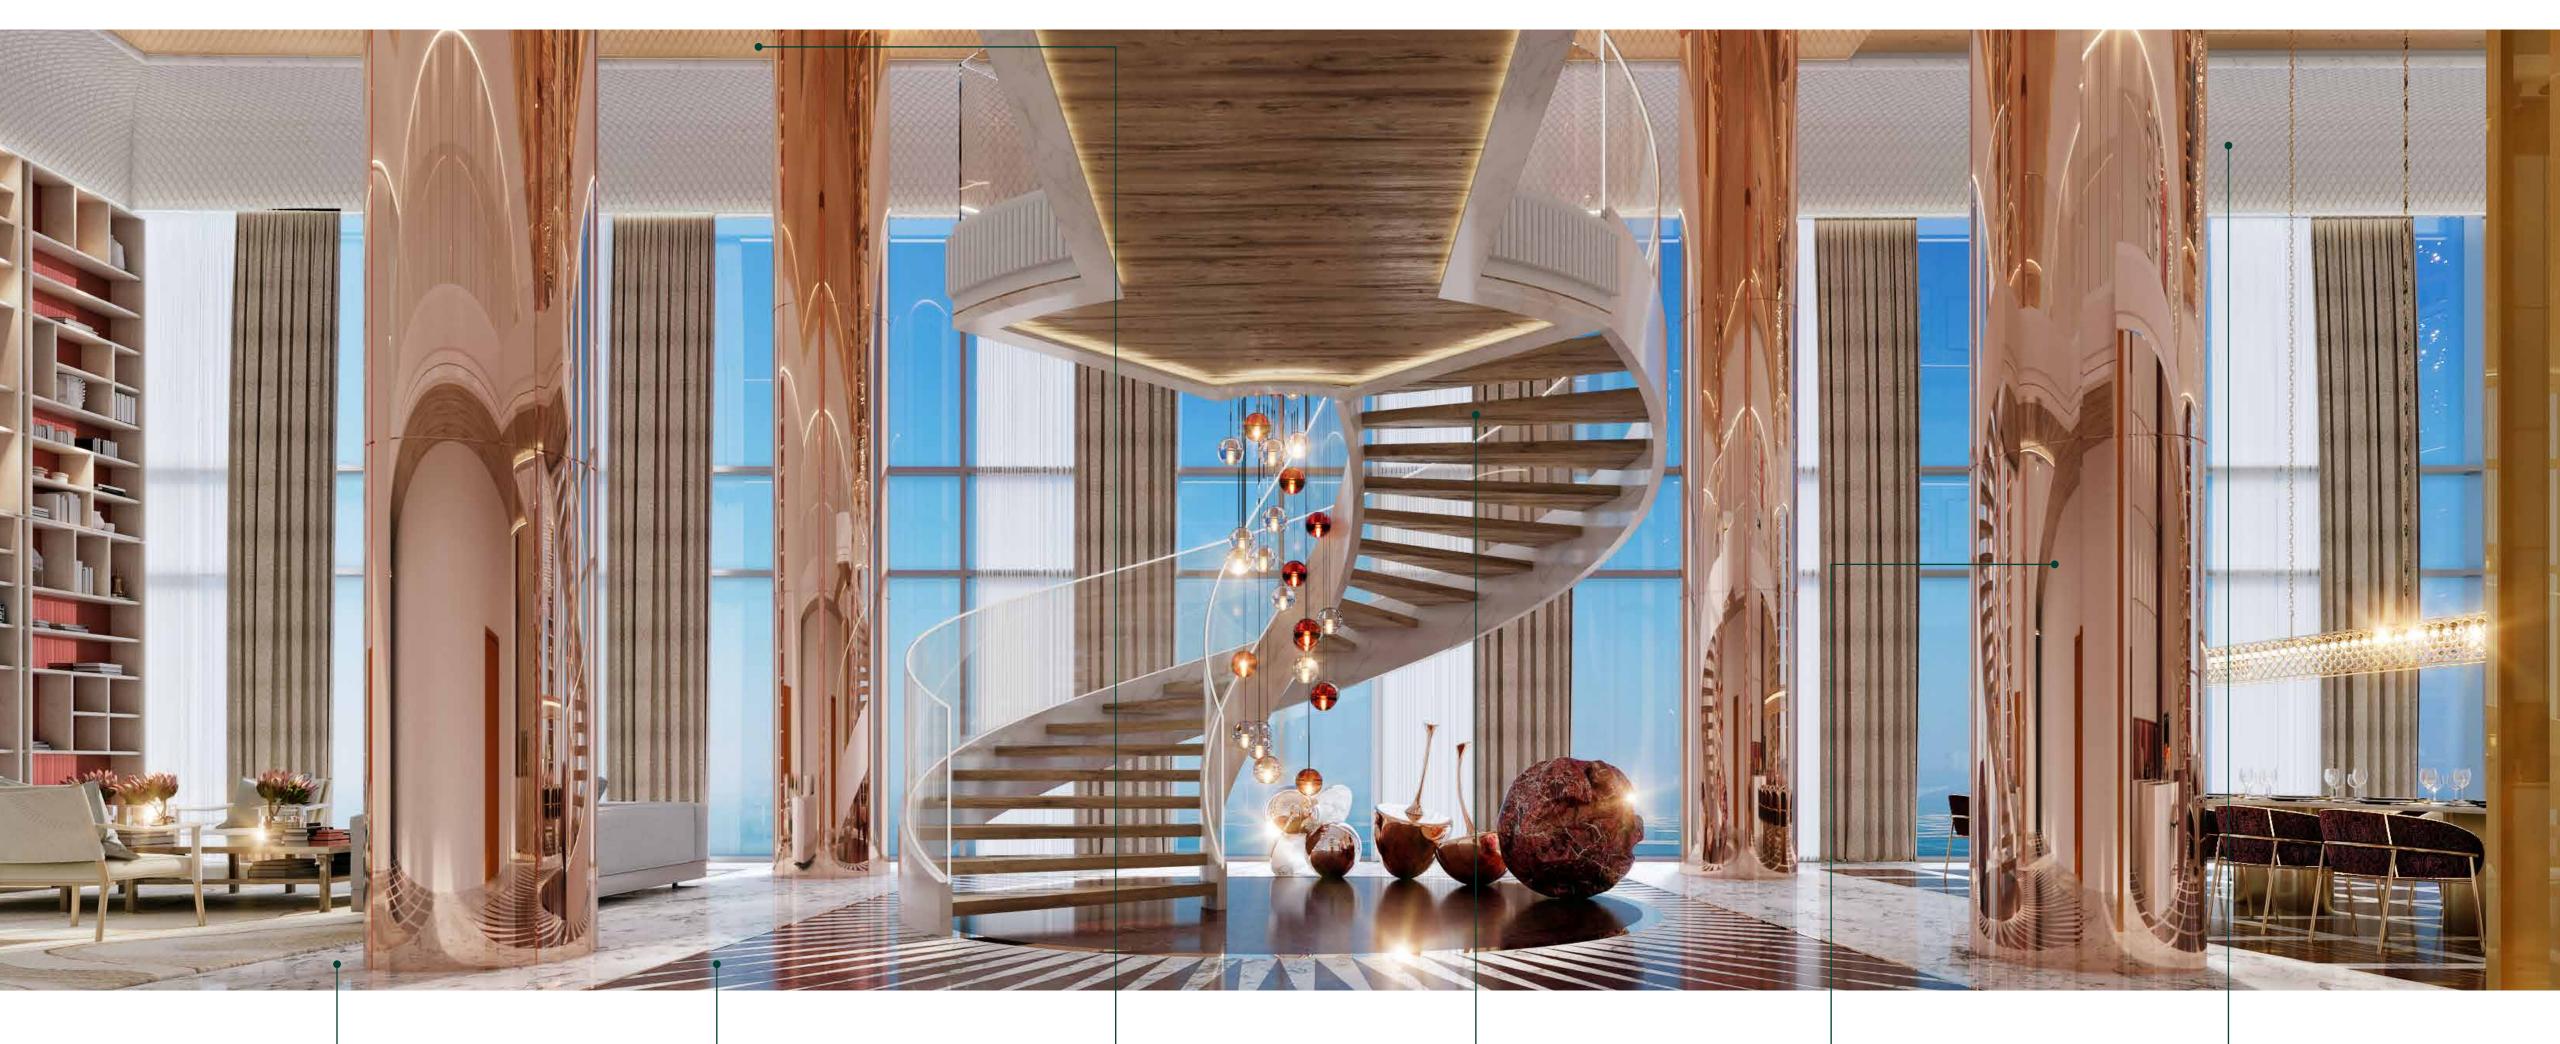

# DETAIL IS IN THE DESIGN

Swiss jeweller – de GRISOGONO and Italian fashion powerhouse – Cavalli mark the design inspiration for the collection. Signature elements and style accents play out in an array of colours, textures and materials – from the lobby of each tower, all the way to the interiors of the apartments.

## floats on air

Interior Design and Renders for Cavalli Penthouse designed By B8

## Where high-flyers touchdown in style

Come home to signature Cavalli design. The luxury designer apartments are a celebration of light, space and design featuring artwork wall separations, private splash pool and unhindered, panoramic views of Palm Jumeirah.