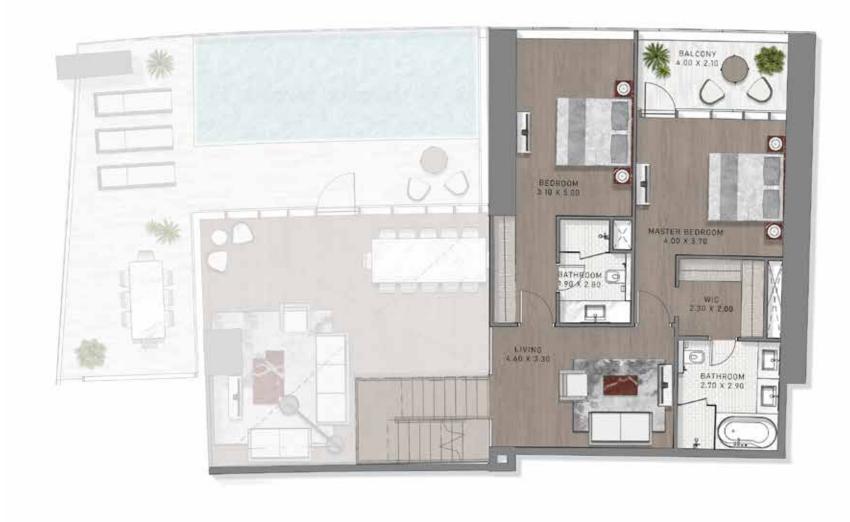

### The Penthouse

LOWER FLOOR LEVEL 70

Cavalli Tower

### The Penthouse

UPPER FLOOR LEVEL 71

Cavalli Tower