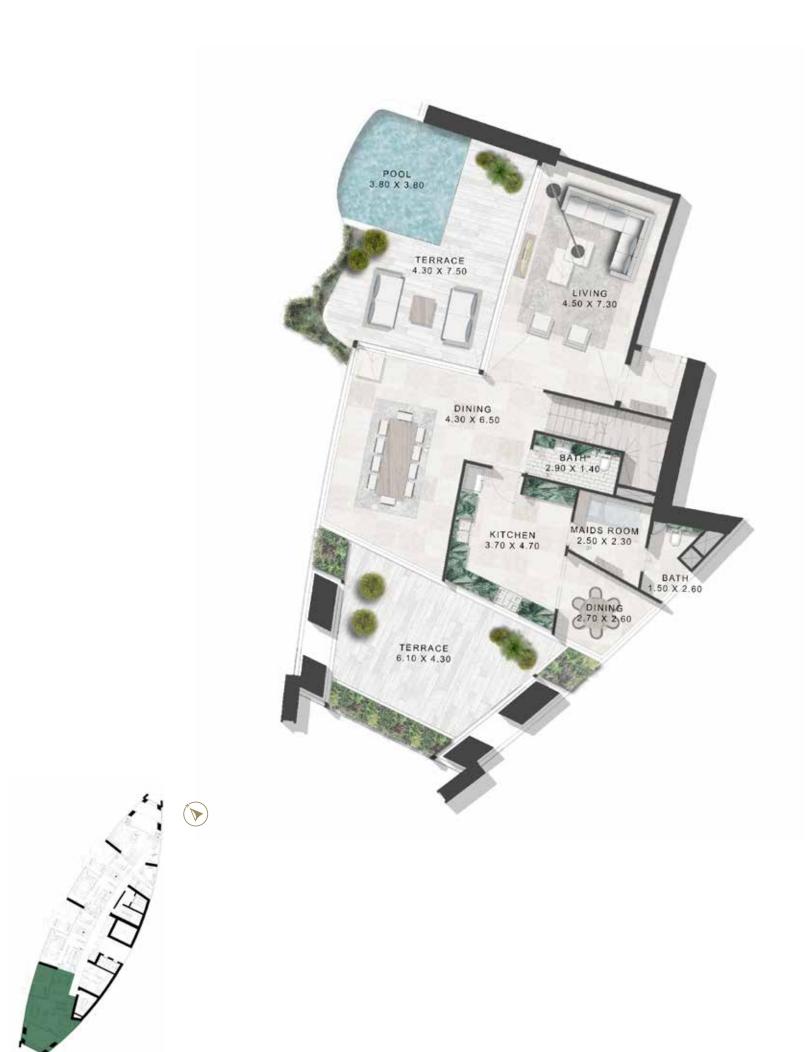

D VOLAKAS MARBLE OR EQUIVALENT



HAIRLINE GOLD STAINLESS STEEL METAL TRIMS





WHITE MOCK CROC LEATHER | ACCENT PANELS @ WALK-IN CLOSET

WARDROBES: CLEAR MIRROR









BATHROOM DOORS & PARTITION: FLUTED GLASS LEAVES



GENERAL FLOOR: HIGH END VOLAKAS MARBLE OR EQUIVALENT



VANITY: ICE JADE GREEN MARBLE OR EQUIVALENT



HAIRLINE GOLD STAINLESS STEEL METAL TRIMS



FEATURE WALL: CLEAR MIRROR



## SAFAQNE

## Floor Plans

### 2 Bedroom Duplex

TOWER-A | TYPE-A | LOWER FLOOR LEVELS 40, 42, 44- 46





Safa One

### 2 Bedroom Duplex

TOWER-A | TYPE-A | UPPER FLOOR LEVELS 41, 43, 45- 47





Safa One

TOWER-A | TYPE-B | LOWER FLOOR LEVELS 40, 42, 44- 46



Safa One

#### 2 Bedroom Duplex

TOWER-A | TYPE-B | UPPER FLOOR LEVELS 41, 43, 45- 47



TOWER-A | TYPE-C | LOWER FLOOR LEVELS 40, 44





#### 2 Bedroom Duplex

TOWER-A | TYPE-C | UPPER FLOOR LEVELS 41, 45



TOWER-A | TYPE-D | LOWER FLOOR LEVELS 42, 46



Safa One

#### 2 Bedroom Duplex

TOWER-A | TYPE-D | UPPER FLOOR LEVELS 43, 47



TOWER-A | TYPE-A | LOWER FLOOR LEVELS 48, 50, 52



Safa One

#### 3 Bedroom Duplex

TOWER-A | TYPE-A | UPPER FLOOR LEVELS 49, 51, 53



TOWER-A | TYPE-B | LOWER FLOOR LEVELS 48, 50, 52



#### 3 Bedroom Duplex

TOWER-A | TYPE-B | UPPER FLOOR LEVELS 49, 51, 53



TOWER-A | TYPE-C | LOWER FLOOR LEVELS 48, 50, 52



#### 3 Bedroom Duplex

TOWER-A | TYPE-C | UPPER FLOOR LEVELS 49, 51, 53



TOWER-A | TYPE-A | LOWER FLOOR LEVELS 54, 56



#### 4 Bedroom Duplex

TOWER-A | TYPE-A | UPPER FLOOR LEVELS 55, 57



TOWER-A | TYPE-B | LOWER FLOOR LEVELS 54, 56



#### 4 Bedroom Duplex

TOWER-A | TYPE-