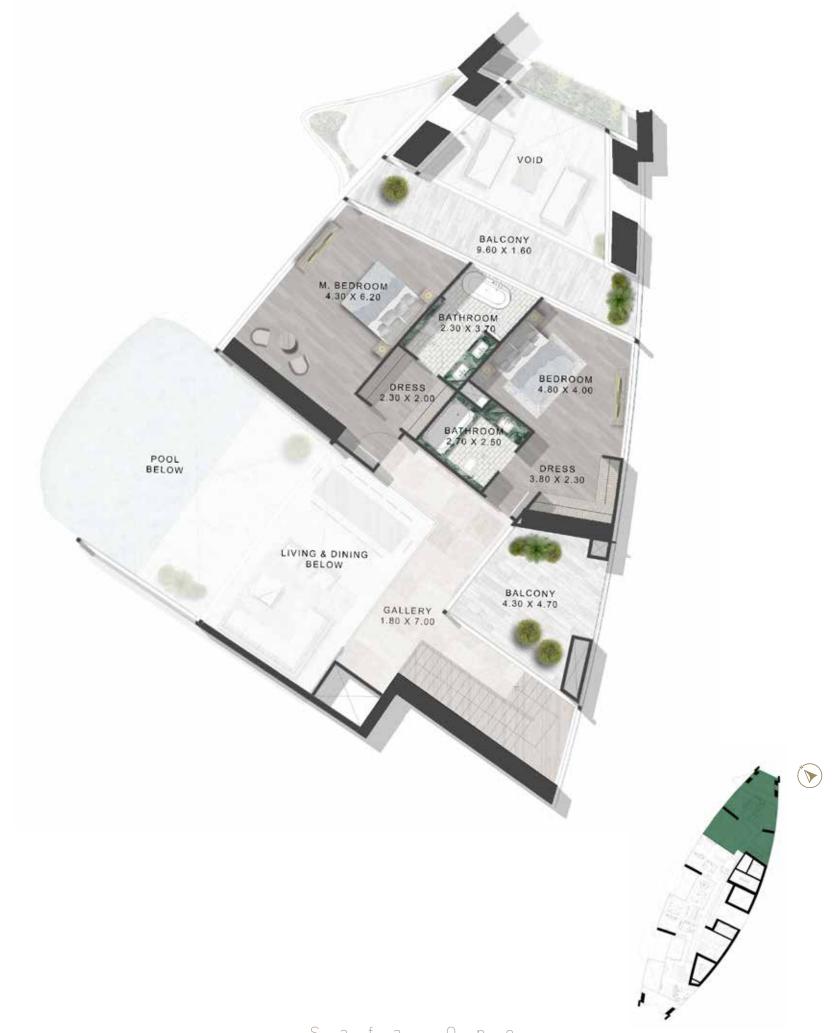

STAINLESS STEEL METAL TRIMS



FEATURE WALL: CLEAR MIRROR



## SAFAQNE

## Floor Plans

### 2 Bedroom Duplex

TOWER-A | TYPE-A | LOWER FLOOR LEVELS 40, 42, 44- 46





Safa One

### 2 Bedroom Duplex

TOWER-A | TYPE-A | UPPER FLOOR LEVELS 41, 43, 45- 47





Safa One

TOWER-A | TYPE-B | LOWER FLOOR LEVELS 40, 42, 44- 46



Safa One

#### 2 Bedroom Duplex

TOWER-A | TYPE-B | UPPER FLOOR LEVELS 41, 43, 45- 47



TOWER-A | TYPE-C | LOWER FLOOR LEVELS 40, 44





#### 2 Bedroom Duplex

TOWER-A | TYPE-C | UPPER FLOOR LEVELS 41, 45



TOWER-A | TYPE-D | LOWER FLOOR LEVELS 42, 46



Safa One

#### 2 Bedroom Duplex

TOWER-A | TYPE-D | UPPER FLOOR LEVELS 43, 47



TOWER-A | TYPE-A | LOWER FLOOR LEVELS 48, 50, 52



Safa One

#### 3 Bedroom Duplex

TOWER-A | TYPE-A | UPPER FLOOR LEVELS 49, 51, 53



TOWER-A | TYPE-B | LOWER FLOOR LEVELS 48, 50, 52



#### 3 Bedroom Duplex

TOWER-A | TYPE-B | UPPER FLOOR LEVELS 49, 51, 53



TOWER-A | TYPE-C | LOWER FLOOR LEVELS 48, 50, 52



#### 3 Bedroom Duplex

TOWER-A | TYPE-C | UPPER FLOOR LEVELS 49, 51, 53



TOWER-A | TYPE-A | LOWER FLOOR LEVELS 54, 56



#### 4 Bedroom Duplex

TOWER-A | TYPE-A | UPPER FLOOR LEVELS 55, 57



TOWER-A | TYPE-B | LOWER FLOOR LEVELS 54, 56



#### 4 Bedroom Duplex

TOWER-A | TYPE-B | UPPER FLOOR LEVELS 55, 57



#### The Penthouse

TOWER-A | LOWER FLOOR LEVELS 58, 60



Safa One

### The Penthouse

TOWER-A | LOWER FLOOR LEVELS 59, 61







### The Future Of Luxury

Inspired by the de GRISOGONO signature rubies and the colour of change, excitement and life itself, Safa Two rises along the edge of Sheikh Zayed Roa