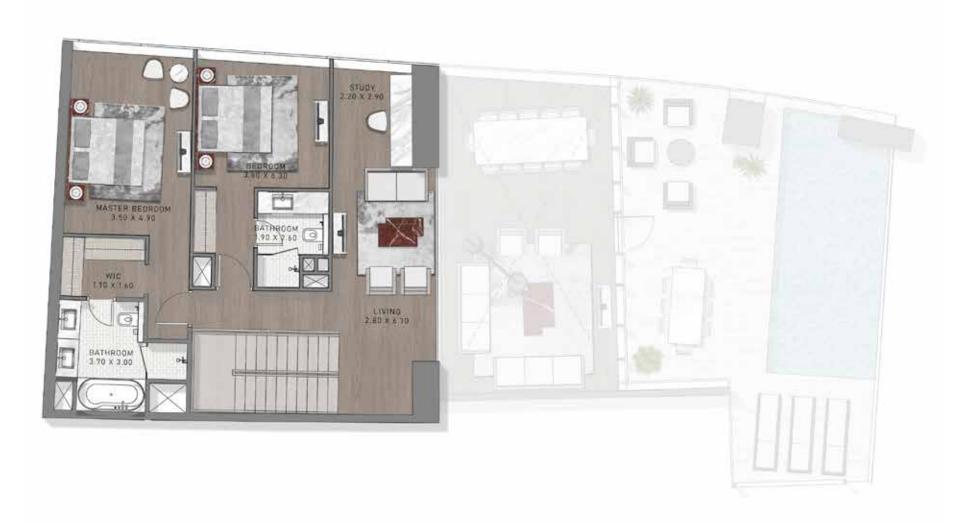

### The Penthouse

LOWER FLOOR LEVEL 70

Cavalli Tower

### The Penthouse

UPPER FLOOR LEVEL 71

Cavalli Tower