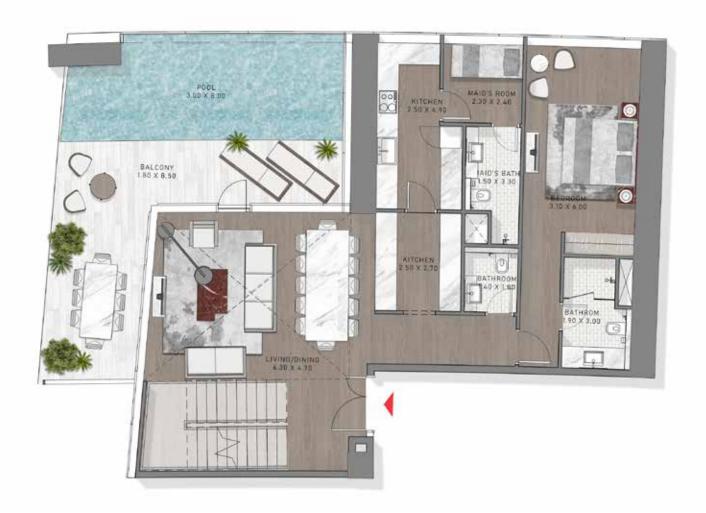

-B | TYPE-1 | UPPER FLOOR LEVELS 74, 76, 78





TOWER-B | TYPE-2 | LOWER FLOOR LEVELS 73, 75





Safa Two

### 3 Bedroom Duplex

TOWER-B | TYPE-2 | UPPER FLOOR LEVELS 74, 76





TOWER-B | TYPE-3 | LOWER FLOOR LEVELS 73, 75, 77, 79, 81





Safa Two

#### 3 Bedroom Duplex

TOWER-B | TYPE-3 | UPPER FLOOR LEVELS 74, 76, 78, 80, 82





TOWER-B | TYPE-4 | LOWER FLOOR LEVELS 73, 75, 77





Safa Two

#### 3 Bedroom Duplex

TOWER-B | TYPE-4 | UPPER FLOOR LEVELS 74, 76, 78





TOWER-B | TYPE-5 | LOWER FLOOR LEVEL 75





Safa Two

#### 3 Bedroom Duplex

TOWER-B | TYPE-5 | UPPER FLOOR LEVEL 76





TOWER-B | TYPE-6 | LOWER FLOOR LEVELS 73, 75, 77, 79, 81





Safa Two

#### 3 Bedroom Duplex

TOWER-B | TYPE-6 | UPPER FLOOR LEVELS 74, 76, 78, 80, 82





TOWER-B | TYPE-7 | LOWER FLOOR LEVEL 77





Safa Two

#### 3 Bedroom Duplex

TOWER-B | TYPE-7 | UPPER FLOOR LEVEL 78





TOWER-B | TYPE-8 | LOWER FLOOR LEVEL 79





Safa Two

#### 3 Bedroom Duplex

TOWER-B | TYPE-8 | UPPER FLOOR LEVEL 80





TOWER-B | TYPE-9 | LOWER FLOOR LEVEL 79





Safa Two

#### 3 Bedroom Duplex

TOWER-B | TYPE-9 | UPPER FLOOR LEVEL 80





TOWER-B | TYPE-10 | LOWER FLOOR LEVEL 79





Safa Two

#### 3 Bedroom Duplex

TOWER-B | TYPE-10 | UPPER FLOOR LEVEL 80





TOWER-B | TYPE-11 | LOWER FLOOR LEVEL 79





Safa Two

#### 3 Bedroom Duplex

TOWER-B | TYPE-11 | UPPER FLOOR LEVEL 80





TOWER-B | TYPE-12 | LOWER FLOOR LEVELS 73, 75, 77, 79, 81





Safa Two

#### 3 Bedroom Duplex

TOWER-B | TYPE-12 | UPPER FLOOR LEVELS 74, 76, 78, 80, 82





TOWER-B | TYPE-1 | LOWER FLOOR LEVEL 73





Safa Two

#### 4 B