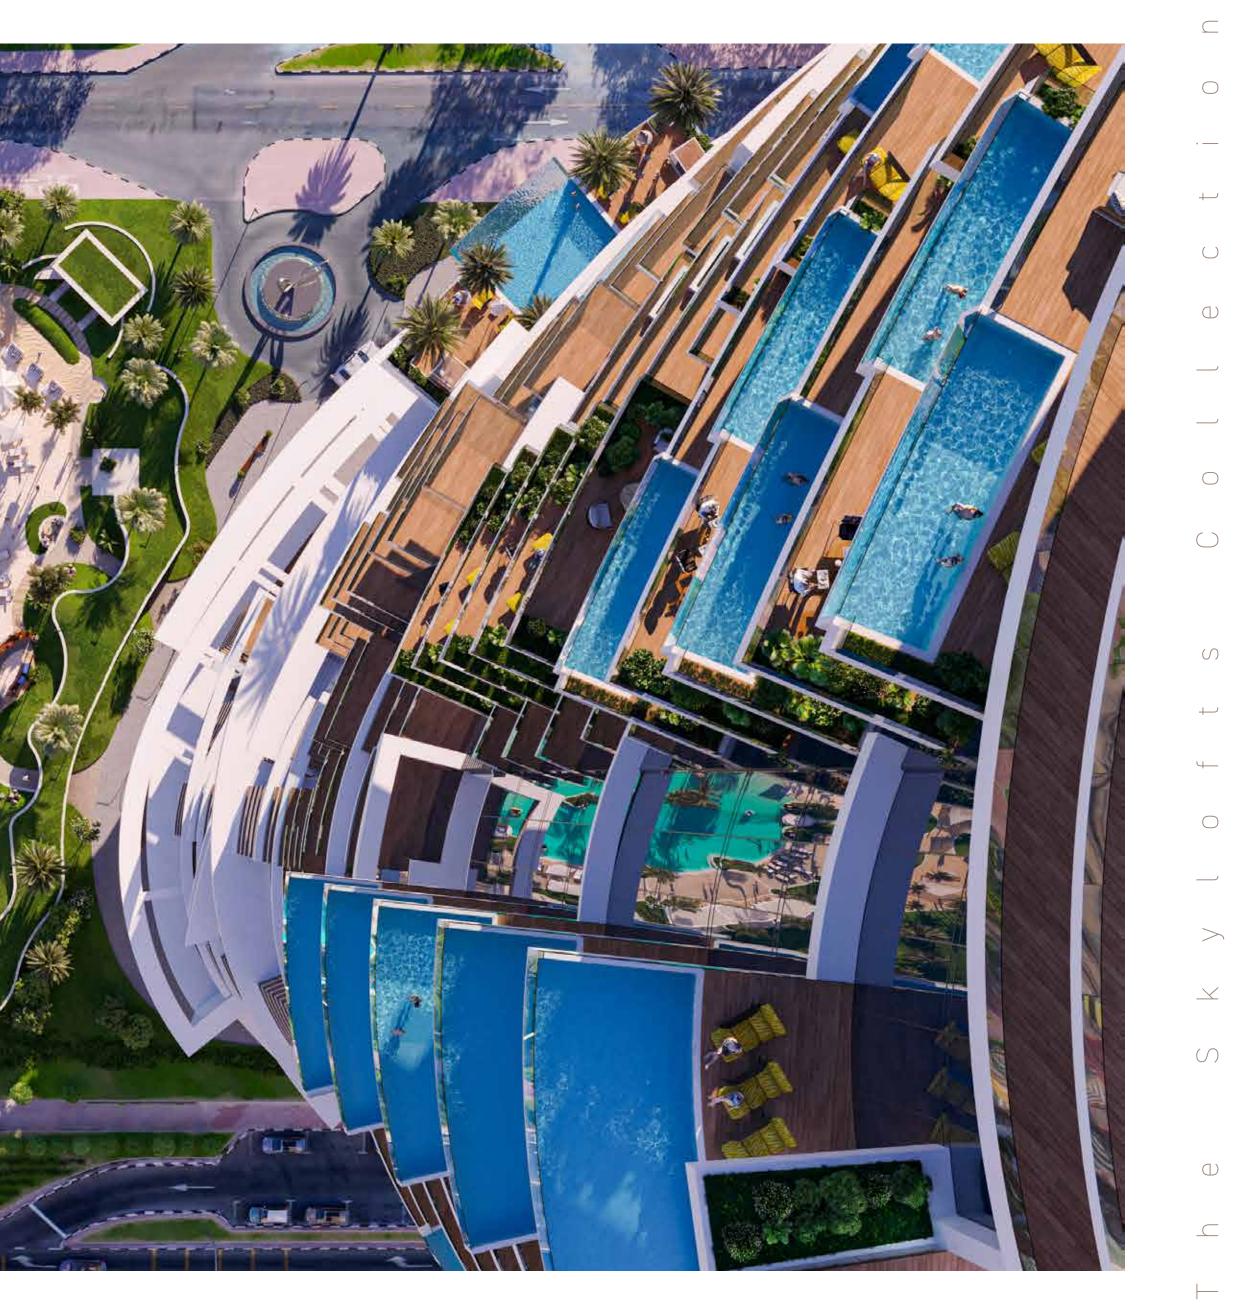

## Where the waves come to you

J

Make time to soak up the sun and take in the breeze, all without ever leaving home. Slip into your flip flops and amble across to the 900-square-metre beach pool with pop-up F&B service, making it the perfect spot when the sun goes down.