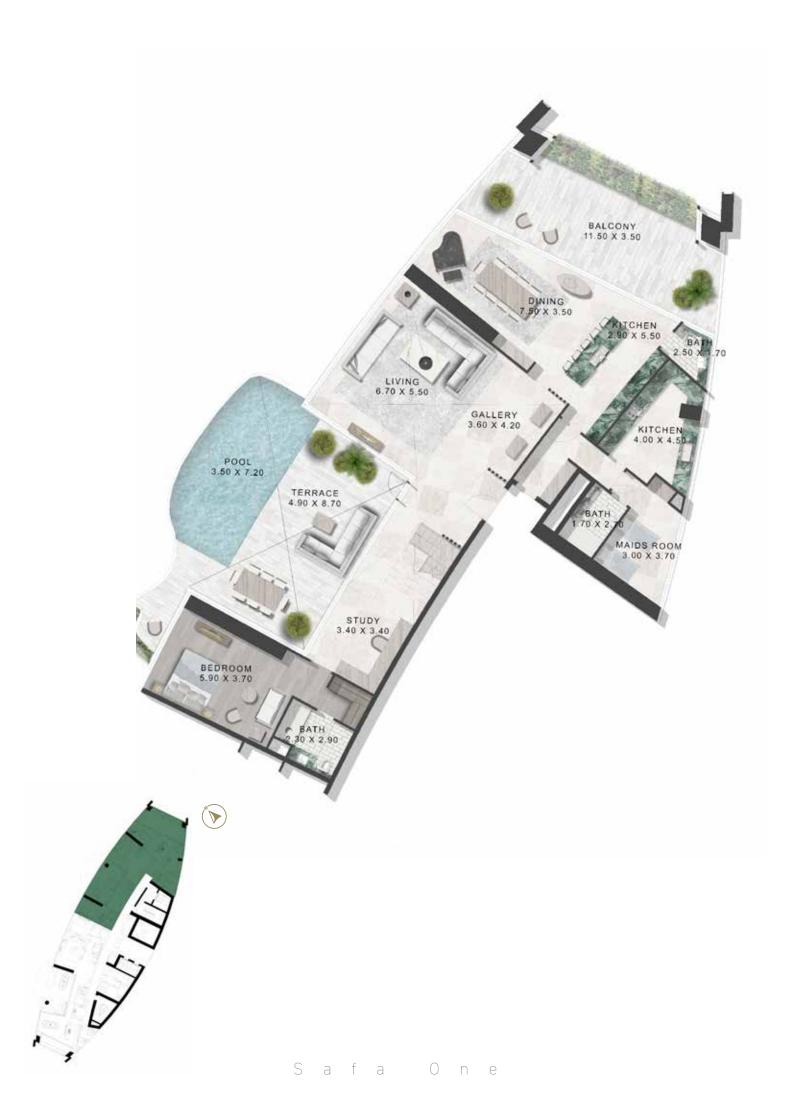

EVELS 40, 42, 44- 46



Safa One

#### 2 Bedroom Duplex

TOWER-A | TYPE-B | UPPER FLOOR LEVELS 41, 43, 45- 47



TOWER-A | TYPE-C | LOWER FLOOR LEVELS 40, 44





#### 2 Bedroom Duplex

TOWER-A | TYPE-C | UPPER FLOOR LEVELS 41, 45



TOWER-A | TYPE-D | LOWER FLOOR LEVELS 42, 46



Safa One

#### 2 Bedroom Duplex

TOWER-A | TYPE-D | UPPER FLOOR LEVELS 43, 47



TOWER-A | TYPE-A | LOWER FLOOR LEVELS 48, 50, 52



Safa One

#### 3 Bedroom Duplex

TOWER-A | TYPE-A | UPPER FLOOR LEVELS 49, 51, 53



TOWER-A | TYPE-B | LOWER FLOOR LEVELS 48, 50, 52



#### 3 Bedroom Duplex

TOWER-A | TYPE-B | UPPER FLOOR LEVELS 49, 51, 53



TOWER-A | TYPE-C | LOWER FLOOR LEVELS 48, 50, 52



#### 3 Bedroom Duplex

TOWER-A | TYPE-C | UPPER FLOOR LEVELS 49, 51, 53



TOWER-A | TYPE-A | LOWER FLOOR LEVELS 54, 56



#### 4 Bedroom Duplex

TOWER-A | TYPE-A | UPPER FLOOR LEVELS 55, 57



TOWER-A | TYPE-B | LOWER FLOOR LEVELS 54, 56



#### 4 Bedroom Duplex

TOWER-A | TYPE-B | UPPER FLOOR LEVELS 55, 57



#### The Penthouse

TOWER-A | LOWER FLOOR LEVELS 58, 60



Safa One

### The Penthouse

TOWER-A | LOWER FLOOR LEVELS 59, 61







### The Future Of Luxury

Inspired by the de GRISOGONO signature rubies and the colour of change, excitement and life itself, Safa Two rises along the edge of Sheikh Zayed Road. Its unique design, meant to emulate a cut diamond, is instantly recognisable from miles away.





### Where the waves come to you

Make time to soak up the sun and take in the breeze, all without ever leaving home. Slip into your flip flops and amble across to th 900-square-metre beach pool with p