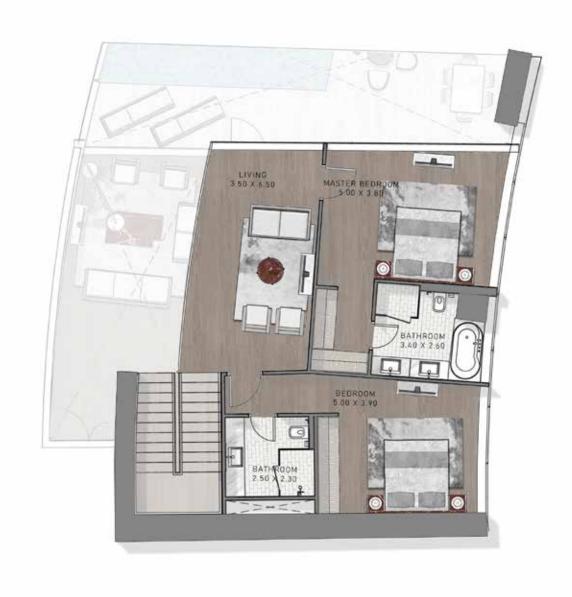

| UPPER FLOOR LEVEL 76





TOWER-B | TYPE-6 | LOWER FLOOR LEVELS 73, 75, 77, 79, 81





Safa Two

#### 3 Bedroom Duplex

TOWER-B | TYPE-6 | UPPER FLOOR LEVELS 74, 76, 78, 80, 82





TOWER-B | TYPE-7 | LOWER FLOOR LEVEL 77





Safa Two

#### 3 Bedroom Duplex

TOWER-B | TYPE-7 | UPPER FLOOR LEVEL 78





TOWER-B | TYPE-8 | LOWER FLOOR LEVEL 79





Safa Two

#### 3 Bedroom Duplex

TOWER-B | TYPE-8 | UPPER FLOOR LEVEL 80





TOWER-B | TYPE-9 | LOWER FLOOR LEVEL 79





Safa Two

#### 3 Bedroom Duplex

TOWER-B | TYPE-9 | UPPER FLOOR LEVEL 80





TOWER-B | TYPE-10 | LOWER FLOOR LEVEL 79





Safa Two

#### 3 Bedroom Duplex

TOWER-B | TYPE-10 | UPPER FLOOR LEVEL 80





TOWER-B | TYPE-11 | LOWER FLOOR LEVEL 79





Safa Two

#### 3 Bedroom Duplex

TOWER-B | TYPE-11 | UPPER FLOOR LEVEL 80





TOWER-B | TYPE-12 | LOWER FLOOR LEVELS 73, 75, 77, 79, 81





Safa Two

#### 3 Bedroom Duplex

TOWER-B | TYPE-12 | UPPER FLOOR LEVELS 74, 76, 78, 80, 82





TOWER-B | TYPE-1 | LOWER FLOOR LEVEL 73





Safa Two

#### 4 Bedroom Duplex

TOWER-B | TYPE-1 | UPPER FLOOR LEVEL 74





TOWER-B | TYPE-2 | LOWER FLOOR LEVEL 77





Safa Two

#### 4 Bedroom Duplex

TOWER-B | TYPE-2 | UPPER FLOOR LEVEL 78





TOWER-B | TYPE-3 | LOWER FLOOR





Safa Two

### 4 Bedroom Duplex

TOWER-B | TYPE-3 | UPPER FLOOR LEVEL 82





#### DAMAC Properties

#### LIVE THE LUXURY

DAMAC Properties has been at the forefront of the Middle East's luxury real estate market since 2002, delivering award-winning residential, commercial and leisure properties across the region, including the UAE, Saudi Arabia, Qatar,