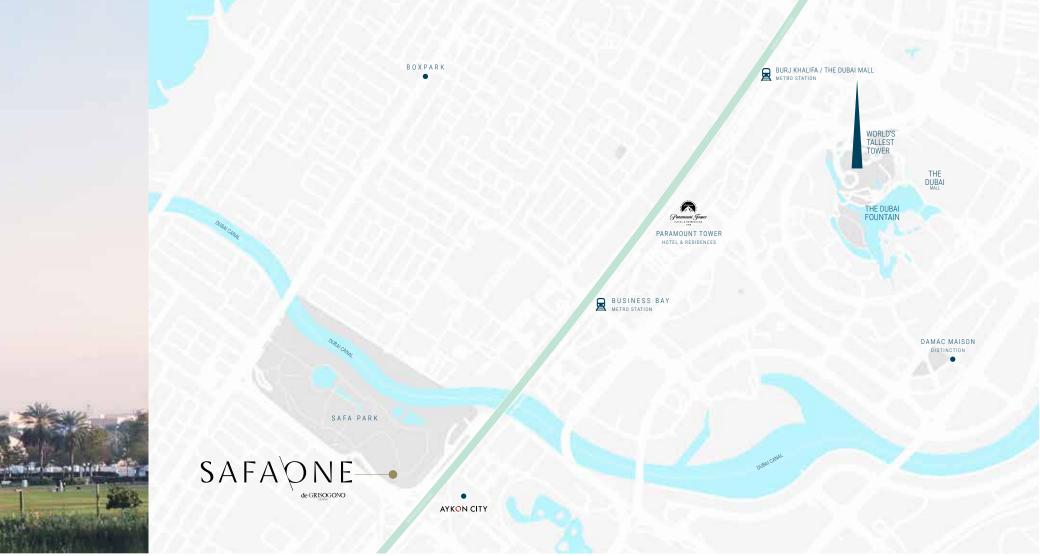

## Luxury is a location like no other

Rising along Sheikh Zayed Road, Safa One lets you take in sweeping views of Safa Park, World Islands and Bulgari Island from one side, and breathtaking vistas towards Burj Al Arab, Palm Jumeirah and Atlantis on the other.

## SAFAQNE