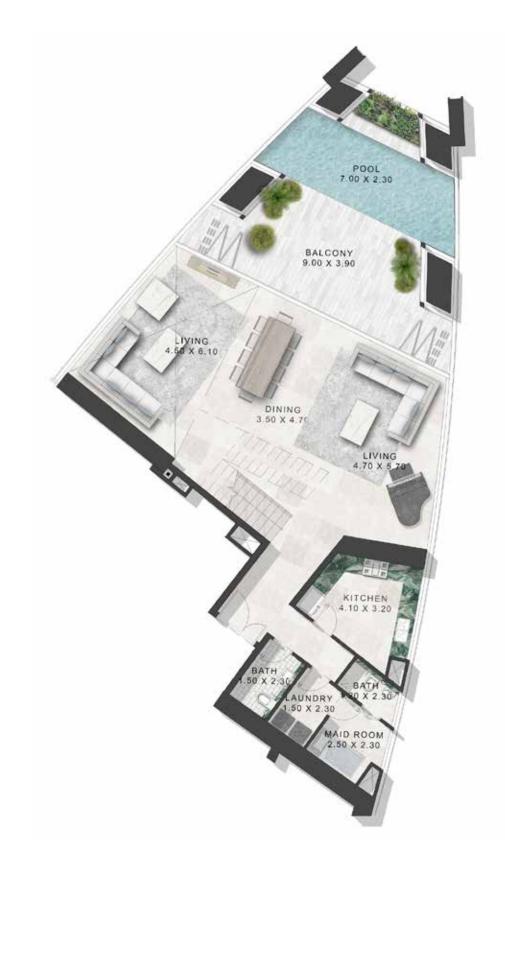

### The Penthouse

LOWER FLOOR LEVEL 70

Cavalli Tower

### The Penthouse

UPPER FLOOR LEVEL 71

Cavalli Tower