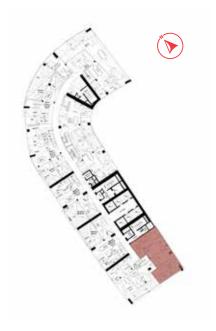

### The Penthouse

LOWER FLOOR LEVEL 70

Cavalli Tower

### The Penthouse

UPPER FLOOR LEVEL 71

Cavalli Tower