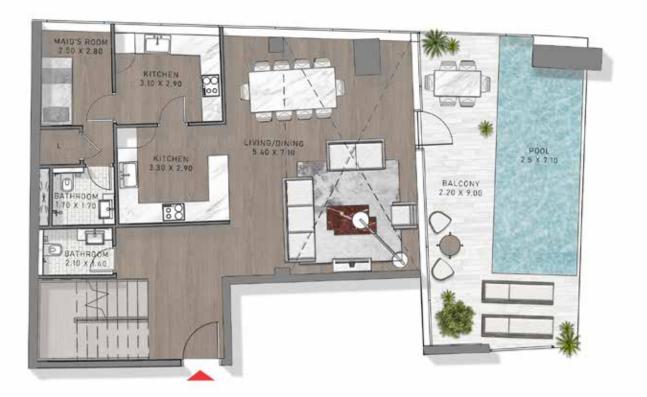

### The Penthouse

LOWER FLOOR LEVEL 70

Cavalli Tower

### The Penthouse

UPPER FLOOR LEVEL 71

Cavalli Tower