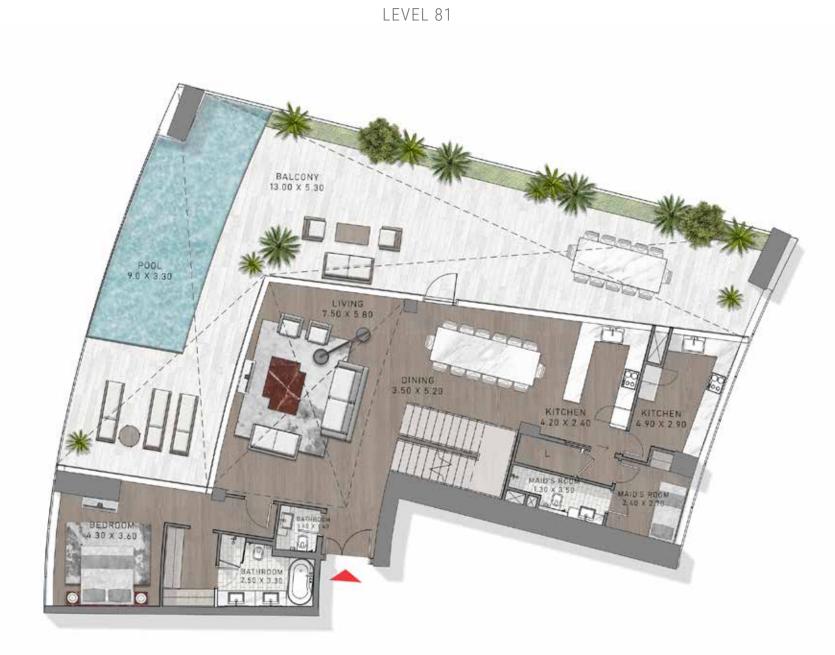

#### 2 Bedroom Duplex

TOWER-B | TYPE-2 | UPPER FLOOR LEVELS 74, 76, 78, 80, 82

TOWER-B | TYPE-3 | LOWER FLOOR LEVEL 81

Safa Two

#### 2 Bedroom Duplex

TOWER-B | TYPE-3 | UPPER FLOOR LEVEL 82

TOWER-B | TYPE-4 | LOWER FLOOR LEVEL 81