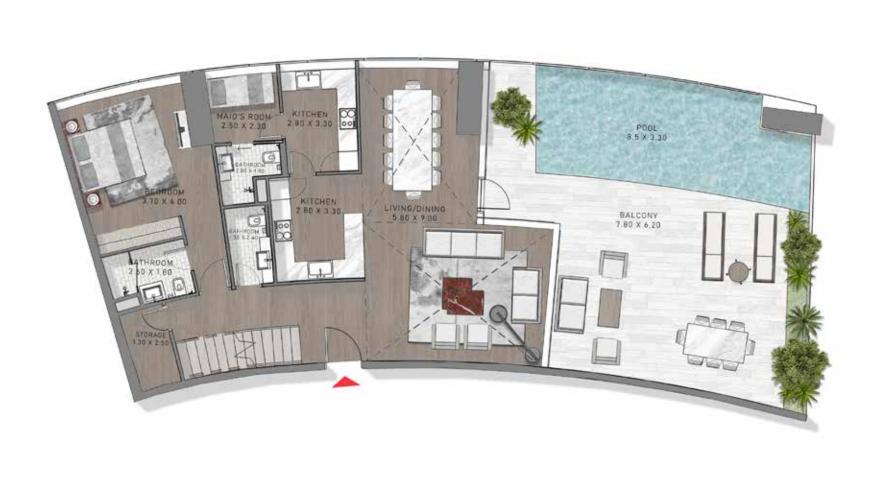

## floats on air

Interior Design and Renders for Cavalli Penthouse designed By B8

## Where high-flyers touchdown in style

Come home to signature Cavalli design. The luxury designer apartments are a celebration of light, space and design featuring artwork wall separations, private splash pool and unhindered, panoramic views of Palm Jumeirah.

10/0/07

Interior Design and Renders for Cavalli Penthouse designed By B8

 $\square$ 

 $\bigcirc$ 

 $\rightarrow$ 

 $\bigcirc$ 

 $\square$ 

 $\bigcirc$ 